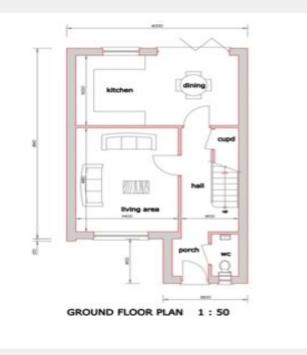

Step inside through the welcoming front porch, where you'll find a handy cloakroom and downstairs WC. To your left, a spacious living room awaits complete with a 50" wall-mounted TV included, offering a truly modern living experience from the moment you move in. Continuing through the hallway, you'll discover an impressive open-plan kitchen and dining area. This space is beautifully enhanced by glass tri-fold patio doors that lead out to a generous, enclosed rear garden — ideal for both entertaining and relaxing.