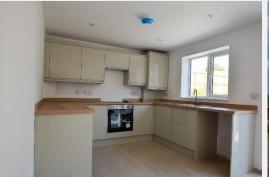

Step inside through the welcoming front porch, where you'll find a handy cloakroom and downstairs WC. To your left, a spacious living room awaits complete with a 50" wall-mounted TV included, offering a truly modern living experience from the moment you move in. Continuing through the hallway, you'll discover an impressive open-plan kitchen and dining area. This space is beautifully enhanced by glass tri-fold patio doors that lead out to a generous, enclosed rear garden — ideal for both entertaining and relaxing.