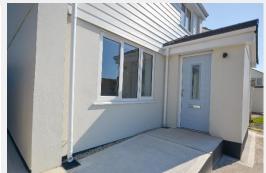

Step inside through the welcoming front porch, where you'll find a handy cloakroom and downstairs WC. To your left, a spacious living room awaits complete with a 50" wall-mounted TV included, offering a truly modern living experience from the moment you move in. Continuing through the hallway, you'll discover an impressive open-plan kitchen and dining area. This space is beautifully enhanced by glass tri-fold patio doors that lead out to a generous, enclosed rear garden — ideal for both entertaining and relaxing.