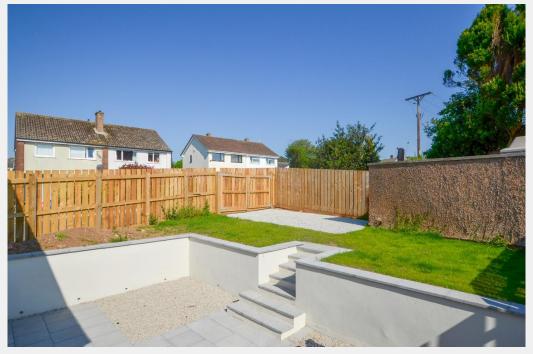

Step inside through the welcoming front porch, where you'll find a handy cloakroom and downstairs WC. To your left, a spacious living room awaits complete with a 50" wall-mounted TV included, offering a truly modern living experience from the moment you move in. Continuing through the hallway, you'll discover an impressive open-plan kitchen and dining area. This space is beautifully enhanced by glass tri-fold patio doors that lead out to a generous, enclosed rear garden — ideal for both entertaining and relaxing.