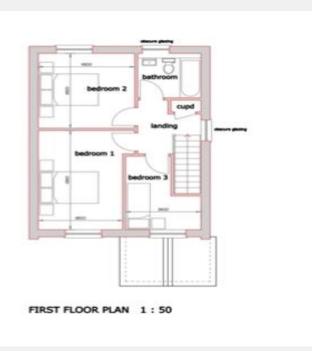

Cleverly designed, there's a useful storage cupboard tucked away beneath the stairs. Upstairs, another storage cupboard provides additional practical space, alongside a well-appointed family bathroom. The landing area gives access to three wellproportioned bedrooms, each offering ample room and, in keeping with the rest of the home, contemporary, clean-lined finishes. To add a personal touch, the property will be finished with flooring of your choice upon purchase — allowing you to select colours and styles that perfectly suit your taste and make the home truly your own.