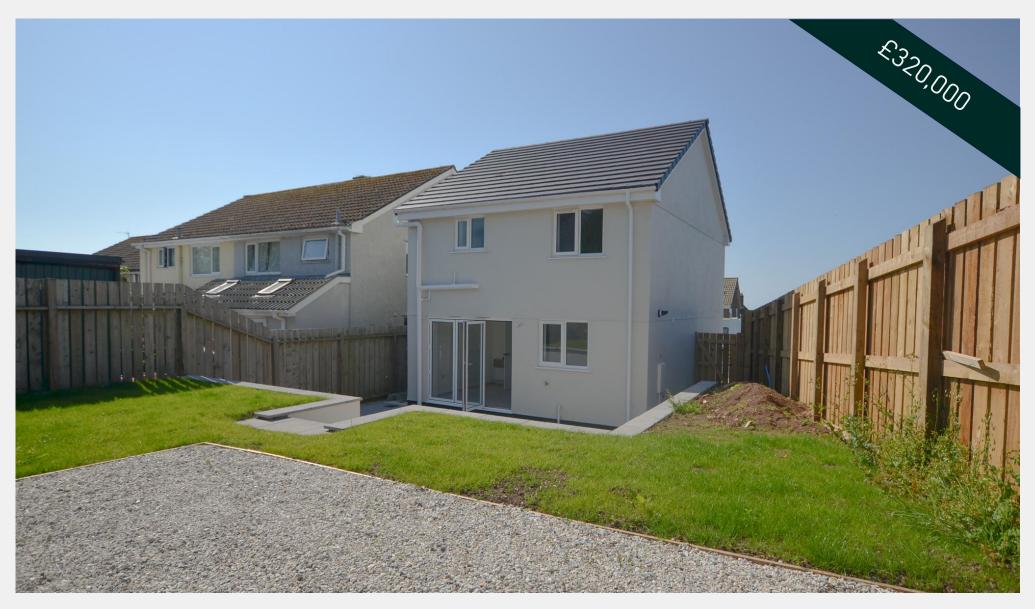

Par PL24 2HJ

Guide Price: £320,000

26 Fore Street, Lostwithiel, PL22 OBL 01208 872728

Par PL24 2HJ

Guide Price: £320,000

26 Fore Street, Lostwithiel, PL22 OBL 01208 872728

We're delighted to introduce this brand-new, threebedroom detached home on Southview Road in Par, Cornwall. Set in a sought-after location with breathtaking, far-reaching sea views of the Cornish coastline, this property perfectly combines modern design with thoughtful details for comfortable, stylish living.

Step inside through the welcoming front porch, where you'll find a handy cloakroom and downstairs WC. To your left, a spacious living room awaits complete with a 50" wall-mounted TV included, offering a truly modern living experience from the moment you move in. Continuing through the hallway, you'll discover an impressive open-plan kitchen and dining area. This space is beautifully enhanced by glass tri-fold patio doors that lead out to a generous, enclosed rear garden — ideal for both entertaining and relaxing.