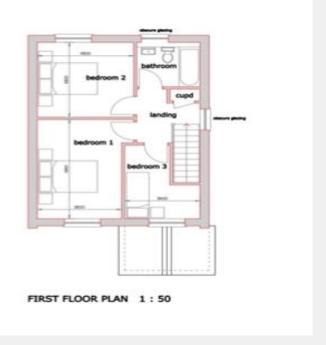

Upstairs, another storage cupboard can be found, followed by the family bathroom. The three bedrooms are accessed from the landing area, offering ample space.

The rear garden is fully enclosed, making it an ideal space for family gatherings or a secure area for children to play and explore.