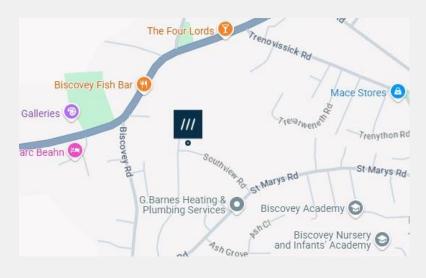

Council Band - D

Tenure - Freehold

what3words////- perfumed.obviously.pushes

### **SCHOOLS**

- Penrice Academy 2.6 miles
- Double Trees School 0.8 miles
- Biscovey Nursery & Infants 0.4 miles
- Biscovey Acadamy 0.4 miles

#### TRANSPORT LINKS

- Par Railway Station 1.7 miles
- St Austell Railway Station 3.4 miles
- A30 6 Miles

46-48 Fore Street, Bodmin, PL31 2HL 01208 74182

26 Fore Street, Lostwithiel, PL22 OBL 01208 872728