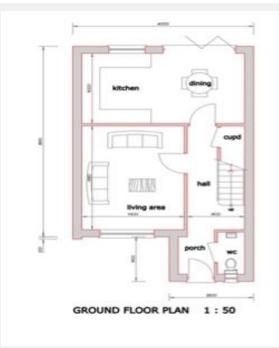

Upon entering through the front porch, you are greeted by a convenient cloakroom featuring a downstairs WC. To the left is a spacious living room, and the hallway leads into an open-plan kitchen/dining area, complete with glass tri-fold patio doors that open to a good-sized, enclosed rear garden. Under the stairs, you'll find a handy storage cupboard.

The front features a private driveway with parking for two cars.

With stunning, far-reaching sea views of the Cornish coastline, this property is truly must-see. Modern, sleek, and highly sought after, please don't hesitate to get in touch for more information.