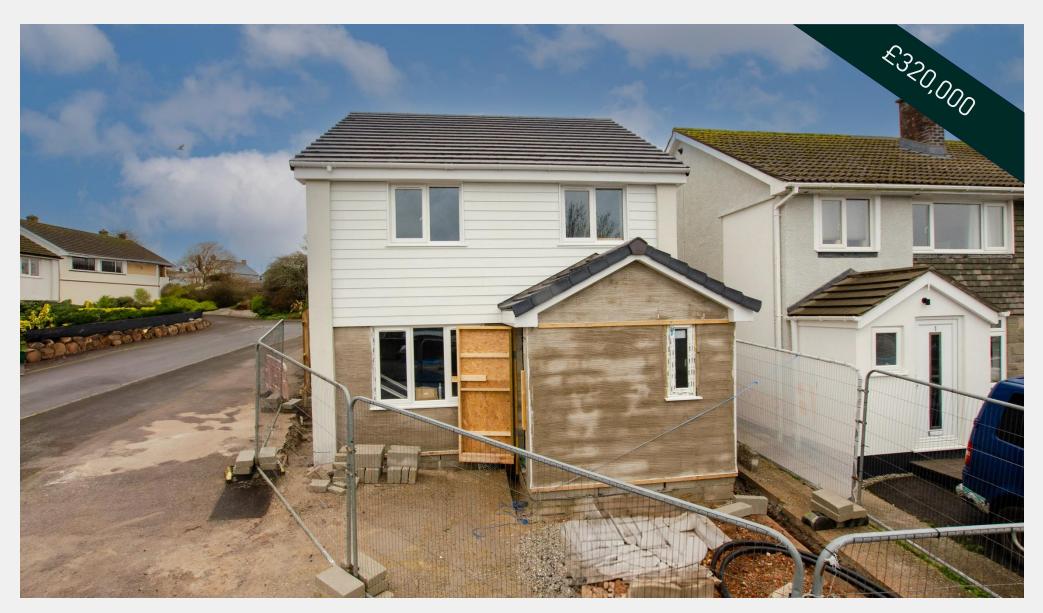

Par PL24 2HJ

Guide Price: £320,000

Par PL24 2HJ

26 Fore Street, Lostwithiel, PL22 OBL 01208 872728

We are thrilled to present this brand-new three-bedroom detached property on Southview Road in Par, Cornwall, with completion expected by late March 2025.

Upon entering through the front porch, you are greeted by a convenient cloakroom featuring a downstairs WC. To the left is a spacious living room, and the hallway leads into an open-plan kitchen/dining area, complete with glass tri-fold patio doors that open to a good-sized, enclosed rear garden. Under the stairs, you'll find a handy storage cupboard.

Upstairs, another storage cupboard can be found, followed by the family bathroom. The three bedrooms are accessed from the landing area, offering ample space.

The rear garden is fully enclosed, making it an ideal space for family gatherings or a secure area for children to play and explore.

The front features a private driveway with parking for two cars.

With stunning, far-reaching sea views of the Cornish coastline, this property is truly must-see. Modern, sleek, and highly sought after, please don't hesitate to get in touch for more information.

### **KEY FEATURES**

- Chain Free
- Rear Enclosed Garden
- Completes March 2025
- Three Bedrooms
- Far Reaching Sea views
- Downstairs WC
- Family Bathroom
- Driveway Parking

Local Authority - Cornwall Council