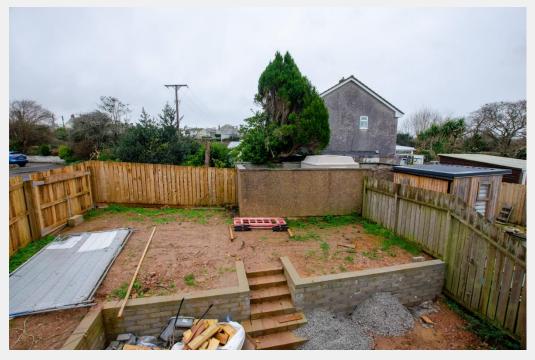

Upstairs, another storage cupboard can be found, followed by the family bathroom. The three bedrooms are accessed from the landing area, offering ample space.

The rear garden is fully enclosed, making it an ideal space for family gatherings or a secure area for children to play and explore.

The front features a private driveway with parking for two cars.

With stunning, far-reaching sea views of the Cornish coastline, this property is truly must-see. Modern, sleek, and highly sought after, please don't hesitate to get in touch for more information.