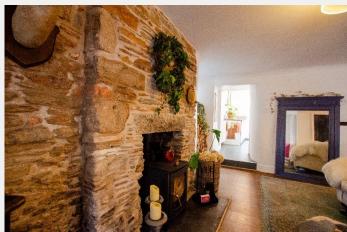

Upon entering the property, you are welcomed with the spacious living room diner, featuring a striking stone fireplace that adds warmth and character to the room, creating a welcoming atmosphere ideal for both relaxing and entertaining. The modern kitchen is well-equipped with stylish cabinetry and high-quality fixtures, making it a pleasure to cook in and leads to the sunroom at the rear of the property which provides a peaceful retreat.