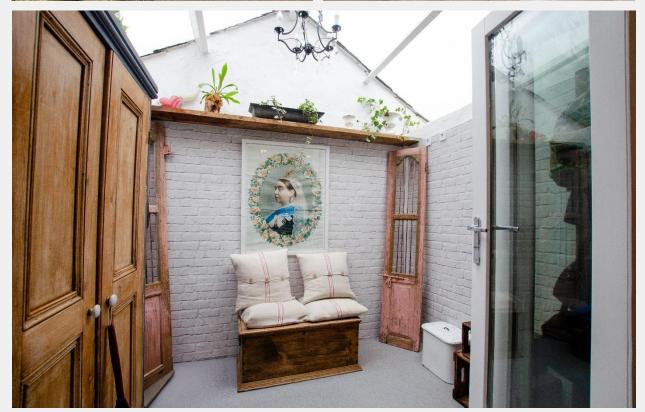

Upon entering the property, you are welcomed with the spacious living room diner, featuring a striking stone fireplace that adds warmth and character to the room, creating a welcoming atmosphere ideal for both relaxing and entertaining. The modern kitchen is well-equipped with stylish cabinetry and high-quality fixtures, making it a pleasure to cook in and leads to the sunroom at the rear of the property which provides a peaceful retreat.

#### **KEY FEATURES:**

- Two Double Bedrooms
- End Of Terrace
- Original Features
- Spacious Living Room/Diner
- Striking Stone Fireplace
- Modern Kitchen
- Peaceful Sunroom
- Level Walking Distance to Lostwithiel