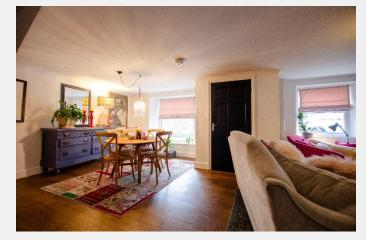

Upon entering the property, you are welcomed with the spacious living room diner, featuring a striking stone fireplace that adds warmth and character to the room, creating a welcoming atmosphere ideal for both relaxing and entertaining. The modern kitchen is well-equipped with stylish cabinetry and high-quality fixtures, making it a pleasure to cook in and leads to the sunroom at the rear of the property which provides a peaceful retreat.