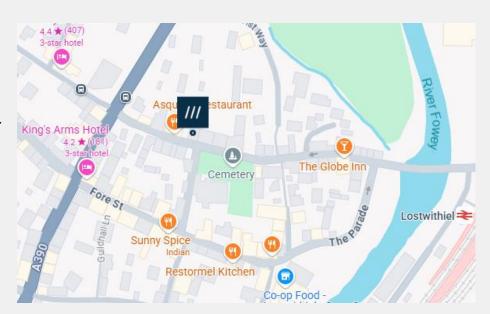

#### **SERVICES**

Heating – Gas Central Heating Water – Mains Sewerage – Mains

Local Authority: Cornwall Council

Council Tax band: B

What 3 Words ///loves.onlookers.challenge