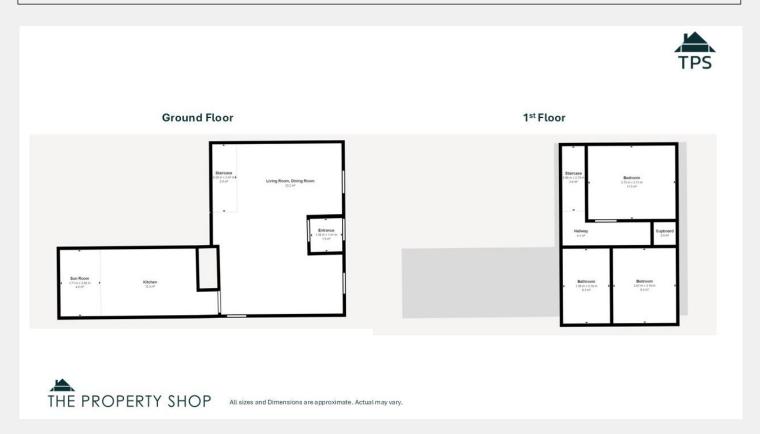

Upon entering the property, you are welcomed with the spacious living room diner, featuring a striking stone fireplace that adds warmth and character to the room, creating a welcoming atmosphere ideal for both relaxing and entertaining. The modern kitchen is well-equipped with stylish cabinetry and high-quality fixtures, making it a pleasure to cook in and leads to the sunroom at the rear of the property which provides a peaceful retreat.

Upstairs, you'll find two well-proportioned bedrooms, both offering plenty of space and character, with period features and ample storage. The family bathroom is fitted with modern fixtures, offering a relaxing space to unwind.