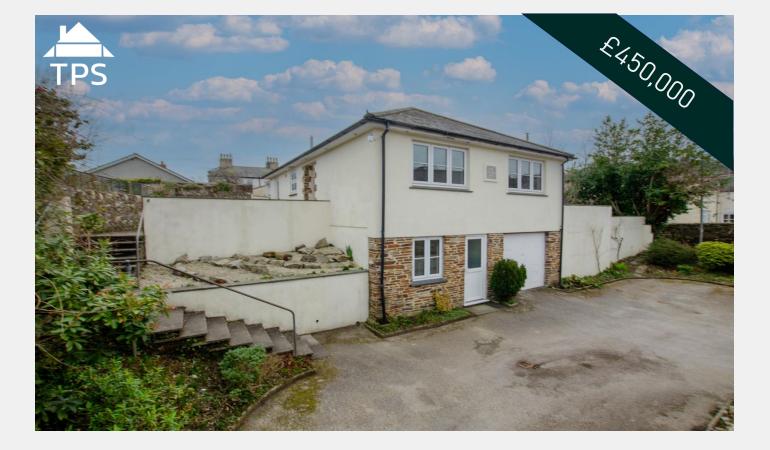

South Street, Lostwithiel, PL22 0BZ Price: £450,000

46-48 Fore Street, Bodmin, PL31 2HL 01208 74182

26 Fore Street, Lostwithiel, PL22 OBL 01208 872728

South Street, Lostwithiel, PL22 0BZ Price: £450,000

An individually designed and built detached bungalow, occupying a corner plot within level walking distance of the river and town centre amenities. Offered chain free with 3 bedrooms, garage, ample parking on 2 levels, good sized gardens. Viewing highly recommended for this very rare opportunity.

#### **KEY FEATURES:**

- Chain Free
- Three Bedrooms
- Gas Central Heating
- Short Level Walk To River And Shops
- Garage And Ample Parking
- Storeroom/Workshop
- Walled Gardens With Lawn And Patio
- Scope To Extend And Improve
- UPVC Double Glazing