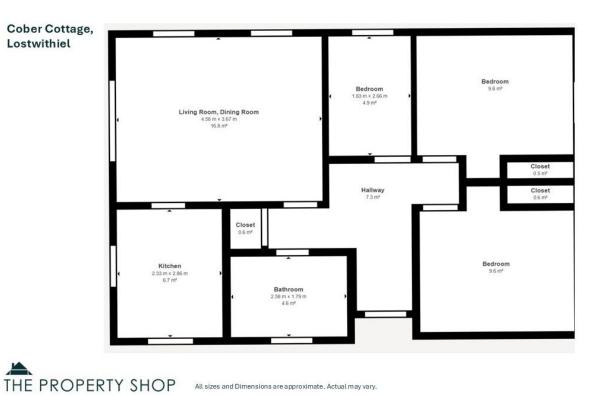

#### **KEY FEATURES:**

- Chain Free
- Three Bedrooms
- Gas Central Heating
- Short Level Walk To River And Shops
- Garage And Ample Parking
- Storeroom/Workshop
- Walled Gardens With Lawn And Patio
- Scope To Extend And Improve
- UPVC Double Glazing