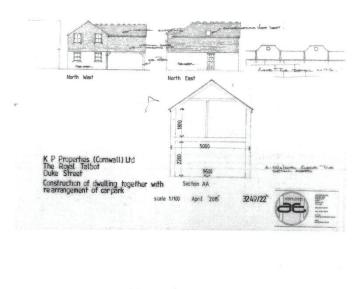

The proposed layout of the property comprises a ground floor entrance hall, sitting room with French doors opening onto a garden, kitchen and a cloakroom/utility on the ground floor.

On the first floor there will be a master bedroom, en suite, double bedroom (over car port), single bedroom and a bathroom. There are front and rear gardens.