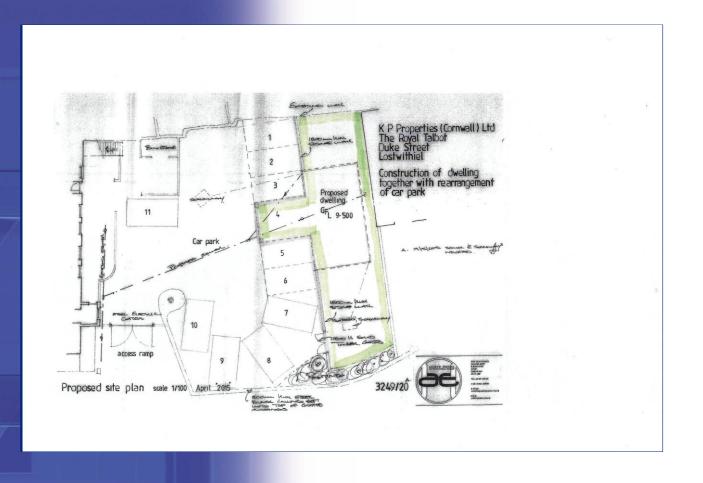

## **BUILDING PLOT**

ADJACENT ROYAL TALBOT, DUKE STREET, LOSTWITHIEL, PL22 0AG

A RARE OPPORTUNITY TO PURCHASE A
BUILDING PLOT IN THE HEART OF
LOSTWITHIEL WITH PLANNING CONSENT FOR A
DETACHED THREE BEDROOM HOUSE
APPLICATION NUMBER: PA15/03948
FOUNDATIONS AND BASE CONSTRUCTED
ALL SERVICES BROUGHT TO SITE

# Planning has been passed for a detached dwelling with its own parking space and enclosed garden.

The foundations and base have been constructed. All services available.

#### **APPROXIMATE DIMENSIONS:**

Depth: 22m average

Width: 6m

Additional car port area: 4.5m x 3.5m.

**SERVICES:** All mains services have been brought to site.

**PLANNING PERMISSION:** Planning was granted by Cornwall Council on 15<sup>th</sup> July 2015. Application Number: **PA15/03948**.