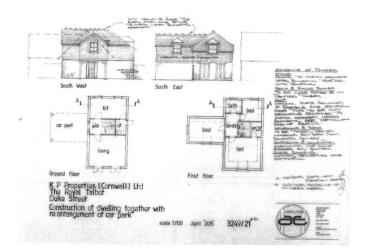

The proposed layout of the property comprises a ground floor entrance hall, sitting room with French doors opening onto a garden, kitchen and a cloakroom/utility on the ground floor.

On the first floor there will be a master bedroom, en suite, double bedroom (over car port), single bedroom and a bathroom. There are front and rear gardens.