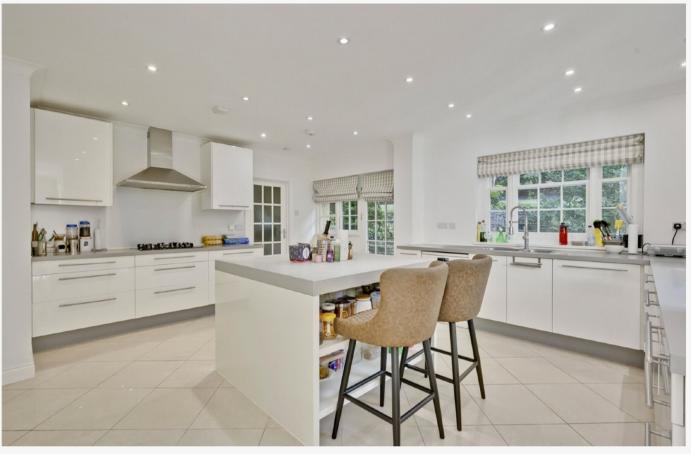

The ground floor features a welcoming entrance hall, study, formal dining room, breakfast room, modern kitchen, utility room, and a spacious reception room with French doors opening onto the rear garden. Upstairs, the accommodation continues with a generous games room, a luxurious principal bedroom suite, four further double bedrooms with built-in storage, and two well-appointed family bathrooms.