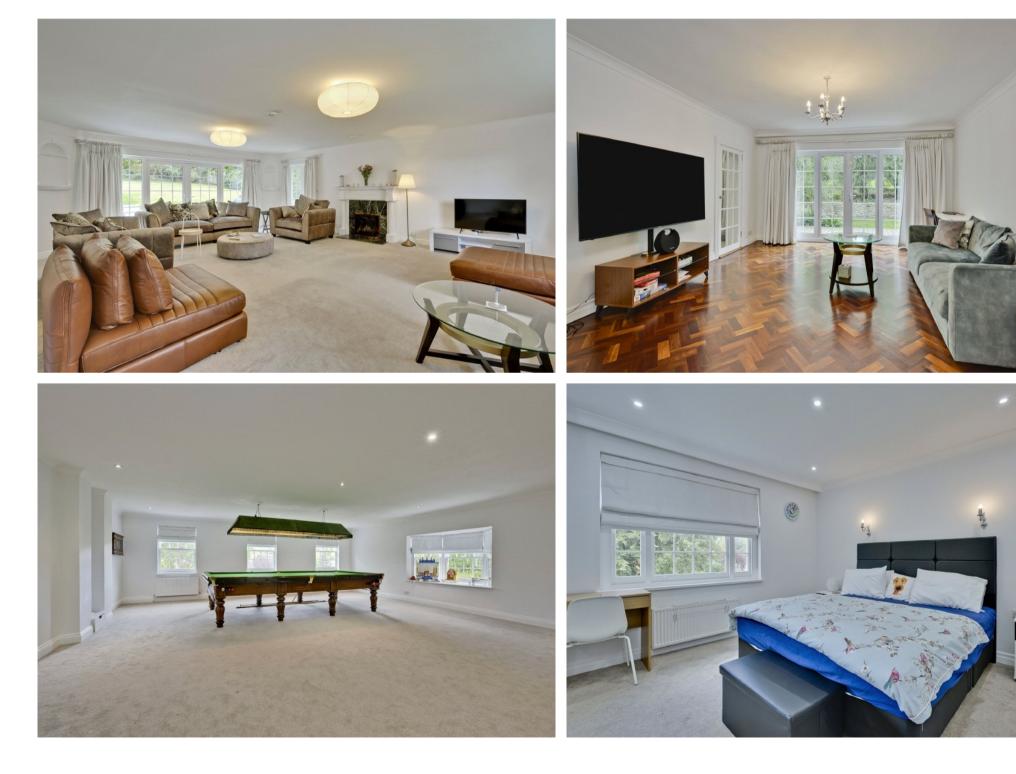

The ground floor features a welcoming entrance hall, study, formal dining room, breakfast room, modern kitchen, utility room, and a spacious reception room with French doors opening onto the rear garden. Upstairs, the accommodation continues with a generous games room, a luxurious principal bedroom suite, four further double bedrooms with built-in storage, and two well-appointed family bathrooms.