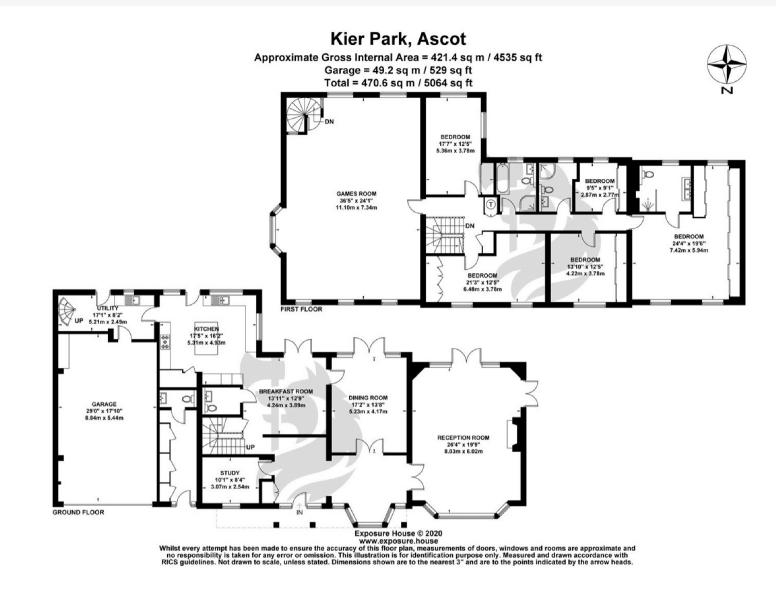

The ground floor features a welcoming entrance hall, study, formal dining room, breakfast room, modern kitchen, utility room, and a spacious reception room with French doors opening onto the rear garden. Upstairs, the accommodation continues with a generous games room, a luxurious principal bedroom suite, four further double bedrooms with built-in storage, and two well-appointed family bathrooms.