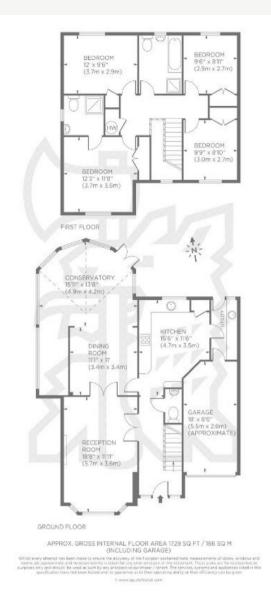

## PARNELL GARDENS, WEYBRIDGE, KT13

ASKING PRICE: £3,500 PCM

A spacious and well-presented four-bedroom detached home, ideal for family living, with a flexible layout, secluded garden, private driveway, and garage.

### **KEY FEATURES**

- Detached Home
- •

Four Bedrooms

•

Two Bathrooms

Energy Rating: . We aim to make our particulars both accurate and reliable. However they are not guaranteed; nor do they form part of an offer or contract. If you require clarification on any points then please contact us, especially if you are travelling some distance to view. Please note that appliances and heating systems have not been tested and therefore no warranties can be given as to their good working order.