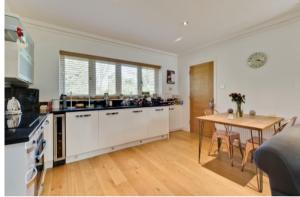

## BEECHWOOD CLOSE, WEYBRIDGE, KT13

ASKING PRICE: £1.495 PCM

This unique one-bedroom maisonette offers a stylish open-plan kitchen and breakfast area, complete with integrated appliances and granite worktops, complemented by oak flooring throughout the ground level. Upstairs, you'll find a spacious double bedroom featuring its own dressing area, private loft storage, and an en-suite shower room. The property also benefits from a generously sized private patio garden, perfect for outdoor dining or relaxing and private parking for one car.