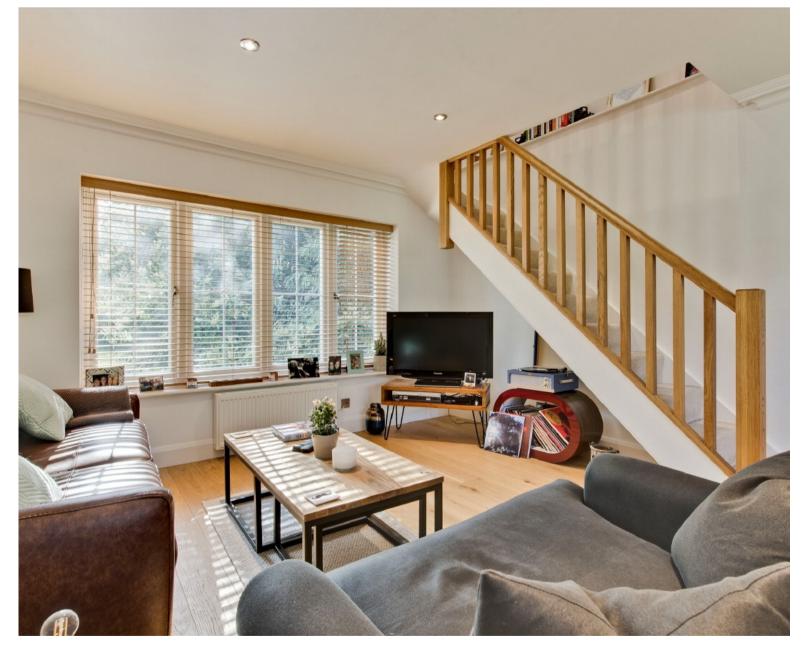

## BEECHWOOD CLOSE, WEYBRIDGE, KT13

ASKING PRICE: £1.495 PCM

This unique one-bedroom maisonette offers a stylish open-plan kitchen and breakfast area, complete with integrated appliances and granite worktops, complemented by oak flooring throughout the ground level. Upstairs, you'll find a spacious double bedroom featuring its own dressing area, private loft storage, and an en-suite shower room. The property also benefits from a generously sized private patio garden, perfect for outdoor dining or relaxing and private parking for one car.