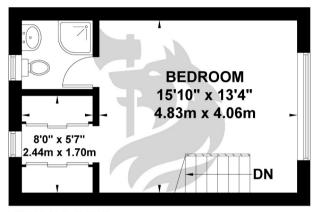

## BEECHWOOD CLOSE, WEYBRIDGE, KT13

ASKING PRICE: £1.495 PCM

This unique one-bedroom maisonette offers a stylish open-plan kitchen and breakfast area, complete with integrated appliances and granite worktops, complemented by oak flooring throughout the ground level. Upstairs, you'll find a spacious double bedroom featuring its own dressing area, private loft storage, and an en-suite shower room. The property also benefits from a generously sized private patio garden, perfect for outdoor dining or relaxing and private parking for one car.

## **Beechwood Close, Weybridge**

Approximate Gross Internal Area = 51.2 sq m / 551 sq ft

**FIRST FLOOR** 

Exposure House © 2019

EXPOSURE HOUSE © 2019

WWW.eXPOSUREHOUSE.Co.Uk

Whilst every attempt has been made to ensure the accuracy of this floor plan, measurements of doors, windows and rooms are approximate and no responsibility is taken for any error or omission. This illustration is for identification purposes only. Measured and drawn in accordance with RICS guidelines. Not drawn to scale, unless stated. Dimensions shown are to the nearest 3" and are to the points indicated by the arrow heads.