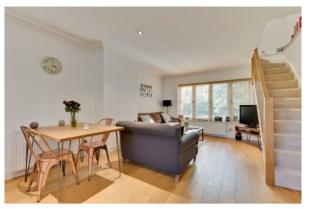

## BEECHWOOD CLOSE, WEYBRIDGE, KT13

ASKING PRICE: £1.495 PCM

This unique one-bedroom maisonette offers a stylish open-plan kitchen and breakfast area, complete with integrated appliances and granite worktops, complemented by oak flooring throughout the ground level. Upstairs, you'll find a spacious double bedroom featuring its own dressing area, private loft storage, and an en-suite shower room. The property also benefits from a generously sized private patio garden, perfect for outdoor dining or relaxing and private parking for one car.