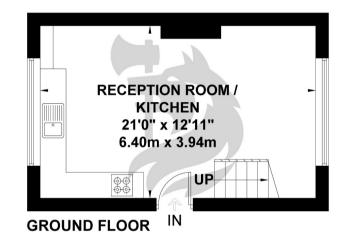

## BEECHWOOD CLOSE, WEYBRIDGE, KT13

ASKING PRICE: £1.495 PCM

This unique one-bedroom maisonette offers a stylish open-plan kitchen and breakfast area, complete with integrated appliances and granite worktops, complemented by oak flooring throughout the ground level. Upstairs, you'll find a spacious double bedroom featuring its own dressing area, private loft storage, and an en-suite shower room. The property also benefits from a generously sized private patio garden, perfect for outdoor dining or relaxing and private parking for one car.

## **Beechwood Close, Weybridge**

Approximate Gross Internal Area = 51.2 sq m / 551 sq ft

**FIRST FLOOR** 

Exposure House © 2019

EXPOSURE HOUSE © 2019

WWW.eXPOSUREHOUSE.Co.Uk

Whilst every attempt has been made to ensure the accuracy of this floor plan, measurements of doors, windows and rooms are approximate and no responsibility is taken for any error or omission. This illustration is for identification purposes only. Measured and drawn in accordance with RICS guidelines. Not drawn to scale, unless stated. Dimensions shown are to the nearest 3" and are to the points indicated by the arrow heads.