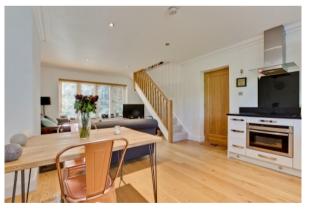

## BEECHWOOD CLOSE, WEYBRIDGE, KT13

ASKING PRICE: £1.495 PCM

This unique one-bedroom maisonette offers a stylish open-plan kitchen and breakfast area, complete with integrated appliances and granite worktops, complemented by oak flooring throughout the ground level. Upstairs, you'll find a spacious double bedroom featuring its own dressing area, private loft storage, and an en-suite shower room. The property also benefits from a generously sized private patio garden, perfect for outdoor dining or relaxing and private parking for one car.