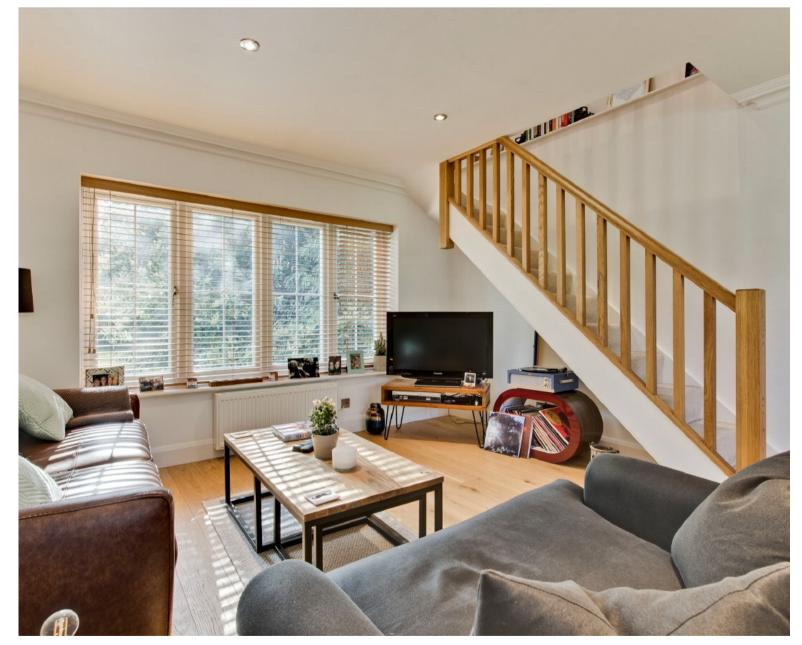

## BEECHWOOD CLOSE, WEYBRIDGE, KT13

ASKING PRICE: £1,550 PCM

The property has an open plan kitchen/breakfast area with fitted appliances and granite work surfaces along with oak flooring throughout the ground floor. Stairs leading to a double bedroom with separate dressing area, private loft storage and en-suite shower room. The advertised price includes water and window cleaning.