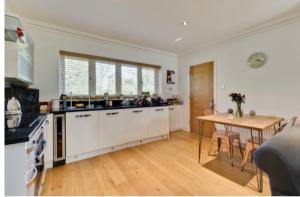

## BEECHWOOD CLOSE, WEYBRIDGE, KT13

ASKING PRICE: £1,550 PCM

The property has an open plan kitchen/breakfast area with fitted appliances and granite work surfaces along with oak flooring throughout the ground floor. Stairs leading to a double bedroom with separate dressing area, private loft storage and en-suite shower room. The advertised price includes water and window cleaning.