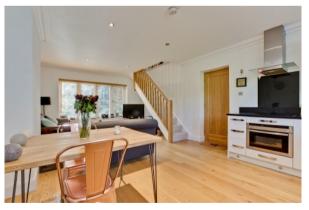

## BEECHWOOD CLOSE, WEYBRIDGE, KT13

ASKING PRICE: £1,550 PCM

The property has an open plan kitchen/breakfast area with fitted appliances and granite work surfaces along with oak flooring throughout the ground floor. Stairs leading to a double bedroom with separate dressing area, private loft storage and en-suite shower room. The advertised price includes water and window cleaning.