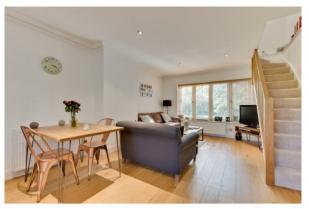

## BEECHWOOD CLOSE, WEYBRIDGE, KT13

ASKING PRICE: £1,550 PCM

The property has an open plan kitchen/breakfast area with fitted appliances and granite work surfaces along with oak flooring throughout the ground floor. Stairs leading to a double bedroom with separate dressing area, private loft storage and en-suite shower room. The advertised price includes water and window cleaning.