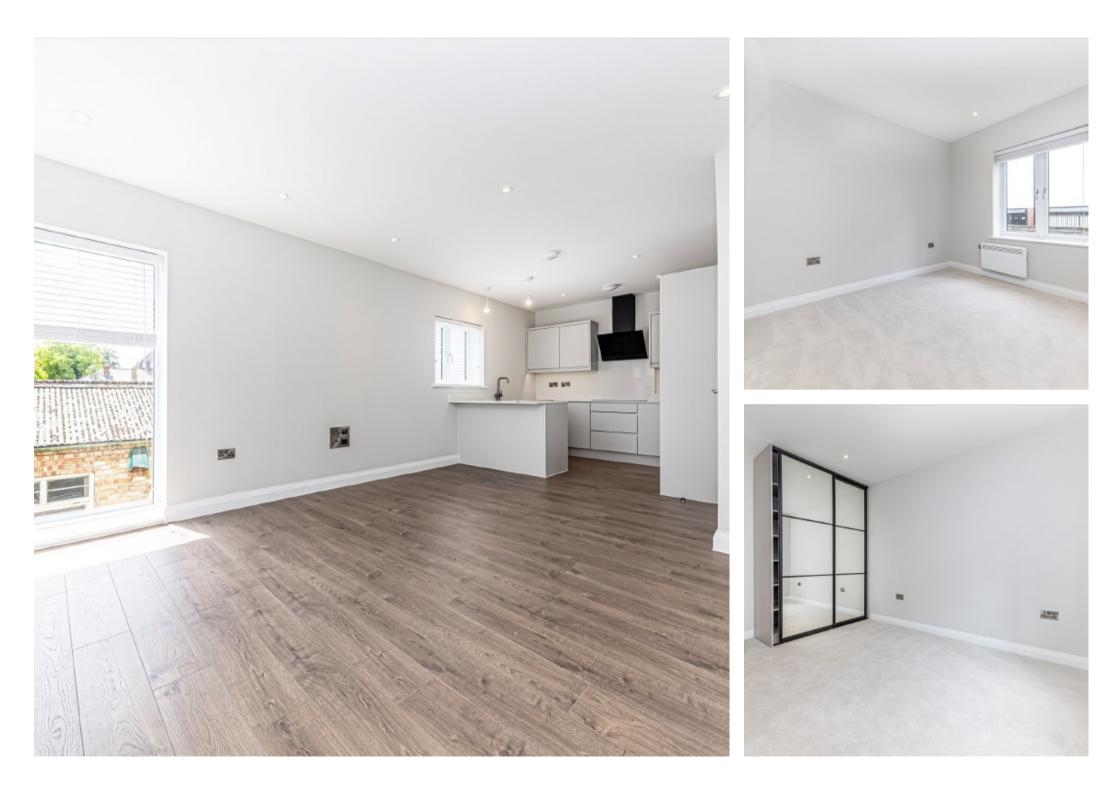

## SPRINGFIELD LANE WEYBRIDGE, KT13

ASKING PRICE: £1,650 PCM

Stylish new one-bedroom apartment in central Weybridge with high-end finishes, integrated kitchen appliances, modern bathroom, fitted wardrobes, and a private balcony for outdoor living.

## **KEY FEATURES**

- One Bedroom
- New Development
- Central Location
- Private Balcony
- Allocated Parking
- Three-Piece Bathroom

Energy Rating: . We aim to make our particulars both accurate and reliable. However they are not guaranteed; nor do they form part of an offer or contract. If you require clarification on any points then please contact us, especially if you are travelling some distance to view. Please note that appliances and heating systems have not been tested and therefore no warranties can be given as to their good working order.