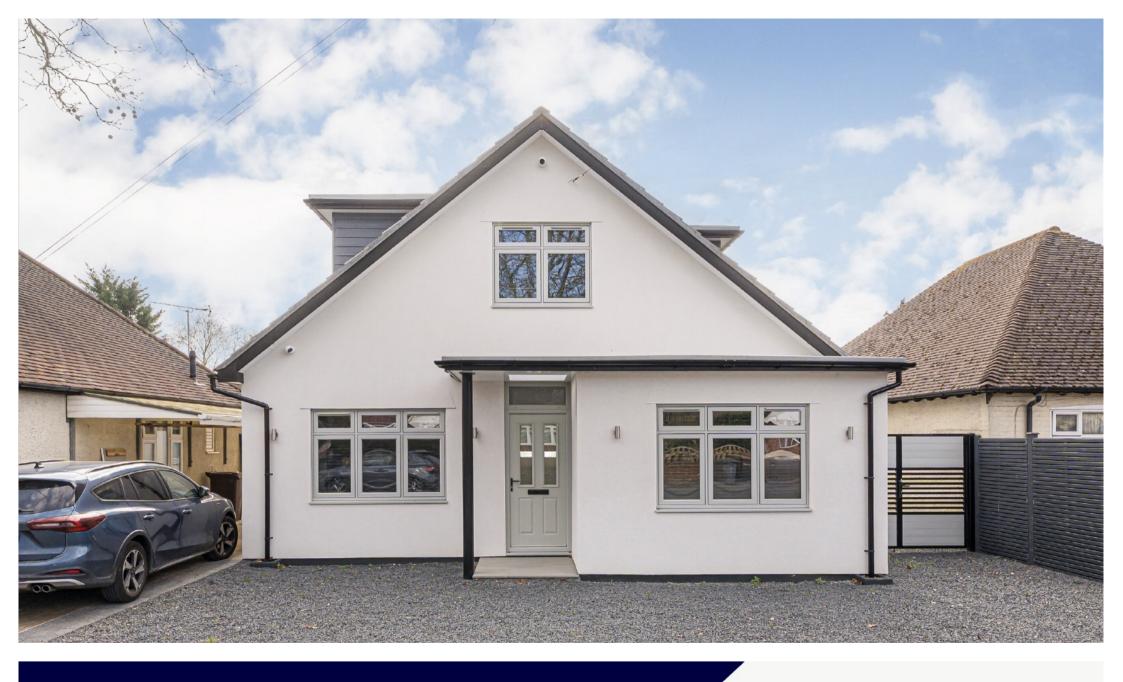

## GREEN LANE CHERTSEY, KT16

ASKING PRICE: £4,500 PCM

This beautifully finished 4-bedroom new build offers a spacious, open-plan living and dining area filled with natural light. The property has two bedrooms located downstairs with the family bathroom and utility room. The property also benefits of under floor heating on the ground floor. On the first floor, both gain the advantage of en-suites and built in storage.

## **KEY FEATURES**

- 4 Bedrooms
- 3 Bathrooms
- · Off-Street Parking
- New Build
- Large Private Garden
- Open-Plan Living