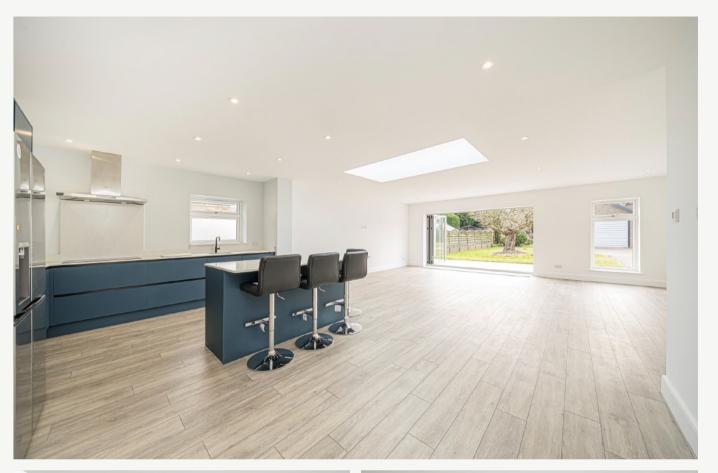

## GREEN LANE CHERTSEY, KT16

ASKING PRICE: £4,500 PCM

This beautifully finished 4-bedroom new build offers a spacious, open-plan living and dining area filled with natural light. The property has two bedrooms located downstairs with the family bathroom and utility room. The property also benefits of under floor heating on the ground floor. On the first floor, both gain the advantage of en-suites and built in storage.

## **KEY FEATURES**

- 4 Bedrooms
- 3 Bathrooms
- · Off-Street Parking
- New Build
- Large Private Garden
- Open-Plan Living