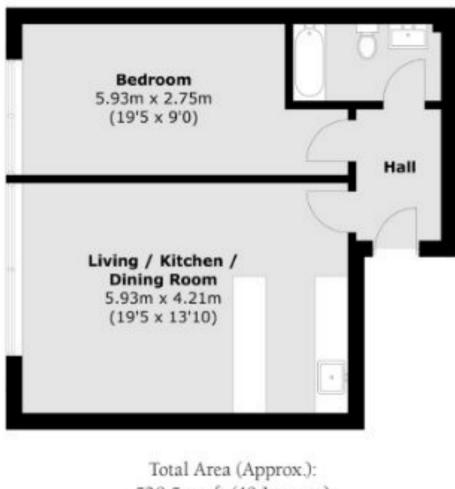

## **KEY FEATURES**

- One Bedroom
- Modern Development
- High Specification
- High Street Location
- Allocated Parking
- Breakfast Bar

528.5 sq. ft (49.1 sq. m.)

6

Energy Rating: . We aim to make our particulars both accurate and reliable. However they are not guaranteed; nor do they form part of an offer or contract. If you require clarification on any points then please contact us, especially if you are travelling some distance to view. Please note that appliances and heating systems have not been tested and therefore no warranties can be given as to their good working order.