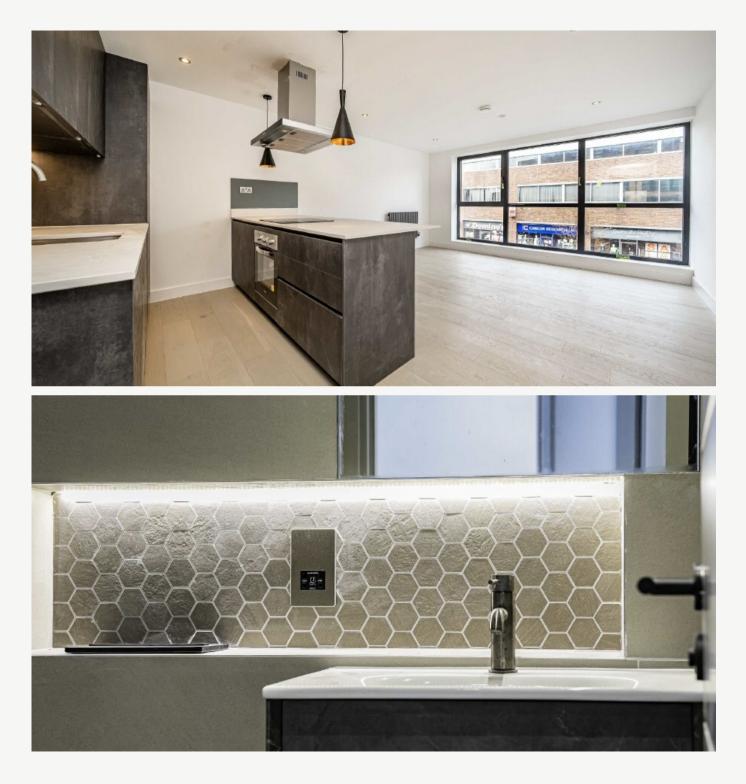

## DIGGERS LANE WEYBRIDGE, KT13

ASKING PRICE: £1,500 PCM

This one bedroom apartment is in the modern Bridge House development, located in the heart of Weybridge. Each apartment has executed an exceptional finish including quartz worktops, contemporary styled kitchens and top of the range appliances. Throughout this stunning development, you will find a variety of integrated white goods such as a dishwasher, fridge/freezer and washing machine.

## **KEY FEATURES**

- One Bedroom
- Modern Development
- High Specification
- High Street Location
- Allocated Parking
- Breakfast Bar

528.5 sq. ft (49.1 sq. m.)

6

Energy Rating: . We aim to make our particulars both accurate and reliable. However they are not guaranteed; nor do they form part of an offer or contract. If you require clarification on any points then please contact us, especially if you are travelling some distance to view. Please note that appliances and heating systems have not been tested and therefore no warranties can be given as to their good working order.