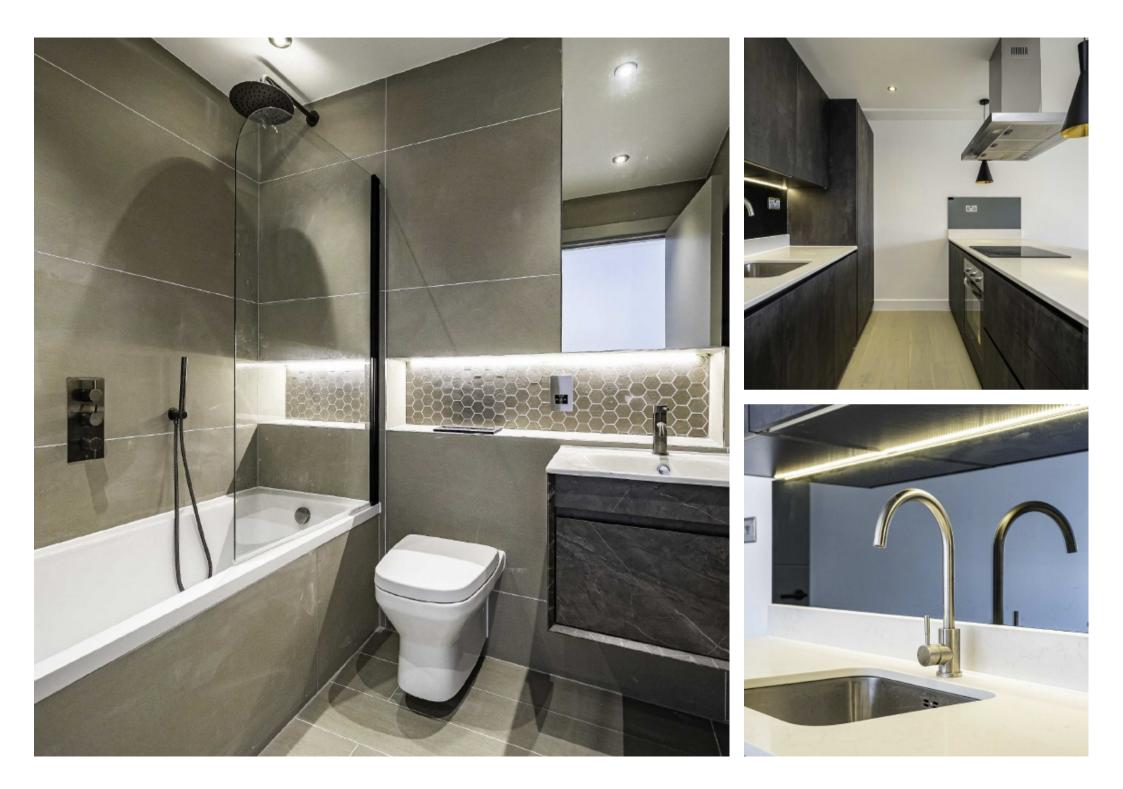

## DIGGERS LANE WEYBRIDGE, KT13

ASKING PRICE: £1,500 PCM

This one bedroom apartment is in the modern Bridge House development, located in the heart of Weybridge. Each apartment has executed an exceptional finish including quartz worktops, contemporary styled kitchens and top of the range appliances. Throughout this stunning development, you will find a variety of integrated white goods such as a dishwasher, fridge/freezer and washing machine.

## **KEY FEATURES**

- One Bedroom
- Modern Development
- High Specification
- High Street Location
- Allocated Parking
- Breakfast Bar

528.5 sq. ft (49.1 sq. m.)

6

Energy Rating: . We aim to make our particulars both accurate and reliable. However they are not guaranteed; nor do they form part of an offer or contract. If you require clarification on any points then please contact us, especially if you are travelling some distance to view. Please note that appliances and heating systems have not been tested and therefore no warranties can be given as to their good working order.