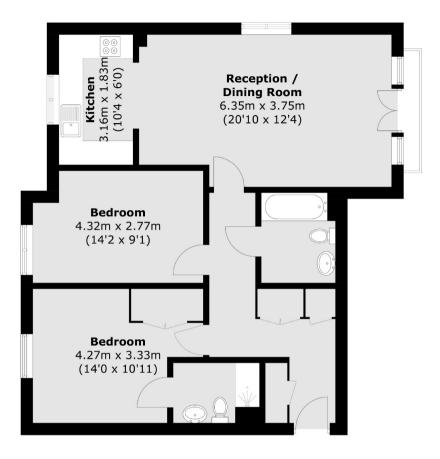

## **KEY FEATURES**

- Two Double Bedrooms
- Two Bathrooms
- Residents Parking
- Furnished
- Short Walk To Station
- Close to Weybridge High

Total area (approx.): 76.1 sq. m (819.1 sq. ft)

Energy Rating: . We aim to make our particulars both accurate and reliable. However they are not guaranteed; nor do they form part of an offer or contract. If you require clarification on any points then please contact us, especially if you are travelling some distance to view. Please note that appliances and heating systems have not been tested and therefore no warranties can be given as to their good working order.