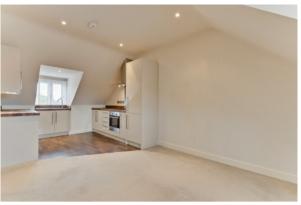

## **KEY FEATURES**

- One Bedroom Apartment
- Modern Bathroom
- Open- Plan Reception Room
- Fully Fitted Kitchen
- Built-In Storage Within The Bedroom
- 0.9 Miles To Weybridge Mainline Station

Energy Rating: C. We aim to make our particulars both accurate and reliable. However they are not guaranteed; nor do they form part of an offer or contract. If you require clarification on any points then please contact us, especially if you are travelling some distance to view. Please note that appliances and heating systems have not been tested and therefore no warranties can be given as to their good working order.