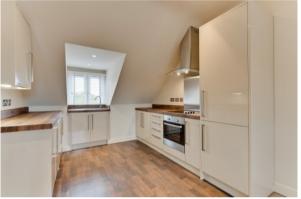

## **KEY FEATURES**

- One Bedroom Apartment
- Modern Bathroom
- Open- Plan Reception Room
- Fully Fitted Kitchen
- Built-In Storage Within The Bedroom
- 0.9 Miles To Weybridge Mainline Station

Energy Rating: C. We aim to make our particulars both accurate and reliable. However they are not guaranteed; nor do they form part of an offer or contract. If you require clarification on any points then please contact us, especially if you are travelling some distance to view. Please note that appliances and heating systems have not been tested and therefore no warranties can be given as to their good working order.