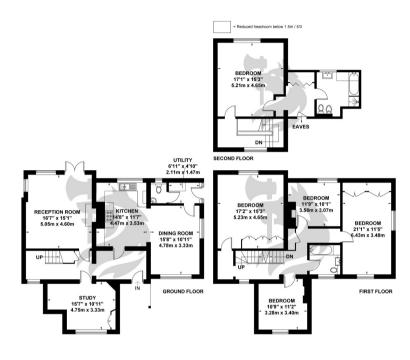

## Seven Hills Road, Cobham

Approximate Gross Internal Area = 240.2 sq m / 2585 sq ft

Exposure House © 2019

www.exposureHouse.co.uk

Whilst every attempt has been made to ensure the accuracy of this floor plan, measurements of doors, windows and rooms are approximate and no responsibility is taken for any error or omission. This illustration is for identification purposes only. Measured and draw in accordance with RICS guidelines. Not drawn to scale, unless stated. Dilmensions shown are to the nearest 3" and are to the points indicated by the arrow heads.