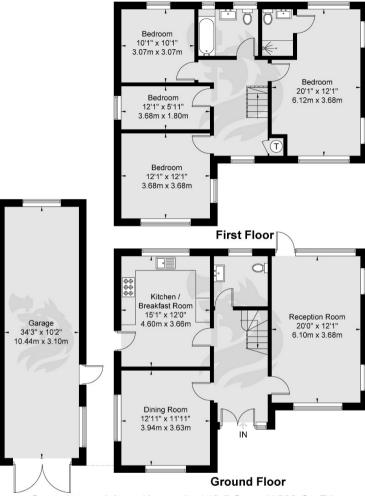

## **KEY FEATURES**

- Detached Family House
- Two Reception Rooms
- Front and Rear Gardens
- Garage
- · Close to Reeds School
- Quiet Street

Gross Internal Area (Approx): 142.5 Sq m (1533 Sq Ft)

Garage : 32.4 Sq m (348 Sq Ft)
Total Area (Approx) : 174.9 Sq m (1881 Sq Ft)