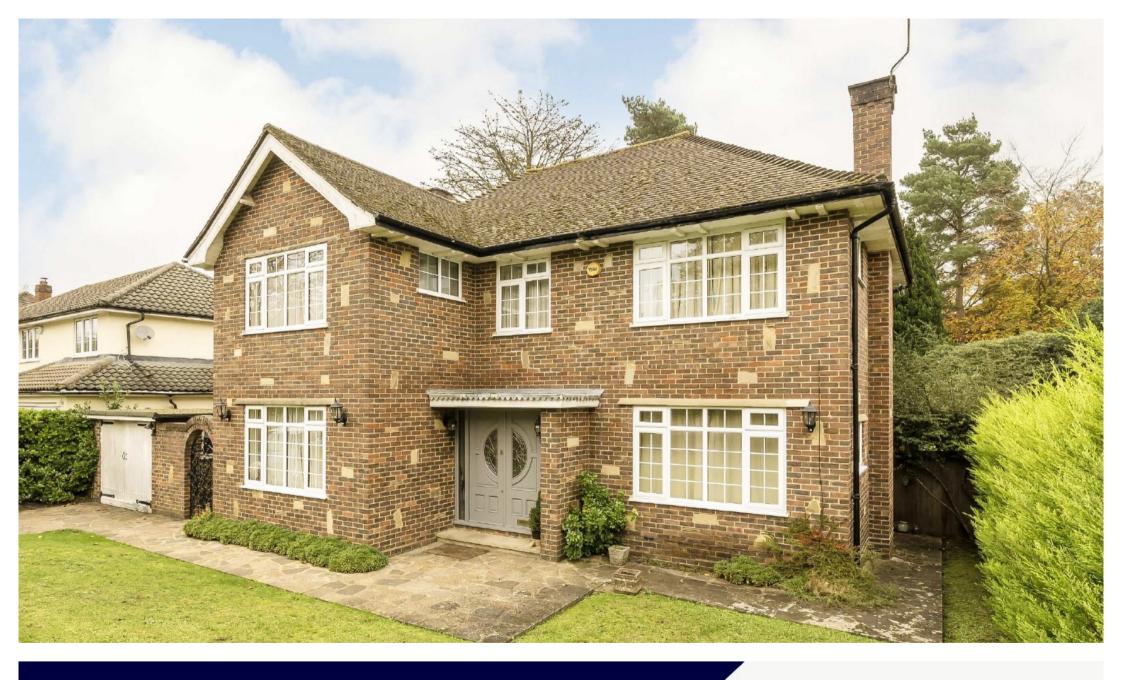

## THE RIDINGS COBHAM, KT11

ASKING PRICE: £2,495 PCM

A light and bright detached family home with modern decor and specifications. The spacious accommodation boasts four bedrooms, two bathrooms, two reception rooms, a downstairs WC, and a driveway with a garage. The property is within easy reach of Oxshott Station, Reeds School and also a short drive to the ACS International School, both Cobham and Oxshott Villages.

## **KEY FEATURES**

- Detached Family House
- Two Reception Rooms
- Front and Rear Gardens
- Garage
- · Close to Reeds School
- Quiet Street

Gross Internal Area (Approx): 142.5 Sq m (1533 Sq Ft)

Garage : 32.4 Sq m (348 Sq Ft)
Total Area (Approx) : 174.9 Sq m (1881 Sq Ft)