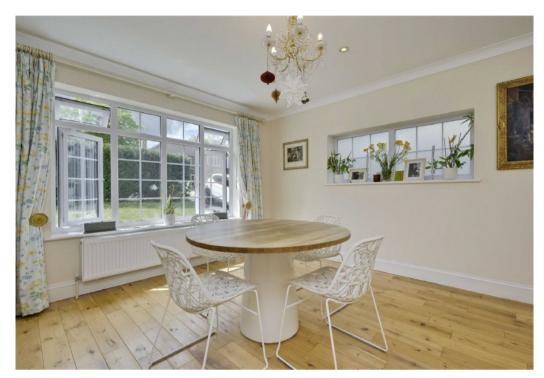

## THE RIDINGS COBHAM, KT11

ASKING PRICE: £2,495 PCM

A light and bright detached family home with modern decor and specifications. The spacious accommodation boasts four bedrooms, two bathrooms, two reception rooms, a downstairs WC, and a driveway with a garage. The property is within easy reach of Oxshott Station, Reeds School and also a short drive to the ACS International School, both Cobham and Oxshott Villages.

## **KEY FEATURES**

- Detached Family House
- Two Reception Rooms
- Front and Rear Gardens
- Garage
- · Close to Reeds School
- Quiet Street

Gross Internal Area (Approx): 142.5 Sq m (1533 Sq Ft)

Garage : 32.4 Sq m (348 Sq Ft)
Total Area (Approx) : 174.9 Sq m (1881 Sq Ft)