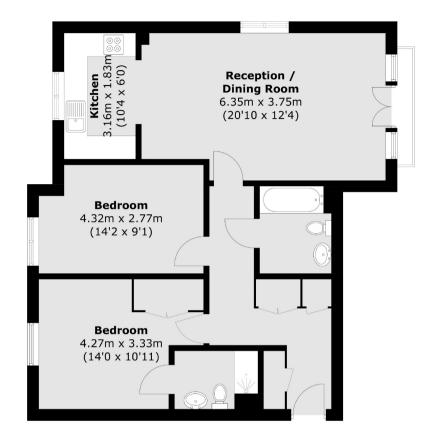

## **KEY FEATURES**

- · Two Double Bedrooms
- Two Bathrooms
- · Residents Parking
- Furnished
- Short Walk To Station
- · Close to Weybridge High Street

Total area (approx.): 76.1 sq. m (819.1 sq. ft)

Energy Rating: We aim to make our particulars both accurate and reliable. However they are not guaranteed; nor do they form part of an offer or contract. If you require clarification on any points then please contact us, especially if you are travelling some distance to view. Please note that appliances and heating systems have not been tested and therefore no warranties can be given as to their good working order.