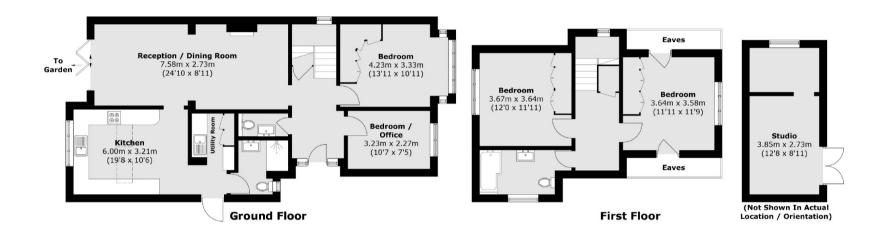

## **KEY FEATURES**

- Detached
- · Four bedrooms
- Two Bathrooms
- · Off-Street Parking
- Garden
- · Freehold

Total area (approx.): 128.0 sq. m (1377.8 sq. ft)

(Excluding Eaves)

Outbuilding: 15.9 sq. m (171.1 sq. ft)