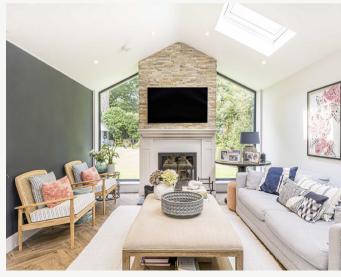

## WOODSIDE AVENUE WALTON-ON-THAMES, KT12

**ASKING PRICE: £1,750,000** 

A truly stunning home, beautifully decorated and extended to provide light and stylishly spacious areas throughout the extended ground floor, perfect for entertaining family and friends. An additional Loggia leads into the 80ft sunny back garden. On a quiet road, close to the station. The principle room of the house is a special place, partly vaulted ceilings and thermostatically controlled sit above the bespoke modern kitchen with marble worktops. The seating area has a limestone feature fireplace with slate hearth and full height windows either side. The dining area is surrounded by bi-fold doors that open to the Loggia with Summer kitchen and entertaining area at the rear of the house and leads out to the 80ft gardens filled with mature border shrubs and a shed and playhouse.