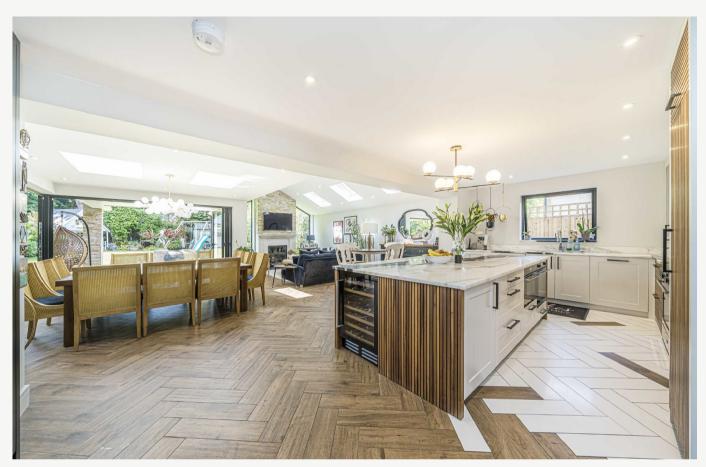

## WOODSIDE AVENUE WALTON-ON-THAMES, KT12

**ASKING PRICE: £1,750,000** 

A truly stunning home, beautifully decorated and extended to provide light and stylishly spacious areas throughout the extended ground floor, perfect for entertaining family and friends. An additional Loggia leads into the 80ft sunny back garden. On a quiet road, close to the station. The principle room of the house is a special place, partly vaulted ceilings and thermostatically controlled sit above the bespoke modern kitchen with marble worktops. The seating area has a limestone feature fireplace with slate hearth and full height windows either side. The dining area is surrounded by bi-fold doors that open to the Loggia with Summer kitchen and entertaining area at the rear of the house and leads out to the 80ft gardens filled with mature border shrubs and a shed and playhouse.