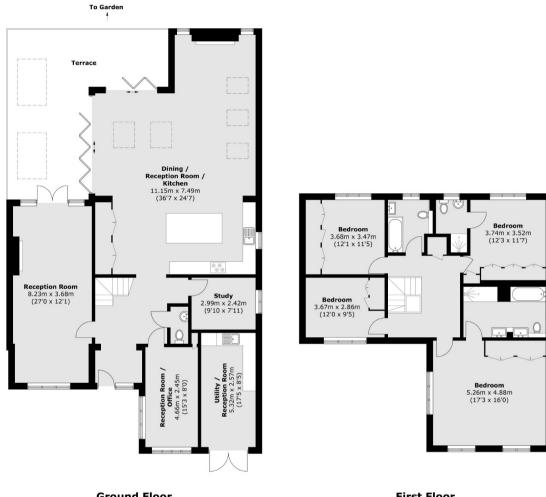

Additionally a separate well sized utility room and three further reception rooms, a formal lounge, playroom and a study complete the ground floor. Upstairs there are four double bedrooms, all with built in wardrobes, a family bathroom and two en suites, including the master suite with bath and large shower. Walton Station is only 0.4 miles away with a direct service to London Waterloo in under 30 minutes. The A3, which connects London to the South West, is approximately 3.5 miles away and the M25 is approximately 5 miles away providing convenient access to both Heathrow and Gatwick Airports.

## **KEY FEATURES**

- Truly Stunning Home
- Bespoke Main Room
- Three Further Reception Rooms
- 80ft Westerly Facing Garden

**Ground Floor** 

**First Floor** 

Total area (approx.): 257.6 sq. m (2,772.7 sq. ft) Terrace (approx.): 39.8 sq. m (428.4 sq. ft)