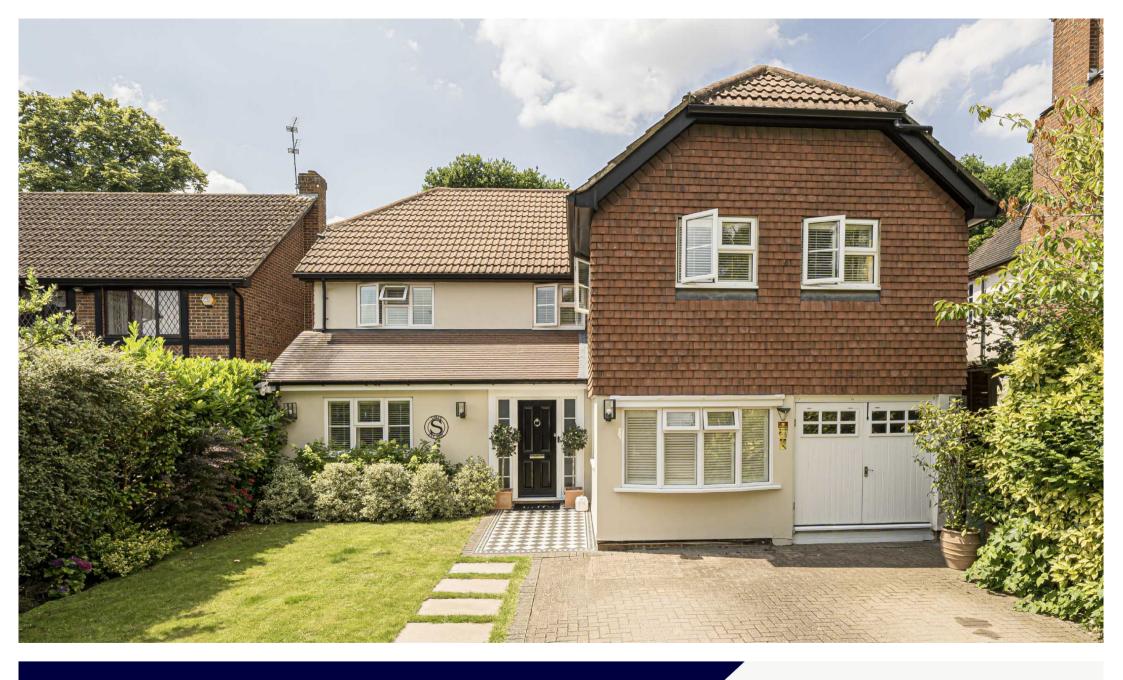

## WOODSIDE AVENUE WALTON-ON-THAMES, KT12

**ASKING PRICE: £1,750,000** 

A truly stunning home, beautifully decorated and extended to provide light and stylishly spacious areas throughout the extended ground floor, perfect for entertaining family and friends. An additional Loggia leads into the 80ft sunny back garden. On a quiet road, close to the station. The principle room of the house is a special place, partly vaulted ceilings and thermostatically controlled sit above the bespoke modern kitchen with marble worktops. The seating area has a limestone feature fireplace with slate hearth and full height windows either side. The dining area is surrounded by bi-fold doors that open to the Loggia with Summer kitchen and entertaining area at the rear of the house and leads out to the 80ft gardens filled with mature border shrubs and a shed and playhouse.