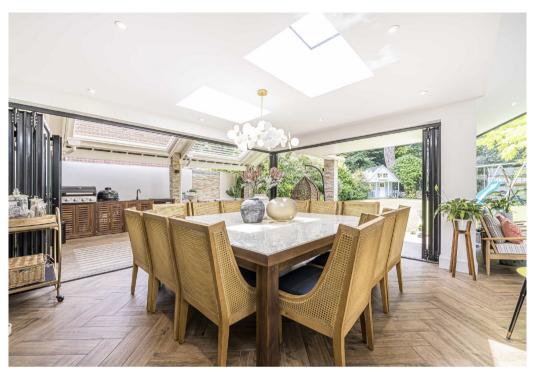

## WOODSIDE AVENUE WALTON-ON-THAMES, KT12

**ASKING PRICE: £1,750,000** 

A truly stunning home, beautifully decorated and extended to provide light and stylishly spacious areas throughout the extended ground floor, perfect for entertaining family and friends. An additional Loggia leads into the 80ft sunny back garden. On a quiet road, close to the station. The principle room of the house is a special place, partly vaulted ceilings and thermostatically controlled sit above the bespoke modern kitchen with marble worktops. The seating area has a limestone feature fireplace with slate hearth and full height windows either side. The dining area is surrounded by bi-fold doors that open to the Loggia with Summer kitchen and entertaining area at the rear of the house and leads out to the 80ft gardens filled with mature border shrubs and a shed and playhouse.