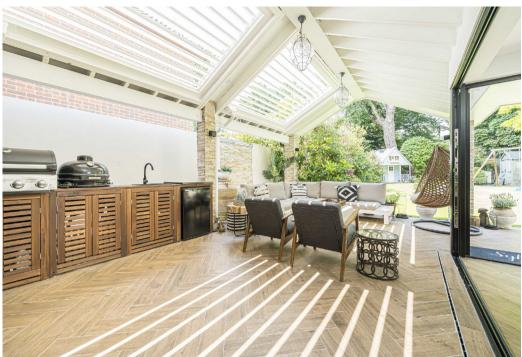

## WOODSIDE AVENUE WALTON-ON-THAMES, KT12

**ASKING PRICE: £1,750,000** 

A truly stunning home, beautifully decorated and extended to provide light and stylishly spacious areas throughout the extended ground floor, perfect for entertaining family and friends. An additional Loggia leads into the 80ft sunny back garden. On a quiet road, close to the station. The principle room of the house is a special place, partly vaulted ceilings and thermostatically controlled sit above the bespoke modern kitchen with marble worktops. The seating area has a limestone feature fireplace with slate hearth and full height windows either side. The dining area is surrounded by bi-fold doors that open to the Loggia with Summer kitchen and entertaining area at the rear of the house and leads out to the 80ft gardens filled with mature border shrubs and a shed and playhouse.