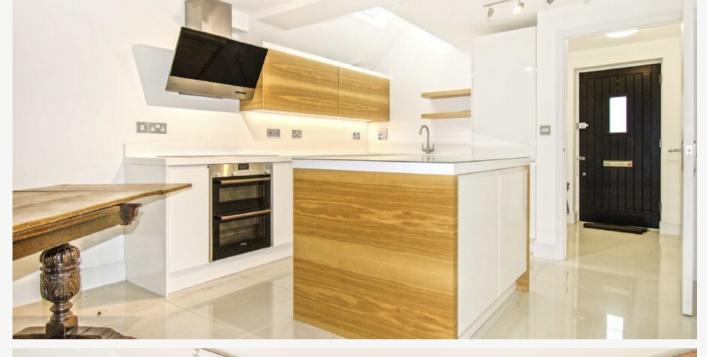

## WOLSEY GROVE ESHER, KT10

ASKING PRICE: £2,300 PCM

This modern two bedroom, two bathroom house boasts a diverse living set up with two reception rooms, garage and private patio garden.

Esher high street offers exclusive neighbourhoods offering a range of both high street chains and individual boutiques, including a Waitrose supermarket and a good mix of bars and restaurants.

## **KEY FEATURES**

- · Part Furnished
- Two Double Bedroom
- Two Reception Rooms
- Two Bathrooms + W.C ground level
- Garage

Total area (approx.): 124 sq. m (1,334.6 sq. ft)

Energy Rating: We aim to make our particulars both accurate and reliable. However they are not guaranteed; nor do they form part of an offer or contract. If you require clarification on any points then please contact us, especially if you are travelling some distance to view. Please note that appliances and heating systems have not been tested and therefore no warranties can be given as to their good working order.