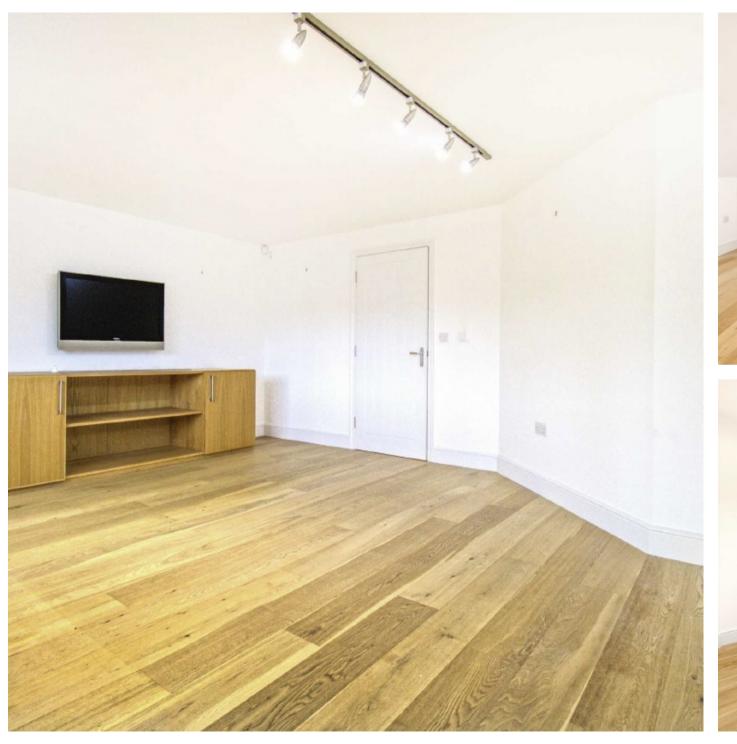

## WOLSEY GROVE ESHER, KT10

ASKING PRICE: £2,300 PCM

This modern two bedroom, two bathroom house boasts a diverse living set up with two reception rooms, garage and private patio garden.

Esher high street offers exclusive neighbourhoods offering a range of both high street chains and individual boutiques, including a Waitrose supermarket and a good mix of bars and restaurants.

## **KEY FEATURES**

- · Part Furnished
- Two Double Bedroom
- Two Reception Rooms
- Two Bathrooms + W.C ground level
- Garage

Total area (approx.): 124 sq. m (1,334.6 sq. ft)

Energy Rating: We aim to make our particulars both accurate and reliable. However they are not guaranteed; nor do they form part of an offer or contract. If you require clarification on any points then please contact us, especially if you are travelling some distance to view. Please note that appliances and heating systems have not been tested and therefore no warranties can be given as to their good working order.