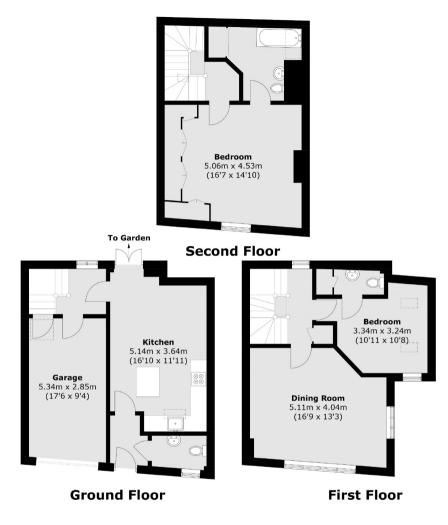

## **KEY FEATURES**

- · Part Furnished
- Two Double Bedroom
- Two Reception Rooms
- Two Bathrooms + W.C ground level
- Garage

Total area (approx.): 124 sq. m (1,334.6 sq. ft)

Energy Rating: We aim to make our particulars both accurate and reliable. However they are not guaranteed; nor do they form part of an offer or contract. If you require clarification on any points then please contact us, especially if you are travelling some distance to view. Please note that appliances and heating systems have not been tested and therefore no warranties can be given as to their good working order.