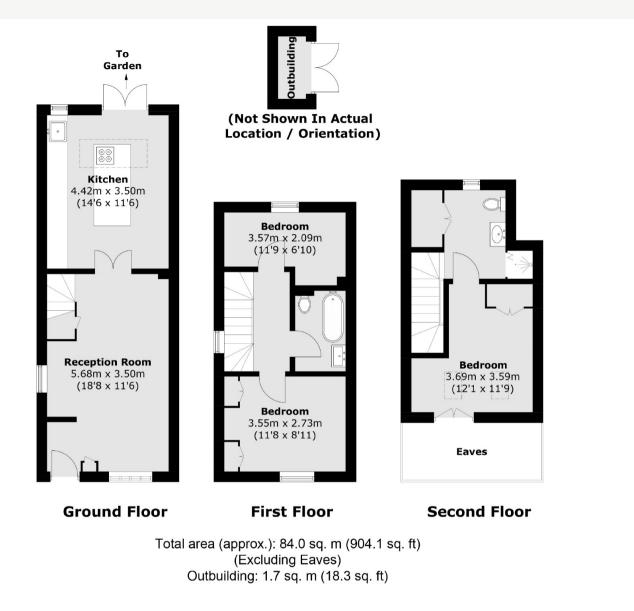

## WAVERLEY ROAD WEYBRIDGE, KT13

ASKING PRICE: £725,000

Beautiful free flowing modern space providing both seamless indoor and outdoor space, ideal for entertaining guests and for relaxing - set over three floors with three bedrooms, two bathrooms and off street parking to the front and attractive garden space to the rear, with 8 years of new build warranty remaining. Waverley Road is centrally located pretty road of attractive housing and charming character.

## **KEY FEATURES**

- Three Bedrooms
- Two Bathrooms
- New Build Warranty
- · Parking
- Garden
- · Central Location

Energy Rating: . We aim to make our particulars both accurate and reliable. However they are not guaranteed; nor do they form part of an offer or contract. If you require clarification on any points then please contact us, especially if you are travelling some distance to view. Please note that appliances and heating systems have not been tested and therefore no warranties can be given as to their good working order.