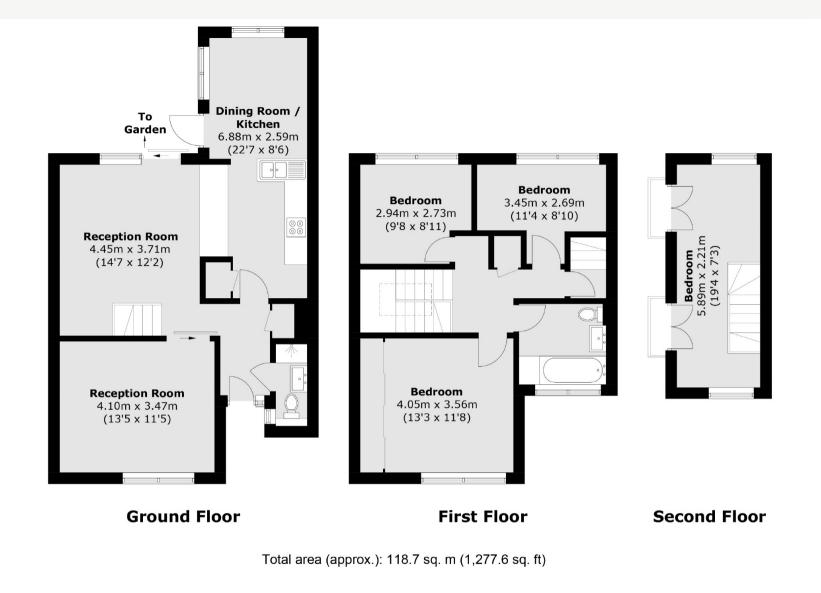

## OATLANDS GREEN WEYBRIDGE, KT13

ASKING PRICE: £695,000

A great opportunity to purchase this contemporary four bedroom family home with private garden and garage located in the Oatlands area of Weybridge in a quiet cul-de-sac and in excellent catchment area for local schools set in a very secluded and picturesque setting.

Having been modernised by the current owners this house does not disappoint. You will be impressed as you walk into the property with, welcoming entrance hall, downstairs shower room, two reception rooms and double aspect kitchen / dining room with access to the private garden.

The first floor continues to impress with three bedrooms in total and modern family bathroom. The fourth bedroom is located on the second floor with eves storage.

Externally the property has a garage, pretty well kept rear garden and the use of comprehensive communal grounds.