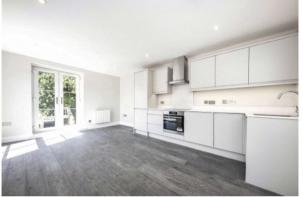

## **KEY FEATURES**

- · One Bedroom
- One Reception Room
- · One Bathroom
- · Oueens Road Location
- Unfurnished
- No Parking

Total area (approx.): 41.3 sq. m (444.5 sq. ft)

Energy Rating: We aim to make our particulars both accurate and reliable. However they are not guaranteed; nor do they form part of an offer or contract. If you require clarification on any points then please contact us, especially if you are travelling some distance to view. Please note that appliances and heating systems have not been tested and therefore no warranties can be given as to their good working order.