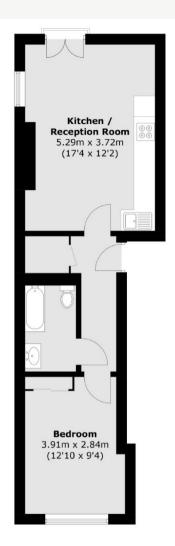

## **KEY FEATURES**

- · One Bedroom
- One Reception Room
- · One Bathroom
- · Oueens Road Location
- Unfurnished
- No Parking

Total area (approx.): 41.3 sq. m (444.5 sq. ft)

Energy Rating: We aim to make our particulars both accurate and reliable. However they are not guaranteed; nor do they form part of an offer or contract. If you require clarification on any points then please contact us, especially if you are travelling some distance to view. Please note that appliances and heating systems have not been tested and therefore no warranties can be given as to their good working order.