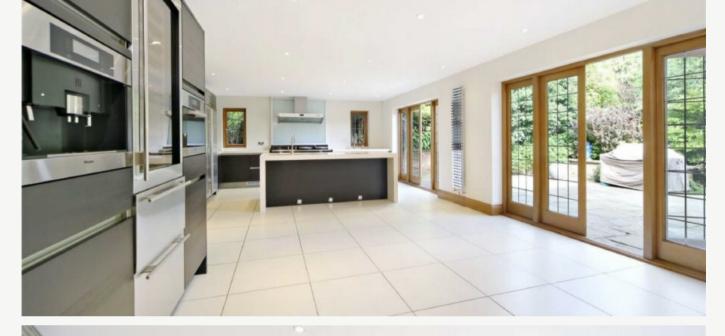

## PRINCES DRIVE OXSHOTT, KT22

ASKING PRICE: £9,995 PCM

A superb family home located on the exclusive Crown Estate with 5,633 square feet of living space and large gardens on a gated plot.

Internally, the living space is set over three floors. The ground floor has a large eat-in kitchen, two large reception rooms, a study, a utility room, a cloakroom, and access to a double garage. The top two floors have six bedrooms and four bathrooms, providing plenty of versatile living space throughout the house, depending on each family's requirements.