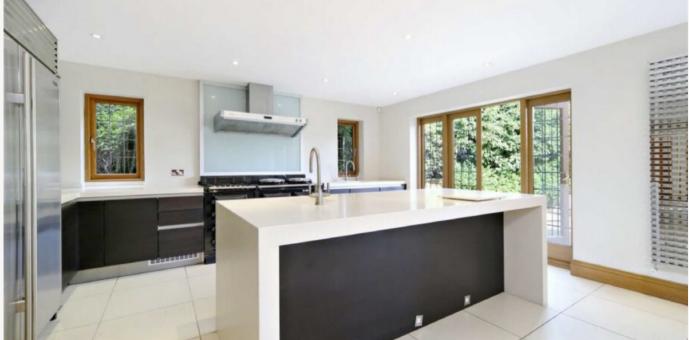

## PRINCES DRIVE OXSHOTT, KT22

ASKING PRICE: £9,995 PCM

A superb family home located on the exclusive Crown Estate with 5,633 square feet of living space and large gardens on a gated plot.

Internally, the living space is set over three floors. The ground floor has a large eat-in kitchen, two large reception rooms, a study, a utility room, a cloakroom, and access to a double garage. The top two floors have six bedrooms and four bathrooms, providing plenty of versatile living space throughout the house, depending on each family's requirements.