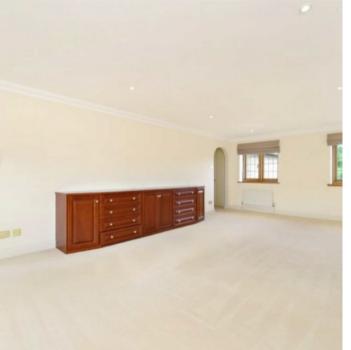

## PRINCES DRIVE OXSHOTT, KT22

ASKING PRICE: £9,995 PCM

A superb family home located on the exclusive Crown Estate with 5,633 square feet of living space and large gardens on a gated plot.

Internally, the living space is set over three floors. The ground floor has a large eat-in kitchen, two large reception rooms, a study, a utility room, a cloakroom, and access to a double garage. The top two floors have six bedrooms and four bathrooms, providing plenty of versatile living space throughout the house, depending on each family's requirements.