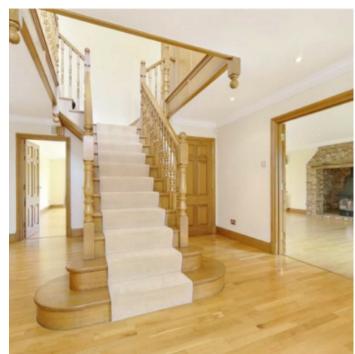

## PRINCES DRIVE OXSHOTT, KT22

ASKING PRICE: £9,995 PCM

A superb family home located on the exclusive Crown Estate with 5,633 square feet of living space and large gardens on a gated plot.

Internally, the living space is set over three floors. The ground floor has a large eat-in kitchen, two large reception rooms, a study, a utility room, a cloakroom, and access to a double garage. The top two floors have six bedrooms and four bathrooms, providing plenty of versatile living space throughout the house, depending on each family's requirements.