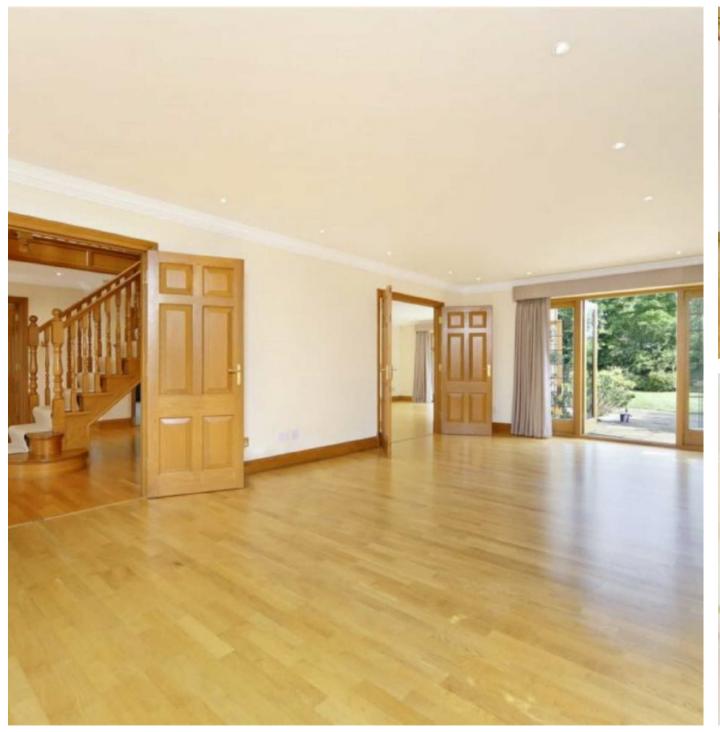

## PRINCES DRIVE OXSHOTT, KT22

ASKING PRICE: £9,995 PCM

A superb family home located on the exclusive Crown Estate with 5,633 square feet of living space and large gardens on a gated plot.

Internally, the living space is set over three floors. The ground floor has a large eat-in kitchen, two large reception rooms, a study, a utility room, a cloakroom, and access to a double garage. The top two floors have six bedrooms and four bathrooms, providing plenty of versatile living space throughout the house, depending on each family's requirements.