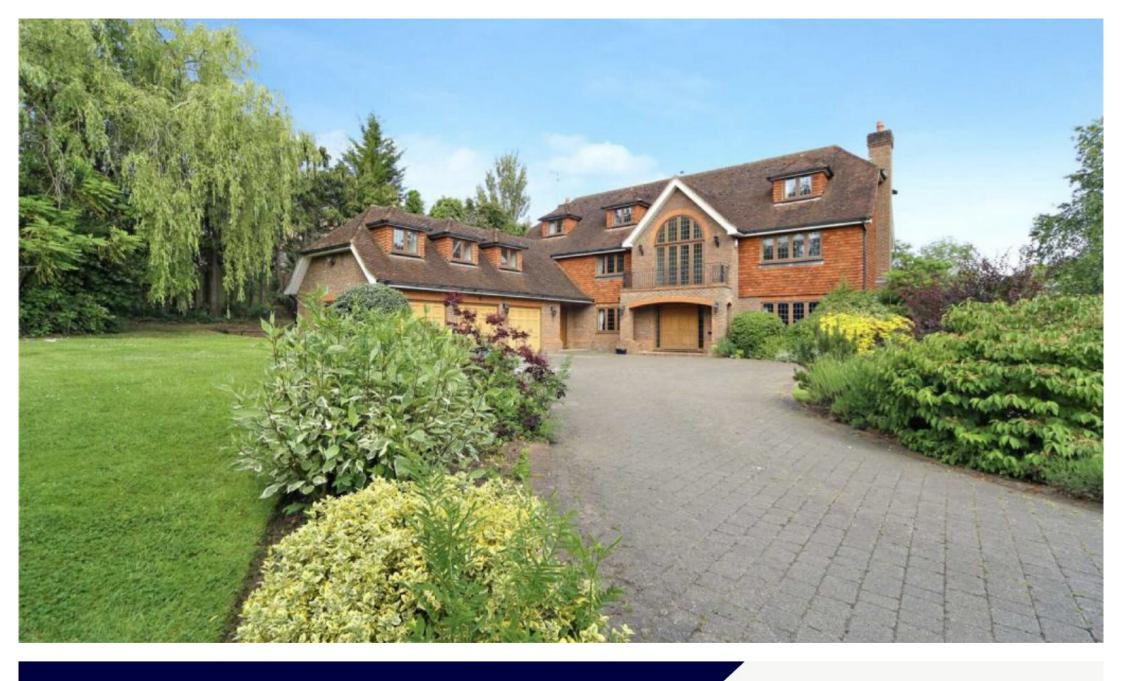

## PRINCES DRIVE OXSHOTT, KT22

ASKING PRICE: £9,995 PCM

A superb family home located on the exclusive Crown Estate with 5,633 square feet of living space and large gardens on a gated plot.

Internally, the living space is set over three floors. The ground floor has a large eat-in kitchen, two large reception rooms, a study, a utility room, a cloakroom, and access to a double garage. The top two floors have six bedrooms and four bathrooms, providing plenty of versatile living space throughout the house, depending on each family's requirements.

Externally, the plot has a large driveway with space for several cars, and immaculate gardens wrapping around the house. Oxshott and Cobham are exclusive neighbourhoods offering a range of both high street chains and individual boutiques, including a Waitrose supermarket and a good mix of bars and restaurants.

## **KEY FEATURES**

- Six Bedrooms
- Four Bathrooms
- 5,633 square feet
- Exclusive Crown Estate
- Stunning Gardens
- Integrated Double Garage