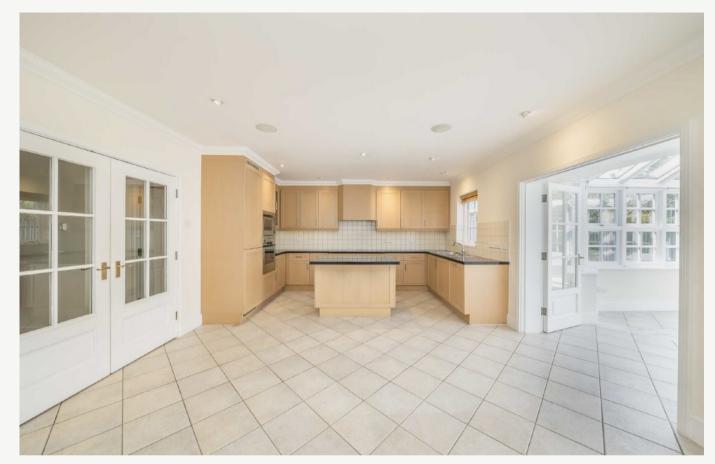

On the ground floor there is a large open plan kitchen/reception room, a study to the front of the property, utility room, cloakroom and integral garage. To the rear of the property is well kept conservatory/dining room with doors to the patio area and secluded lawn garden with mature borders.