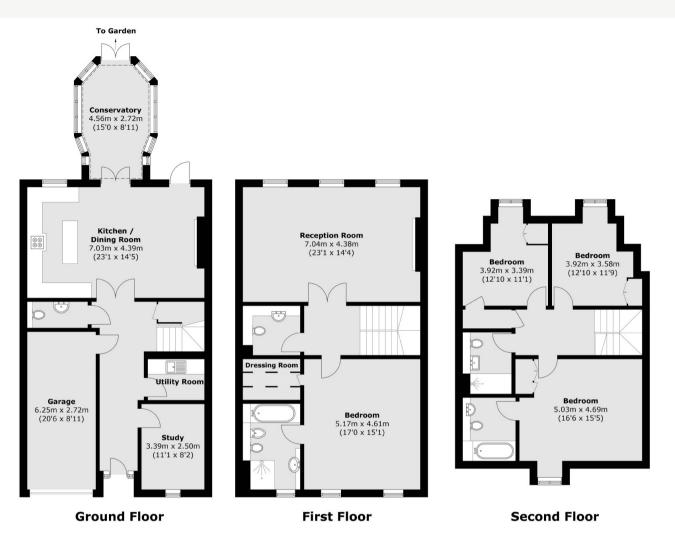

On the ground floor there is a large open plan kitchen/reception room, a study to the front of the property, utility room, cloakroom and integral garage. To the rear of the property is well kept conservatory/dining room with doors to the patio area and secluded lawn garden with mature borders.

On the first floor is the principle suite being positioned to the front offering a spectacular double bedroom, Ensuite bathroom and walk in wardrobe. Located to the rear is a full width reception room with stunning views over the rear grounds and additional W.C. The upper floor offers three well-proportioned double bedrooms, one en suite and a further shower room.

External to the front of the house is parking in the driveway and integrated garage as well as designated visitor parking. To the rear is a mature garden mainly laid to lawn with mature shrub boarders and patio area perfect for a summer beverage after a long day.

## **KEY FEATURES**

- Gated Development
- No Onward Chain
- Great Location
- Four Bedrooms
- Three Bathrooms
- · Parking and Garage

Total area (approx.): 245.5 sq. m (2,642.6 sq. ft)

Energy Rating: . We aim to make our particulars both accurate and reliable. However they are not guaranteed; nor do they form part of an offer or contract. If you require clarification on any points then please contact us, especially if you are travelling some distance to view. Please note that appliances and heating systems have not been tested and therefore no warranties can be given as to their good working order.