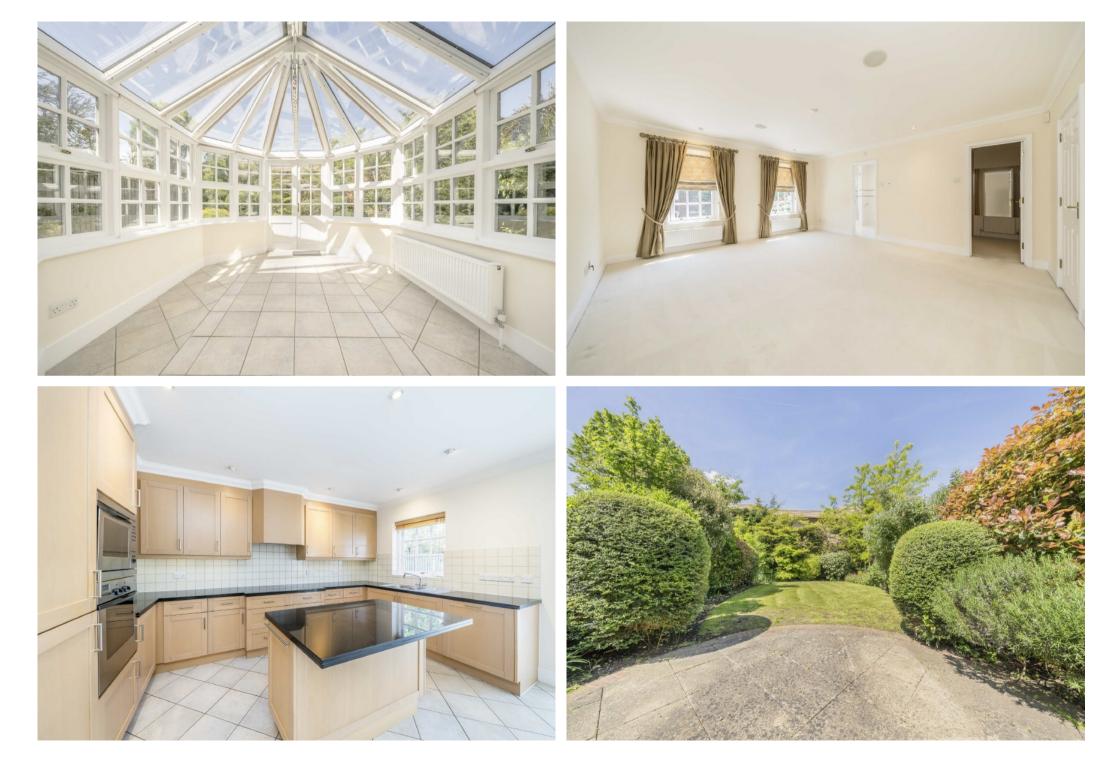

On the ground floor there is a large open plan kitchen/reception room, a study to the front of the property, utility room, cloakroom and integral garage. To the rear of the property is well kept conservatory/dining room with doors to the patio area and secluded lawn garden with mature borders.

External to the front of the house is parking in the driveway and integrated garage as well as designated visitor parking. To the rear is a mature garden mainly laid to lawn with mature shrub boarders and patio area perfect for a summer beverage after a long day.