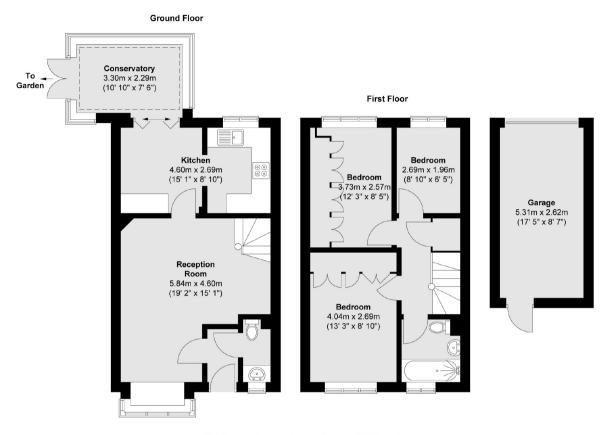

- Gated Development
- House
- Three Bedrooms
- Three Reception Rooms
- Garden
- Garage

Total area (approx.) : 83.7 sq. m (901 sq. ft)
Total garage area (approx.) : 14 sq. m (151 sq. ft)

Energy Rating: We aim to make our particulars both accurate and reliable. However they are not guaranteed; nor do they form part of an offer or contract. If you require clarification on any points then please contact us, especially if you are travelling some distance to view. Please note that appliances and heating systems have not been tested and therefore no warranties can be given as to their good working order.