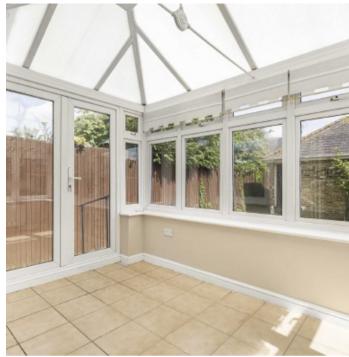

## SWAN WALK SHEPPERTON, TW17

ASKING PRICE: £525,000

Offered to market with no onward chain stands this three bedroom, three reception house in a prestigious development. Offered well proportioned accommodation over two floors, parking, private garden, garage and access to the River Thames this one does tick a lot of boxes.

- Gated Development
- House
- Three Bedrooms
- Three Reception Rooms
- Garden
- Garage

Total area (approx.) : 83.7 sq. m (901 sq. ft)
Total garage area (approx.) : 14 sq. m (151 sq. ft)

Energy Rating: We aim to make our particulars both accurate and reliable. However they are not guaranteed; nor do they form part of an offer or contract. If you require clarification on any points then please contact us, especially if you are travelling some distance to view. Please note that appliances and heating systems have not been tested and therefore no warranties can be given as to their good working order.