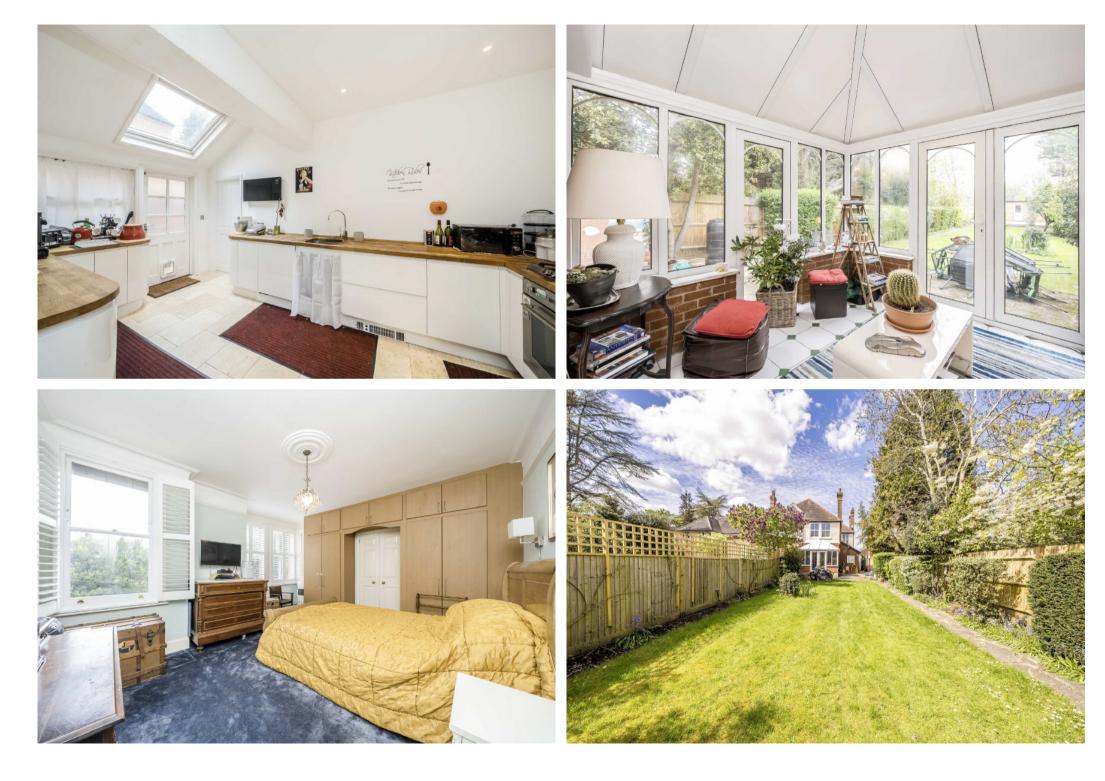

Stylish presentation with accommodation laid over 2 floors. On the ground floor, the property offers two reception rooms, kitchen breakfast room, utility room and conservatory which leads onto the south west facing garden.

Externally the property continues to impress with its huge southerly facing garden, with summer house and decking area, and parking for several cars to the front.

Living in Addlestone means you are close to plenty of places of interest and activities including Top Golf driving range and local golf clubs, football, rugby and more. Crockford Bridge Farm on 80 acres of greenbelt offers pick your own and is a lovely place for a family outing. You are also within easy access of Mercedes Benz World, Brooklands Museum, Thorpe Park as well as access to the rivers Wey and Thames for walks, swimming and fishing.