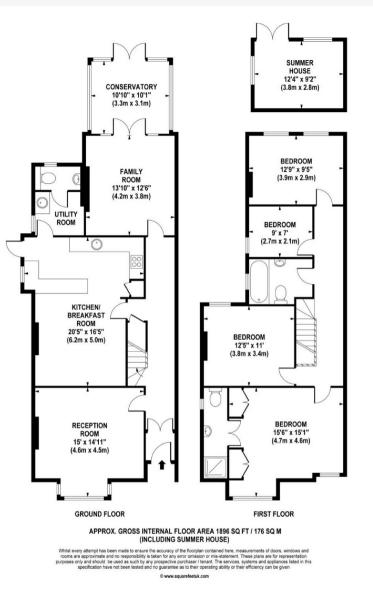

## CROCKFORD PARK ROAD ADDLESTONE, KT15

ASKING PRICE: £925,000

A beautiful four bedroom, two bathroom family home, full of character and charm with its blend of period features and modern design. The extended home offers nearly 2000sqft of living space over two floors with large southerly aspect garden, parking for several cars and currently has a newly installed lift which could be left or removed.

Stylish presentation with accommodation laid over 2 floors. On the ground floor, the property offers two reception rooms, kitchen breakfast room, utility room and conservatory which leads onto the south west facing garden.

The first floor offers four bedroom In total. The master bedroom to the front has a ensuite shower room, whilst an additional family bathroom servicing the remaining three bedrooms. The conversion of the top floor provides a further guest bedrooms

Externally the property continues to impress with its huge southerly facing garden, with summer house and decking area, and parking for several cars to the front.

Living in Addlestone means you are close to plenty of places of interest and activities including Top Golf driving range and local golf clubs, football, rugby and more. Crockford Bridge Farm on 80 acres of greenbelt offers pick your own and is a lovely place for a family outing. You are also within easy access of Mercedes Benz World, Brooklands Museum, Thorpe Park as well as access to the rivers Wey and Thames for walks, swimming and fishing.