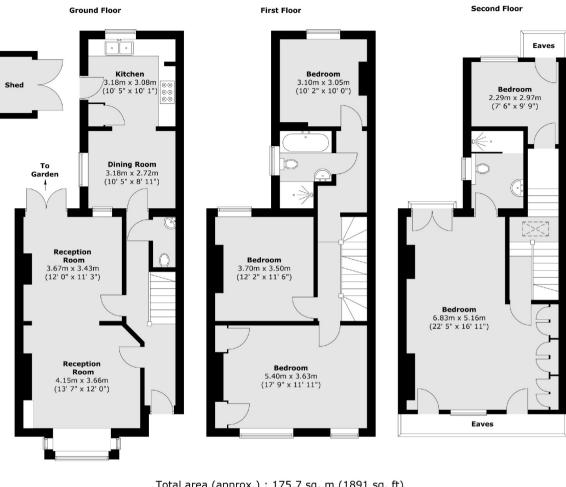

The first floor offers 3 spacious bedrooms alongside an impressive modern family bathroom servicing all three bedrooms. The conversion of the top floor provides a further guest bedroom and leads up to the impressive fully extended master suite.

## **KEY FEATURES**

- Central Weybridge Location
- Victorian Family Home
- Westerly Facing Garden
- Five Bedrooms
- Three Bathrooms

Total area (approx.) : 175.7 sq. m (1891 sq. ft) (Excluding Eaves)

Energy Rating: D. We aim to make our particulars both accurate and reliable. However they are not guaranteed; nor do they form part of an offer or contract. If you require clarification on any points then please contact us, especially if you are travelling some distance to view. Please note that appliances and heating systems have not been tested and therefore no warranties can be given as to their good working order.