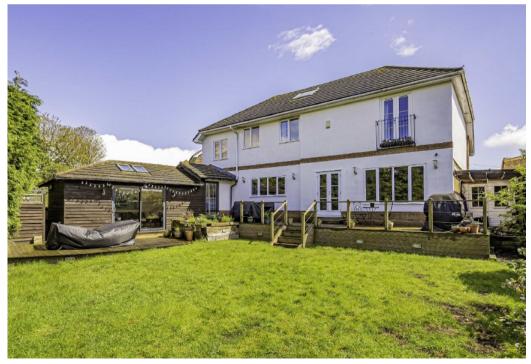

To the rear of the property, the secluded garden benefits from a westerly orientation with two-decked areas, and steps leading down to the well maintained lawn area. To the front of the property is a driveway, providing parking for multiple vehicles, and access to the garage.