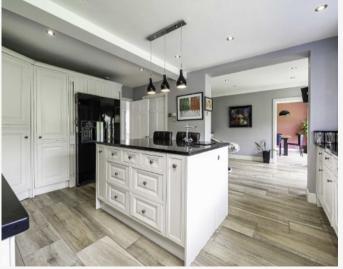

On entering the property, you have two immaculately kept reception rooms, which offer versatile living space or study space leading to the contemporary kitchen, fully integrated, stand alone island and range cooker, additional utility room, dining room and southerly facing family room with sliding doors directly onto the decking to enjoy the all day sunlight.