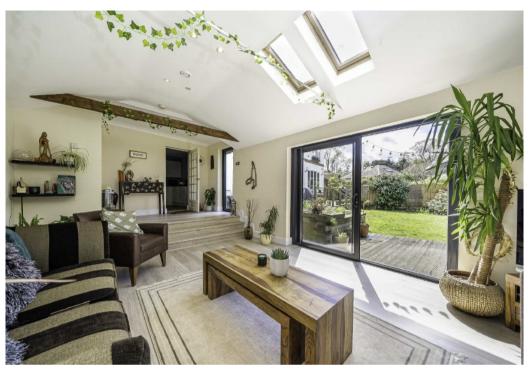

On entering the property, you have two immaculately kept reception rooms, which offer versatile living space or study space leading to the contemporary kitchen, fully integrated, stand alone island and range cooker, additional utility room, dining room and southerly facing family room with sliding doors directly onto the decking to enjoy the all day sunlight.

To the rear of the property, the secluded garden benefits from a westerly orientation with two-decked areas, and steps leading down to the well maintained lawn area. To the front of the property is a driveway, providing parking for multiple vehicles, and access to the garage.