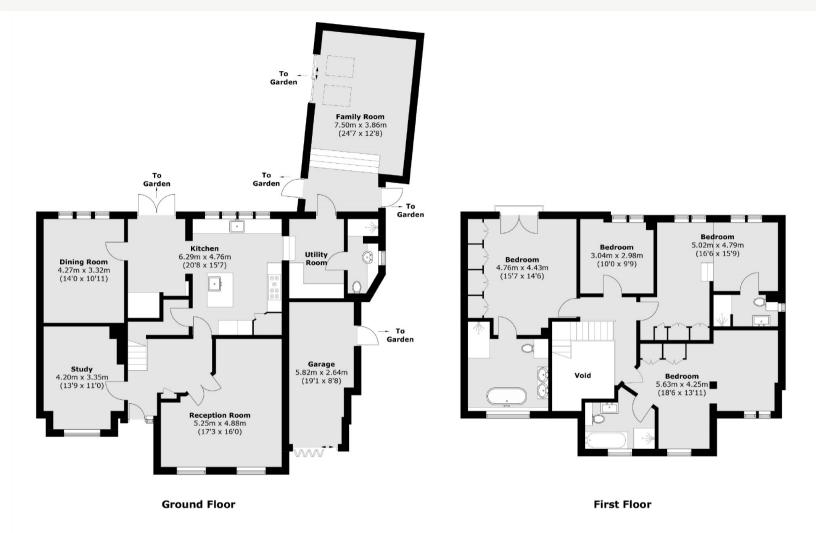

On entering the property, you have two immaculately kept reception rooms, which offer versatile living space or study space leading to the contemporary kitchen, fully integrated, stand alone island and range cooker, additional utility room, dining room and southerly facing family room with sliding doors directly onto the decking to enjoy the all day sunlight.

Upstairs comprises of the principle suite with juliette balcony doors with it's stunning en suite bathroom. The first floor offers two further bedroom suites with dressing areas, and another double bedroom.

To the rear of the property, the secluded garden benefits from a westerly orientation with two-decked areas, and steps leading down to the well maintained lawn area. To the front of the property is a driveway, providing parking for multiple vehicles, and access to the garage.

## **KEY FEATURES**

- Detached Family Home
- Four Bedrooms
- Four Bathrooms
- · Westerly Aspect Garden
- Integrated Garage
- Private Driveway

Total area (approx.): 230.1 sq. m (2,476.8 sq. ft) (Excluding Void)

Garage: 14.7 sq. m (158.2 sq. ft)

Energy Rating: We aim to make our particulars both accurate and reliable. However they are not guaranteed; nor do they form part of an offer or contract. If you require clarification on any points then please contact us, especially if you are travelling some distance to view. Please note that appliances and heating systems have not been tested and therefore no warranties can be given as to their good working order.