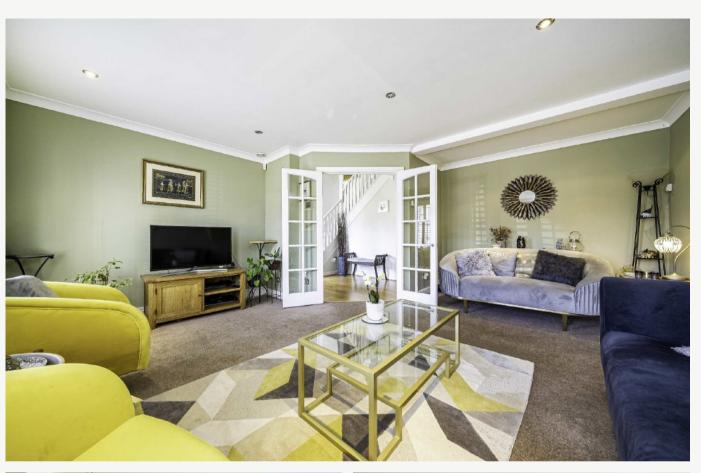

On entering the property, you have two immaculately kept reception rooms, which offer versatile living space or study space leading to the contemporary kitchen, fully integrated, stand alone island and range cooker, additional utility room, dining room and southerly facing family room with sliding doors directly onto the decking to enjoy the all day sunlight.