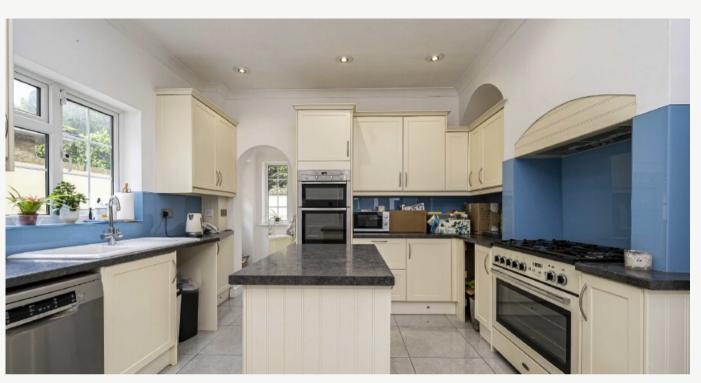

Larger main reception room, incorporating kitchen and island, dining area, separate utility and a seating area that leads to the back garden.

Offering four bedrooms and generous living space as well as a study.