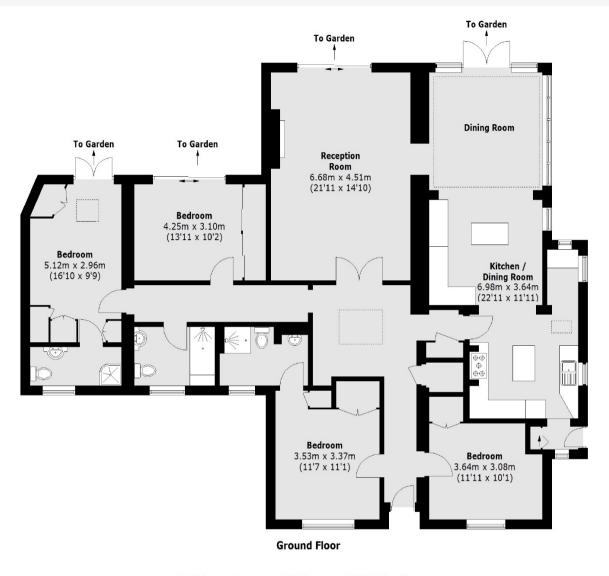

Larger main reception room, incorporating kitchen and island, dining area, separate utility and a seating area that leads to the back garden.

Offering four bedrooms and generous living space as well as a study.

## **KEY FEATURES**

- Four Bedrooms
- Two Bathrooms
- Planning Granted 2023/0292
- · Off Street Parking
- · No Onward Chain

Total area (approx.): 183.3 sq. m (1973.0 Sq. ft)

Energy Rating: E. We aim to make our particulars both accurate and reliable. However they are not guaranteed; nor do they form part of an offer or contract. If you require clarification on any points then please contact us, especially if you are travelling some distance to view. Please note that appliances and heating systems have not been tested and therefore no warranties can be given as to their good working order.