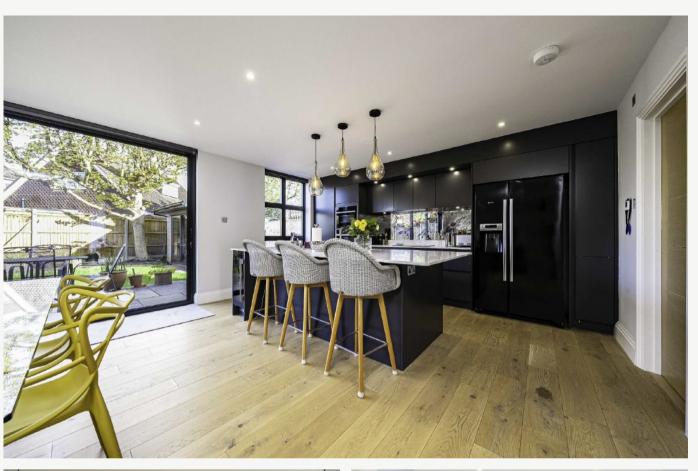

This house is an outstanding example of a newly remodelled property compromising a formal reception room, a bright study and downstairs WC leading onto the stunning open plan kitchen/diner which is finished to an extremely high specification with impressive floor to ceiling glass sliding doors opening up onto the terrace and immaculately kept garden.