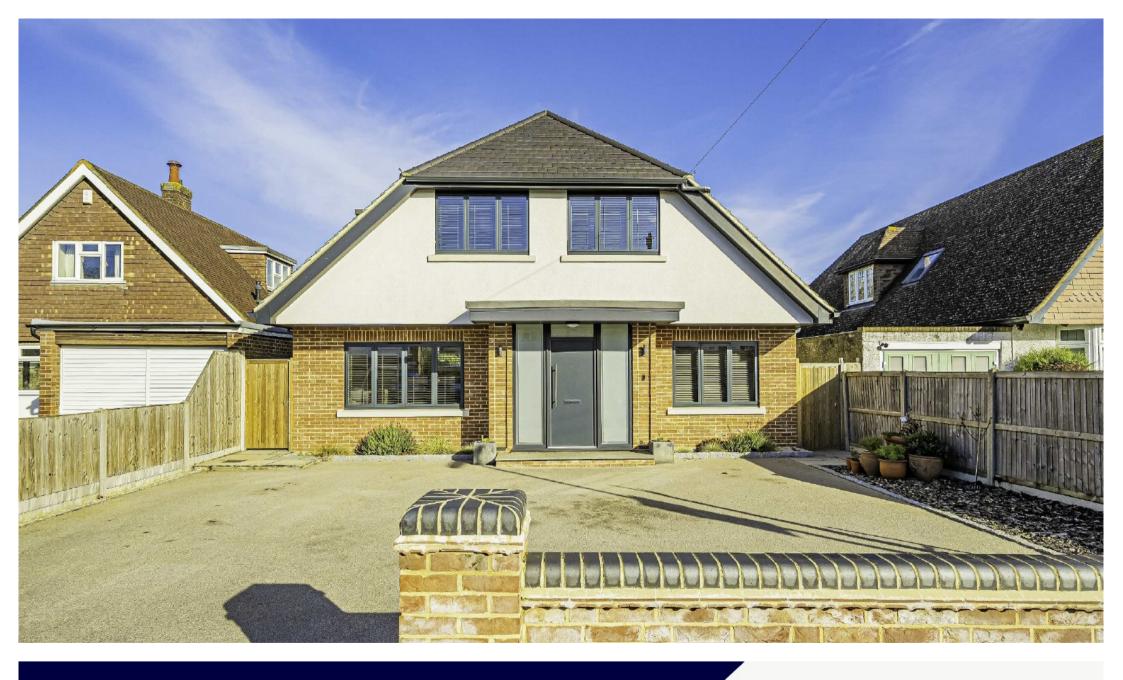

## CRUTCHFIELD LANE WALTON-ON-THAMES, KT12

**ASKING PRICE: £1,195,000** 

Located in the heart of Walton stands this stunning, completely remodelled, detached family home offering four bedrooms, three bathrooms with open plan kitchen/diner, private driveway and garden with a home built studio which is mainly laid to lawn with patio area perfect for a summer evening tipple.

## **KEY FEATURES**

- Detached
- · Contemporary Finish
- Freehold
- · Stunning Specification
- · Westerly Facing Garden
- · Off-Street Parking

Total area (approx.): 194.5 sq. m (2,093.5 sq. ft) Store: 8.1 sq. m (87.2 sq. ft)