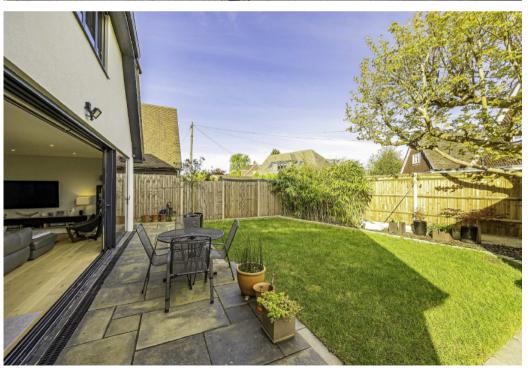

This house is an outstanding example of a newly remodelled property compromising a formal reception room, a bright study and downstairs WC leading onto the stunning open plan kitchen/diner which is finished to an extremely high specification with impressive floor to ceiling glass sliding doors opening up onto the terrace and immaculately kept garden.

The outside is well maintained, with an great seating area catching the setting sun. Also, a newly built outbuilding with power and light. Walton Station is 0.7 miles away and the town and the surrounding areas offer an extensive range of leisure pursuits including river walks and bike rides along the towpaths of the Thames and the Wey. Walton town centre (0.5 miles) has a range of both high street chains and individual boutiques, including a supermarket, and an excellent mix of restaurants and gastro pubs. The location gives access to a number of schooling options both state and private.