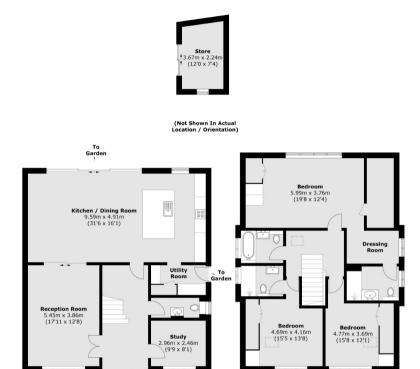

## **KEY FEATURES**

- Detached
- · Contemporary Finish
- Freehold
- · Stunning Specification
- · Westerly Facing Garden
- · Off-Street Parking

Total area (approx.): 194.5 sq. m (2,093.5 sq. ft) Store: 8.1 sq. m (87.2 sq. ft)

First Floor

**Ground Floor** 

Energy Rating: B. We aim to make our particulars both accurate and reliable. However they are not guaranteed; nor do they form part of an offer or contract. If you require clarification on any points then please contact us, especially if you are travelling some distance to view. Please note that appliances and heating systems have not been tested and therefore no warranties can be given as to their good working order.