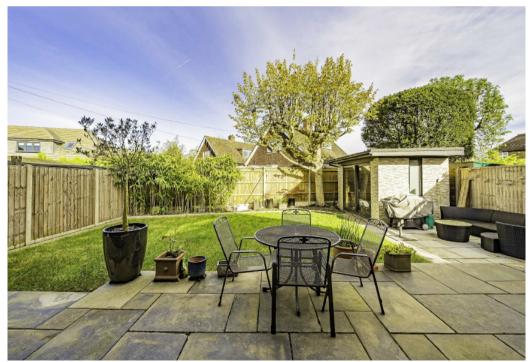

## CRUTCHFIELD LANE WALTON-ON-THAMES, KT12

**ASKING PRICE: £1,195,000** 

Located in the heart of Walton stands this stunning, completely remodelled, detached family home offering four bedrooms, three bathrooms with open plan kitchen/diner, private driveway and garden with a home built studio which is mainly laid to lawn with patio area perfect for a summer evening tipple.

The outside is well maintained, with an great seating area catching the setting sun. Also, a newly built outbuilding with power and light. Walton Station is 0.7 miles away and the town and the surrounding areas offer an extensive range of leisure pursuits including river walks and bike rides along the towpaths of the Thames and the Wey. Walton town centre (0.5 miles) has a range of both high street chains and individual boutiques, including a supermarket, and an excellent mix of restaurants and gastro pubs. The location gives access to a number of schooling options both state and private.