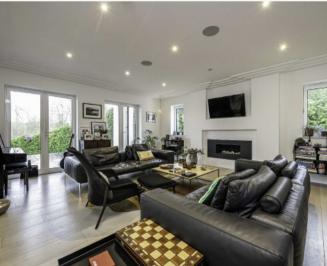

Large galleried reception hallway with hand-made white oak staircase, white oak bannister and glass balustrade. Contemporary kitchen/breakfast/family room area with defined spaces. Utility/ laundry room. Drawing room, family room and bonus room (wired for full media & surround sound) and study. Upstairs a spacious master bedroom with sumptuous ensuite bathroom, bespoke dressing area and private roof terrace. Bedrooms two has a bespoke dressing area and bedrooms two and three have ensuite shower rooms with the other two bedrooms or offices sharing a bathroom. Private garden area behind the house .Access through bi-fold doors to south facing terraces and balconies and back round to the swimming pool. No onward chain. The property is located on this prestigious private estate close to Oxshott and within walking distance of the village and mainline rail station (London Waterloo approx 40 minutes).