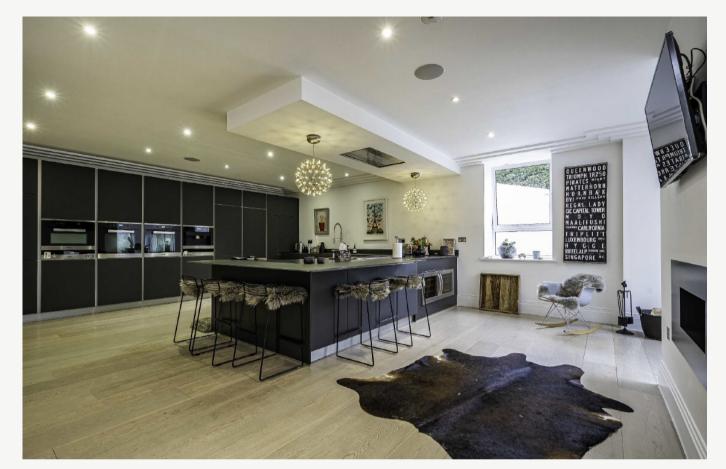

Large galleried reception hallway with hand-made white oak staircase, white oak bannister and glass balustrade. Contemporary kitchen/breakfast/family room area with defined spaces. Utility/ laundry room. Drawing room, family room and bonus room (wired for full media & surround sound) and study. Upstairs a spacious master bedroom with sumptuous ensuite bathroom, bespoke dressing area and private roof terrace. Bedrooms two has a bespoke dressing area and bedrooms two and three have ensuite shower rooms with the other two bedrooms or offices sharing a bathroom. Private garden area behind the house .Access through bi-fold doors to south facing terraces and balconies and back round to the swimming pool. No onward chain. The property is located on this prestigious private estate close to Oxshott and within walking distance of the village and mainline rail station (London Waterloo approx 40 minutes).