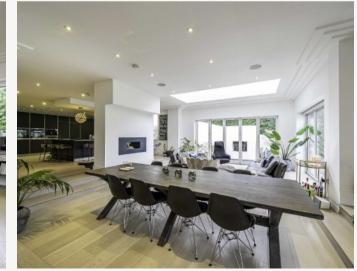

Large galleried reception hallway with hand-made white oak staircase, white oak bannister and glass balustrade. Contemporary kitchen/breakfast/family room area with defined spaces. Utility/ laundry room. Drawing room, family room and bonus room (wired for full media & surround sound) and study. Upstairs a spacious master bedroom with sumptuous ensuite bathroom, bespoke dressing area and private roof terrace. Bedrooms two has a bespoke dressing area and bedrooms two and three have ensuite shower rooms with the other two bedrooms or offices sharing a bathroom. Private garden area behind the house .Access through bi-fold doors to south facing terraces and balconies and back round to the swimming pool. No onward chain. The property is located on this prestigious private estate close to Oxshott and within walking distance of the village and mainline rail station (London Waterloo approx 40 minutes).