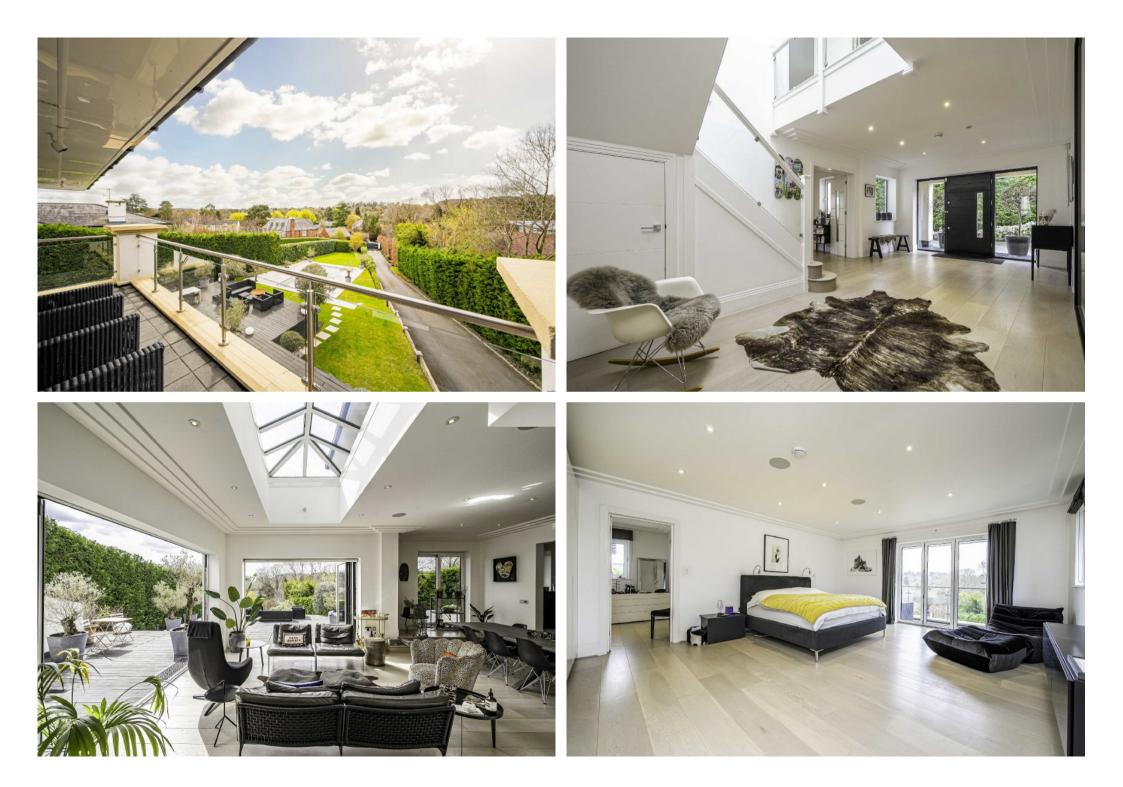

## MOLES HILL OXSHOTT, KT22

ASKING PRICE: £3,500,000

Queenwood House is located on the prestigious Crown Estate close to Oxshott and Cobham village centres. Built to an exceptional standard showcasing an impressive balance between modern and traditional architecture. Situated in one of the most sought after locations in Surrey. At the end of a private road this high specification property encompasses sumptuous living and entertaining space with south facing terraces offering spectacular views looking out onto the gardens, swimming pool and beyond. This contemporary detached house consists of five double bedrooms and flows as follows: Electric entrance gates to private drive that leads up to the front door.

Large galleried reception hallway with hand-made white oak staircase, white oak bannister and glass balustrade. Contemporary kitchen/breakfast/family room area with defined spaces. Utility/ laundry room. Drawing room, family room and bonus room (wired for full media & surround sound) and study. Upstairs a spacious master bedroom with sumptuous ensuite bathroom, bespoke dressing area and private roof terrace. Bedrooms two has a bespoke dressing area and bedrooms two and three have ensuite shower rooms with the other two bedrooms or offices sharing a bathroom. Private garden area behind the house .Access through bi-fold doors to south facing terraces and balconies and back round to the swimming pool. No onward chain. The property is located on this prestigious private estate close to Oxshott and within walking distance of the village and mainline rail station (London Waterloo approx 40 minutes).