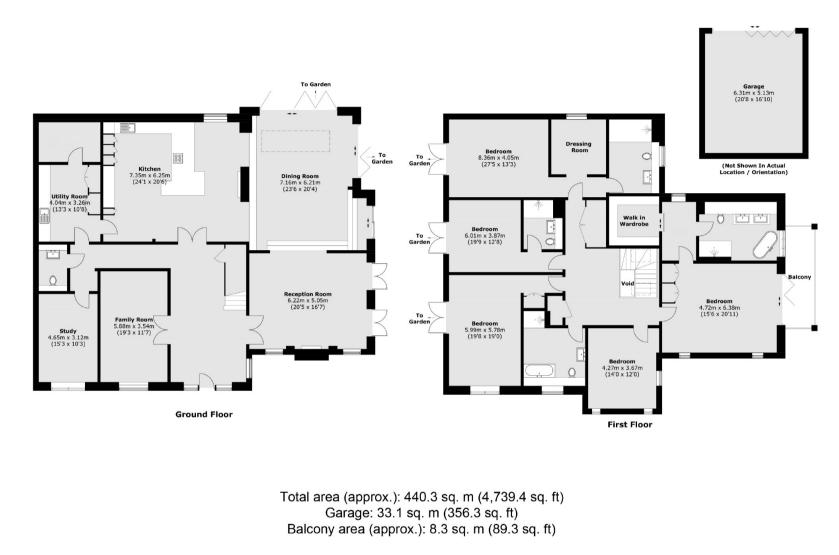

## MOLES HILL OXSHOTT, KT22

ASKING PRICE: £3,500,000

Queenwood House is located on the prestigious Crown Estate close to Oxshott and Cobham village centres. Built to an exceptional standard showcasing an impressive balance between modern and traditional architecture. Situated in one of the most sought after locations in Surrey. At the end of a private road this high specification property encompasses sumptuous living and entertaining space with south facing terraces offering spectacular views looking out onto the gardens, swimming pool and beyond. This contemporary detached house consists of five double bedrooms and flows as follows: Electric entrance gates to private drive that leads up to the front door.

Large galleried reception hallway with hand-made white oak staircase, white oak bannister and glass balustrade. Contemporary kitchen/breakfast/family room area with defined spaces. Utility/ laundry room. Drawing room, family room and bonus room (wired for full media & surround sound) and study. Upstairs a spacious master bedroom with sumptuous ensuite bathroom, bespoke dressing area and private roof terrace. Bedrooms two has a bespoke dressing area and bedrooms two and three have ensuite shower rooms with the other two bedrooms or offices sharing a bathroom. Private garden area behind the house .Access through bi-fold doors to south facing terraces and balconies and back round to the swimming pool. No onward chain. The property is located on this prestigious private estate close to Oxshott and within walking distance of the village and mainline rail station (London Waterloo approx 40 minutes).