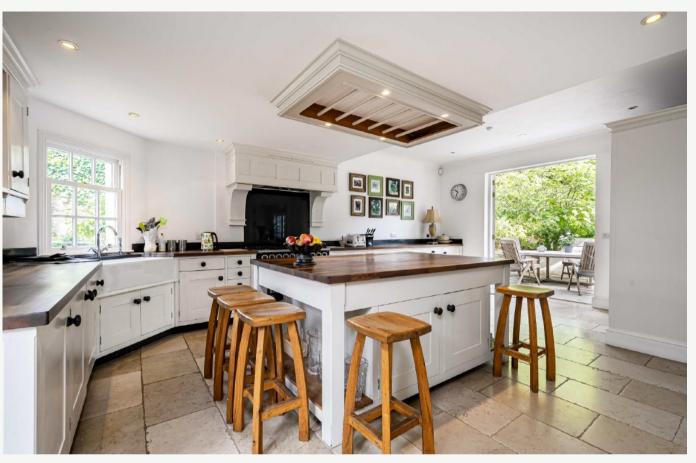

The ground floor has an abundance of notable features, from oversized door to limestone floor tiles and natural stone fireplaces. Upon entering the house the imposing reception hallway gives an opulent understanding of the house and as you work your way around the ground floor, each of the four reception areas have a similar feel, with classic features and well proportioned rooms.