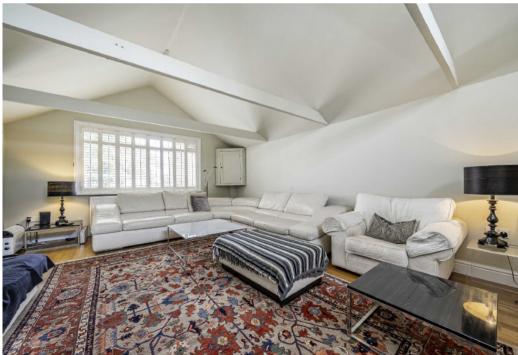

Upstairs the first floor boasts five light and bright double rooms, three of which have ensuites with the master bedroom also having a walk in wardrobe. The top floor has a further double room and bathroom. Again, the ceiling heights and windows are of particular note.