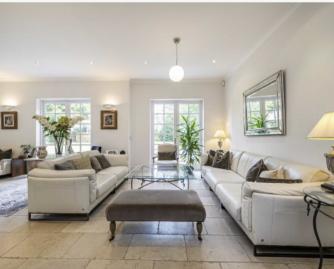

The ground floor has an abundance of notable features, from oversized door to limestone floor tiles and natural stone fireplaces. Upon entering the house the imposing reception hallway gives an opulent understanding of the house and as you work your way around the ground floor, each of the four reception areas have a similar feel, with classic features and well proportioned rooms.