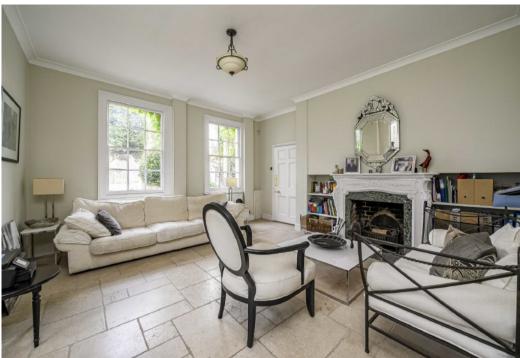

The ground floor has an abundance of notable features, from oversized door to limestone floor tiles and natural stone fireplaces. Upon entering the house the imposing reception hallway gives an opulent understanding of the house and as you work your way around the ground floor, each of the four reception areas have a similar feel, with classic features and well proportioned rooms.