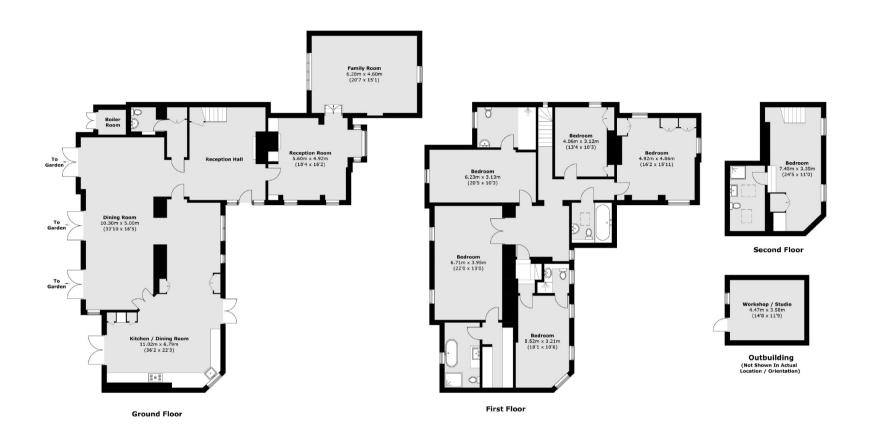

## OLD ESHER ROAD WALTON-ON-THAMES, KT12

**ASKING PRICE: £1.999.999** 

A historic house of the area dating from around 1820 with an excellent flowing layout, and large, high ceilinged rooms offering volume and space, with feature windows throughout. Having been maintained by the current owners to a high standard throughout, the house offers around 4,500sqft of living accommodation, mostly set over two floors.

The ground floor has an abundance of notable features, from oversized door to limestone floor tiles and natural stone fireplaces. Upon entering the house the imposing reception hallway gives an opulent understanding of the house and as you work your way around the ground floor, each of the four reception areas have a similar feel, with classic features and well proportioned rooms.

Upstairs the first floor boasts five light and bright double rooms, three of which have ensuites with the master bedroom also having a walk in wardrobe. The top floor has a further double room and bathroom. Again, the ceiling heights and windows are of particular note.

## **KEY FEATURES**

- Large Family Home
- · Six Bedrooms
- · Convenient Location
- · Historic Local Interest
- · Lawned Garden
- · Around 4,500 Sq Ft

Total area (approx.): 403.3 sq. m (4,341.0 sq. ft) Outbuilding area (approx.): 16.1 sq. m (173.3 sq. ft)