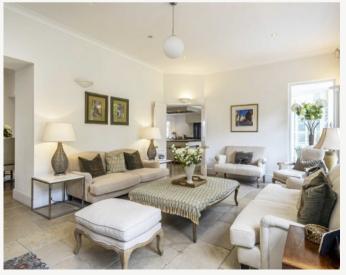

The ground floor has an abundance of notable features, from oversized door to limestone floor tiles and natural stone fireplaces. Upon entering the house the imposing reception hallway gives an opulent understanding of the house and as you work your way around the ground floor, each of the four reception areas have a similar feel, with classic features and well proportioned rooms.