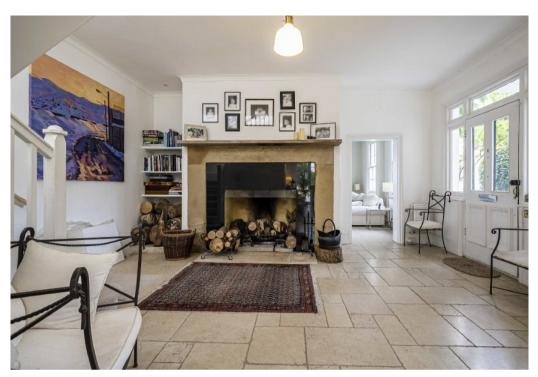

The ground floor has an abundance of notable features, from oversized door to limestone floor tiles and natural stone fireplaces. Upon entering the house the imposing reception hallway gives an opulent understanding of the house and as you work your way around the ground floor, each of the four reception areas have a similar feel, with classic features and well proportioned rooms.