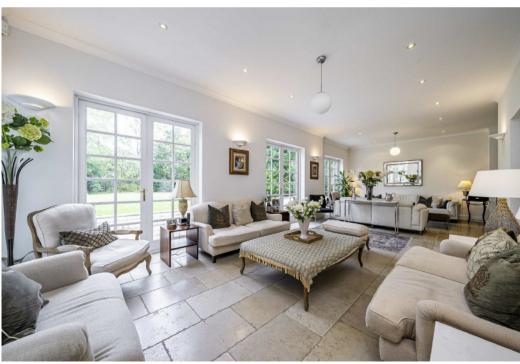

The ground floor has an abundance of notable features, from oversized door to limestone floor tiles and natural stone fireplaces. Upon entering the house the imposing reception hallway gives an opulent understanding of the house and as you work your way around the ground floor, each of the four reception areas have a similar feel, with classic features and well proportioned rooms.