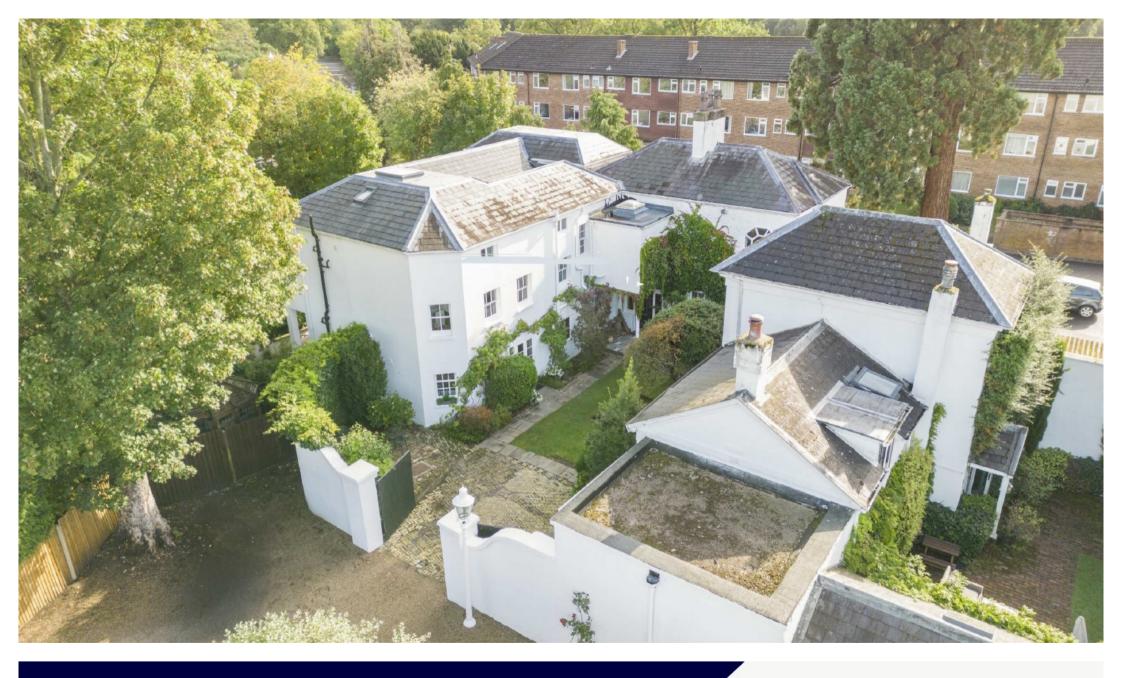

## OLD ESHER ROAD WALTON-ON-THAMES, KT12

**ASKING PRICE: £1.999.999** 

A historic house of the area dating from around 1820 with an excellent flowing layout, and large, high ceilinged rooms offering volume and space, with feature windows throughout. Having been maintained by the current owners to a high standard throughout, the house offers around 4,500sqft of living accommodation, mostly set over two floors.

The house is accessed in two ways, one through the double gates onto a gravel driveway, the other via the parking area covered in York flagstones that lead to the front door. The large lawned gardens are screened by mature shrubs and trees with a raised sun terrace and water feature. Esher Road is conveniently positioned within easy reach of the centres of Esher, Hersham, Walton and Weybridge, each of which have an array of restaurants and pubs, a