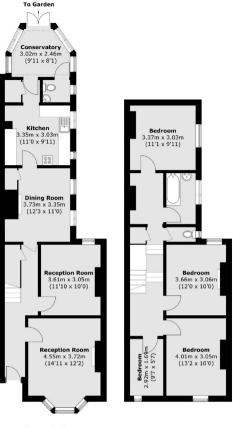

#### **KEY FEATURES**

- Period Home
- · Semi Detached
- · Four Bedrooms
- Three Reception Rooms
- Central Location
- No Onward Chain

Ground Floor

First Floor

#### Total area (approx.): 134.3 sq. m (1,445.6 sq. ft)

Energy Rating: . We aim to make our particulars both accurate and reliable. However they are not guaranteed; nor do they form part of an offer or contract. If you require clarification on any points then please contact us, especially if you are travelling some distance to view. Please note that appliances and heating systems have not been tested and therefore no warranties can be given as to their good working order.