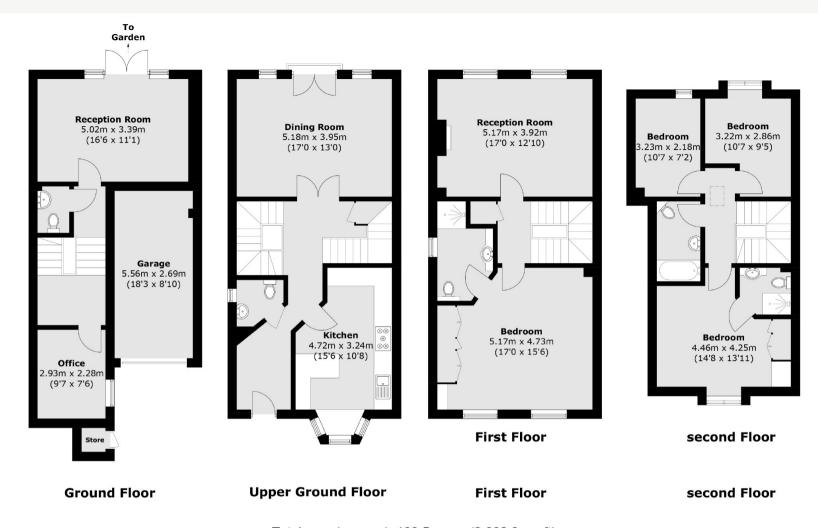

Offering versatile space over four floors, the ground floor provides access to the modern kitchen, guest W.C and dining room with Juliette balcony. The lower ground floor provides direct access to the integrated garage which offers both power and light, and access to the study and sitting room with doors to the rear grounds.

The first floor benefits from the third reception room located to the rear and the master bedroom with wardrobes and ensuite bathroom. The top floor houses three further bedrooms, the larger with ensuite facilities and an additional bathroom to service the remaining bedrooms.

## **KEY FEATURES**

- Georgian Style House
- Four/Five Bedrooms
- · Three Bathrooms
- · Private Off road Parking
- Garage
- · Close to Station

Total area (approx.): 193.5 sq. m (2,082.8 sq. ft) External Store & Garage: 15.2 sq. m (163.6 sq. ft)