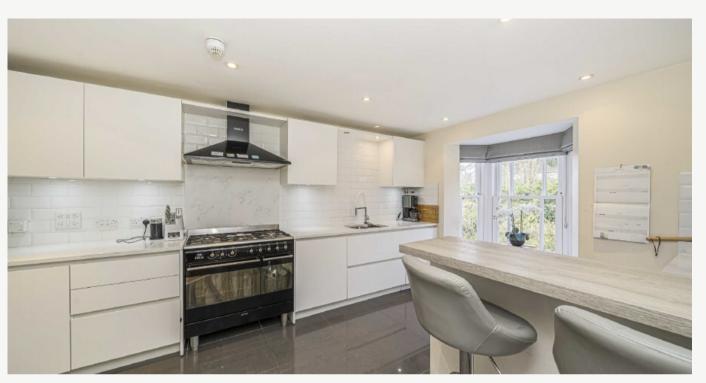

Offering versatile space over four floors, the ground floor provides access to the modern kitchen, guest W.C and dining room with Juliette balcony. The lower ground floor provides direct access to the integrated garage which offers both power and light, and access to the study and sitting room with doors to the rear grounds.