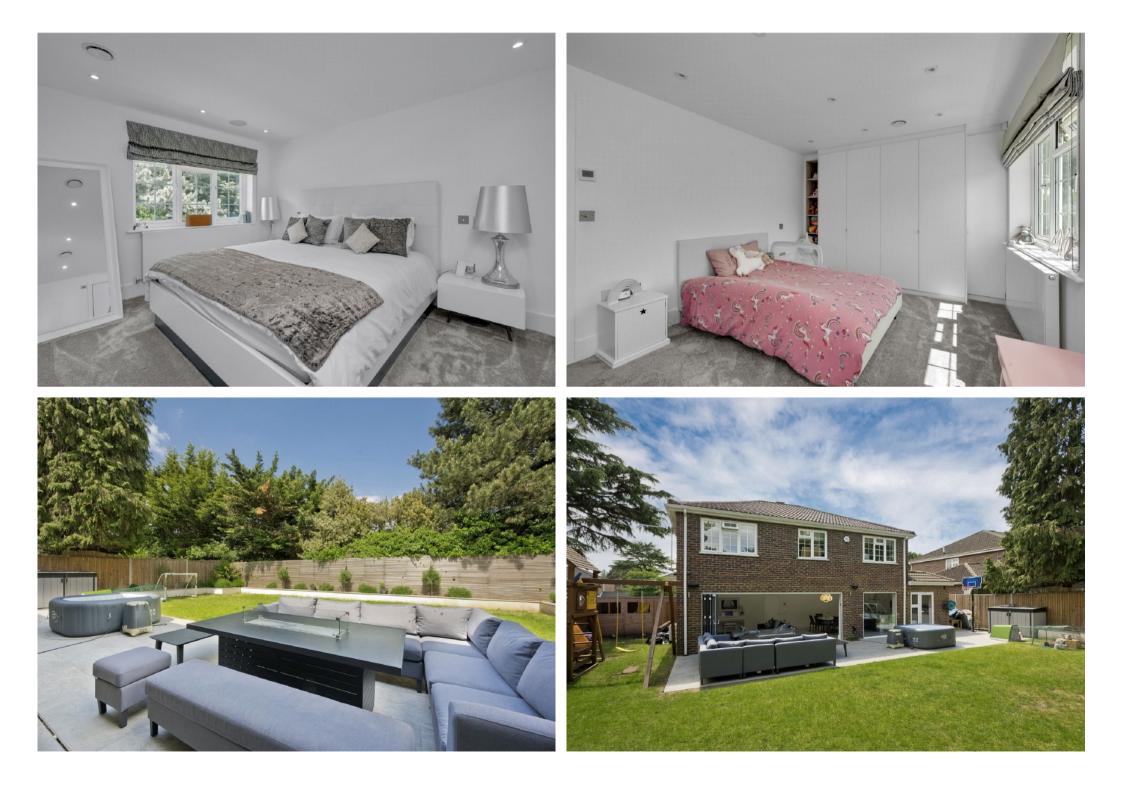

To the right of the front door is a separate main reception room and further down the hall are the doors into the large main family, kitchen and dining area that lead through bi-fold doors to the garden. The utility room and garage are also accessed from here. Upstairs are four bedrooms, with a family bathroom and en suite to the principle bedroom.