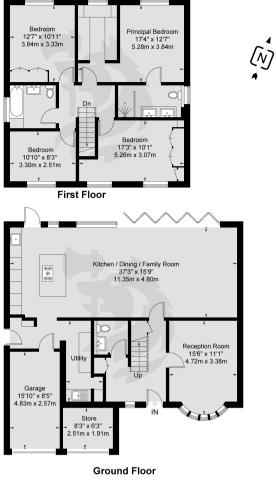

To the right of the front door is a separate main reception room and further down the hall are the doors into the large main family, kitchen and dining area that lead through bi-fold doors to the garden. The utility room and garage are also accessed from here. Upstairs are four bedrooms, with a family bathroom and en suite to the principle bedroom.

## **KEY FEATURES**

- Detached
- Four Bedrooms
- Two Reception Rooms
- Off-Street Parking
- Double Garage

• Freehold

Gross Internal Area (Approx) : 168.9 Sq m (1818 Sq Ft) Garage : 12.1 Sq m (130 Sq Ft) Store : 5.1 Sq m (54 Sq Ft) Total Area (Approx) : 186.1 Sq m (2002 Sq Ft)