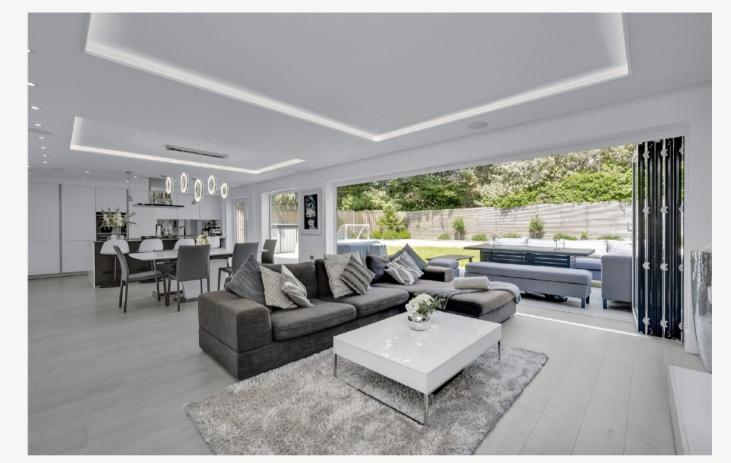

To the right of the front door is a separate main reception room and further down the hall are the doors into the large main family, kitchen and dining area that lead through bi-fold doors to the garden. The utility room and garage are also accessed from here. Upstairs are four bedrooms, with a family bathroom and en suite to the principle bedroom.