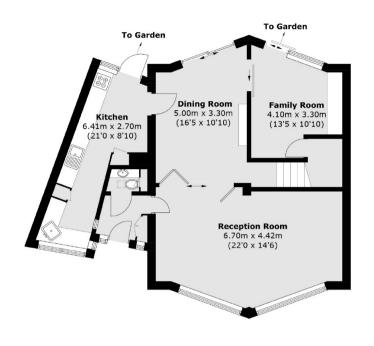

The main reception enjoys a broad view over the well-tended communal grounds and forest area, and the dining room and study both have a view via almost full height glazed doors into the garden. The modern kitchen leads out to the private garden and there is a guest wc.

## **KEY FEATURES**

- Award Winning Development
- Four Bedrooms
- Double Garage
- Set Within 12 Acres
- · Central Location

**Ground Floor** 

First Floor

Total area (approx.): 133.5 sq. m (1,437 sq. ft) Outbuildings (approx.): 24.9 sq. m (268.0 sq. ft)