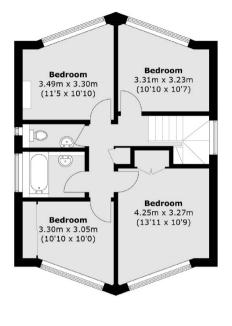

The first floor continues to impress as all of the four bedrooms are double in size and are serviced by a family bathroom.

Externally the rear garden has been planted and landscaped very well and usefully provides direct access to a garage, which is currently used as a garden room.

## **KEY FEATURES**

- Award Winning Development
- Four Bedrooms
- Double Garage
- Set Within 12 Acres
- · Central Location

**Ground Floor** 

First Floor

Total area (approx.): 133.5 sq. m (1,437 sq. ft) Outbuildings (approx.): 24.9 sq. m (268.0 sq. ft)