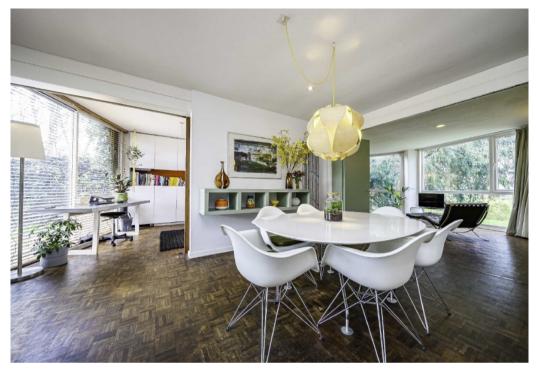

The main reception enjoys a broad view over the well-tended communal grounds and forest area, and the dining room and study both have a view via almost full height glazed doors into the garden. The modern kitchen leads out to the private garden and there is a guest wc.