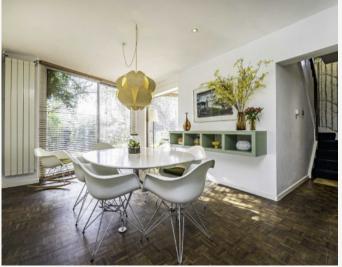

The main reception enjoys a broad view over the well-tended communal grounds and forest area, and the dining room and study both have a view via almost full height glazed doors into the garden. The modern kitchen leads out to the private garden and there is a guest wc.