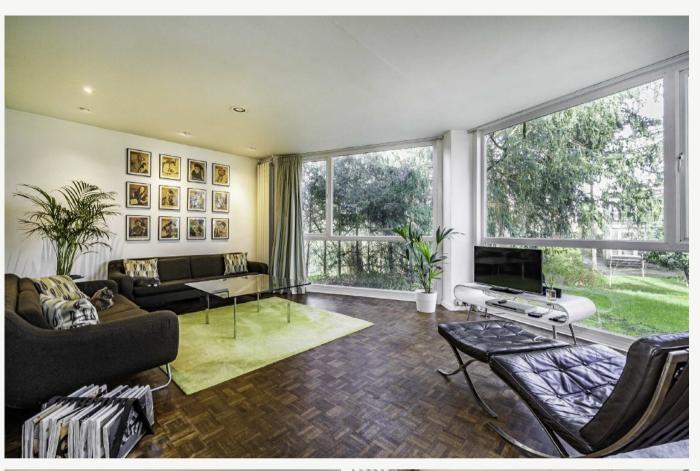

The main reception enjoys a broad view over the well-tended communal grounds and forest area, and the dining room and study both have a view via almost full height glazed doors into the garden. The modern kitchen leads out to the private garden and there is a guest wc.