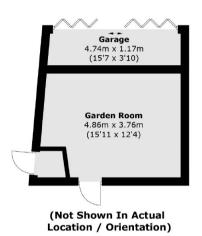

The first floor continues to impress as all of the four bedrooms are double in size and are serviced by a family bathroom.

Externally the rear garden has been planted and landscaped very well and usefully provides direct access to a garage, which is currently used as a garden room.

## **KEY FEATURES**

- Award Winning Development
- Four Bedrooms
- Double Garage
- Set Within 12 Acres
- · Central Location

**Ground Floor** 

First Floor

Total area (approx.): 133.5 sq. m (1,437 sq. ft) Outbuildings (approx.): 24.9 sq. m (268.0 sq. ft)