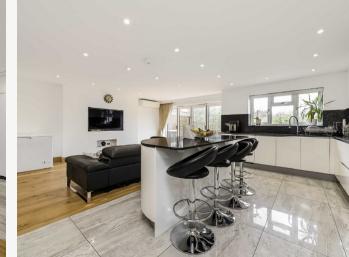

Beautifully finished throughout, this recently built house is a special property, with three bedrooms and two bathrooms, the master suite itself offers dressing area and stunning modern en suite. The main reception room offers an abundance of lateral living space, leading into the second reception room with the central island connecting to the stylish kitchen which opens up with the bi folding doors into the south facing garden.