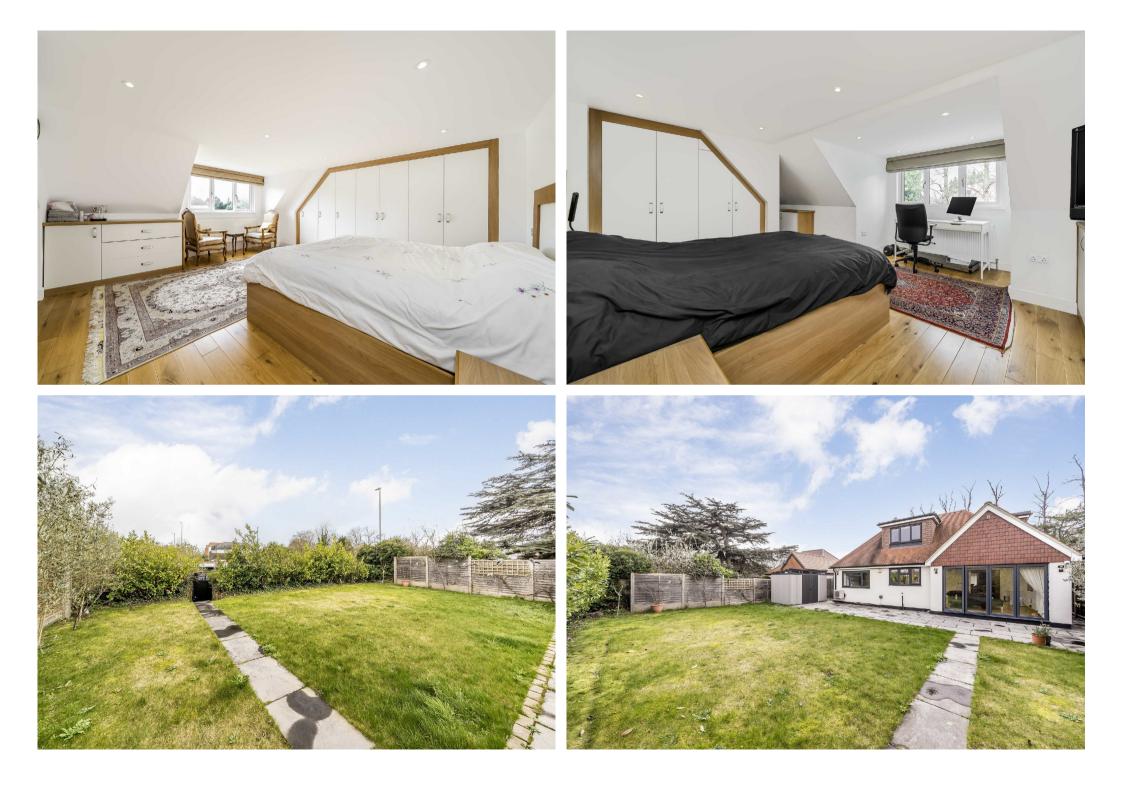

Beautifully finished throughout, this recently built house is a special property, with three bedrooms and two bathrooms, the master suite itself offers dressing area and stunning modern en suite. The main reception room offers an abundance of lateral living space, leading into the second reception room with the central island connecting to the stylish kitchen which opens up with the bi folding doors into the south facing garden.

Externally the property has off street parking to the front, a south facing garden mainly laid to lawn with patio are to the rear with mature borders.

Positioned in the popular riverside area of Walton on Thames, this house is moments away from the river itself, the town centre is only a short stroll with all the amenities to hand and to the station which give access to London Waterloo.

## **KEY FEATURES**

- Detached
- Newly Built
- Three Bedrooms
- Two Bathrooms
- South Facing Garden
- Private Driveway

Total area (approx.): 211.1 sq. m (2,272.3 sq. ft)

Energy Rating: . We aim to make our particulars both accurate and reliable. However they are not guaranteed; nor do they form part of an offer or contract. If you require clarification on any points then please contact us, especially if you are travelling some distance to view. Please note that appliances and heating systems have not been tested and therefore no warranties can be given as to their good working order.