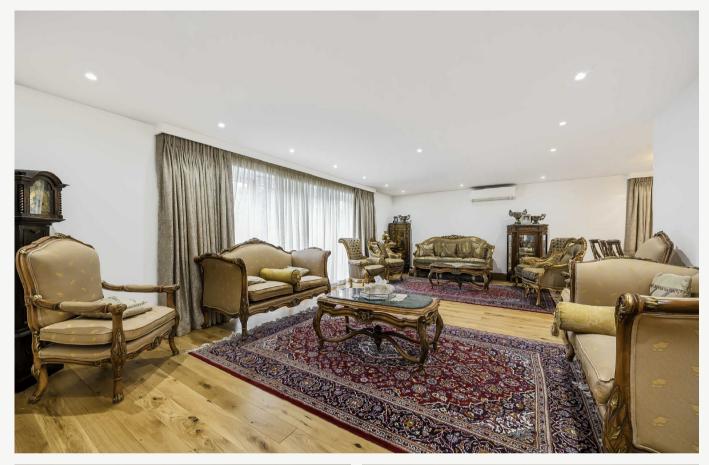

Beautifully finished throughout, this recently built house is a special property, with three bedrooms and two bathrooms, the master suite itself offers dressing area and stunning modern en suite. The main reception room offers an abundance of lateral living space, leading into the second reception room with the central island connecting to the stylish kitchen which opens up with the bi folding doors into the south facing garden.