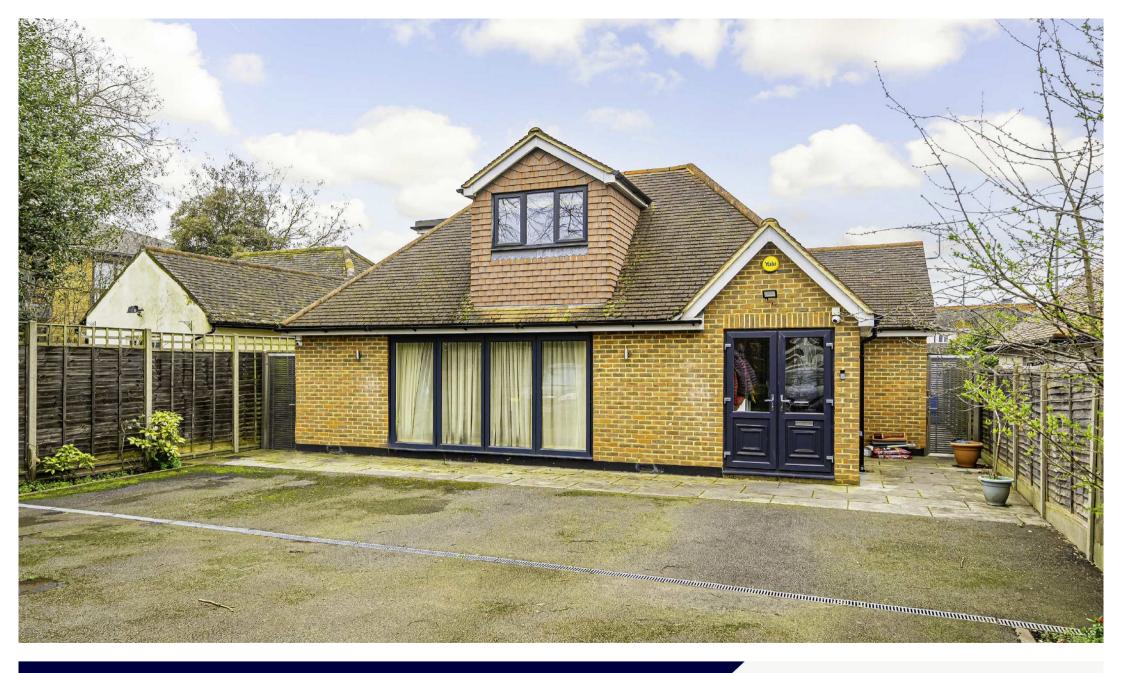

## BRIDGE STREET WALTON-ON-THAMES, KT12

ASKING PRICE: £875,000

A fantastic opportunity to purchase this contemporary, unique chalet style bungalow. Only five years old, this attractive detached property offers versatile living space over two floors, including three bedrooms, two bathrooms, two receptions and a stunning modern kitchen/ diner.

Externally the property has off street parking to the front, a south facing garden mainly laid to lawn with patio are to the rear with mature borders.

Positioned in the popular riverside area of Walton on Thames, this house is moments away from the river itself, the town centre is only a short stroll with all the amenities to hand and to the station which give access to London Waterloo.