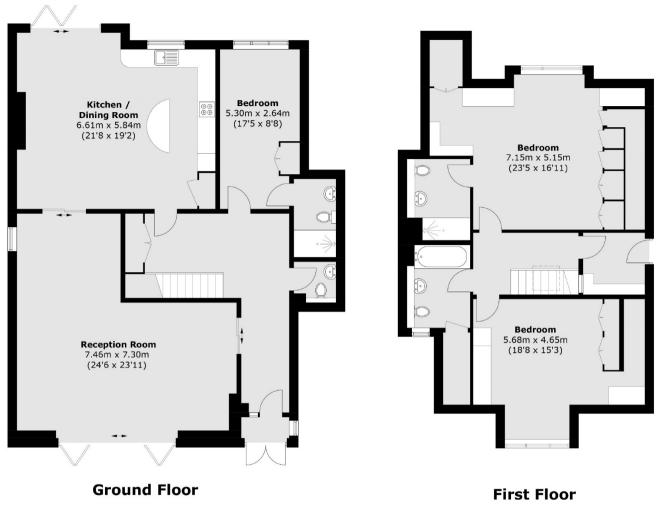

Beautifully finished throughout, this recently built house is a special property, with three bedrooms and two bathrooms, the master suite itself offers dressing area and stunning modern en suite. The main reception room offers an abundance of lateral living space, leading into the second reception room with the central island connecting to the stylish kitchen which opens up with the bi folding doors into the south facing garden.

## **KEY FEATURES**

- Detached
- Newly Built
- Three Bedrooms
- Two Bathrooms
- South Facing Garden
- Private Driveway

Total area (approx.): 211.1 sq. m (2,272.3 sq. ft)

Energy Rating: . We aim to make our particulars both accurate and reliable. However they are not guaranteed; nor do they form part of an offer or contract. If you require clarification on any points then please contact us, especially if you are travelling some distance to view. Please note that appliances and heating systems have not been tested and therefore no warranties can be given as to their good working order.