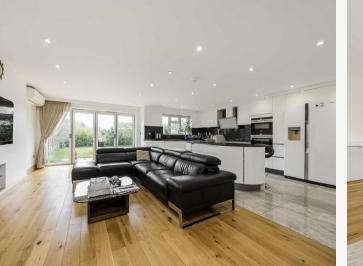

Beautifully finished throughout, this recently built house is a special property, with three bedrooms and two bathrooms, the master suite itself offers dressing area and stunning modern en suite. The main reception room offers an abundance of lateral living space, leading into the second reception room with the central island connecting to the stylish kitchen which opens up with the bi folding doors into the south facing garden.