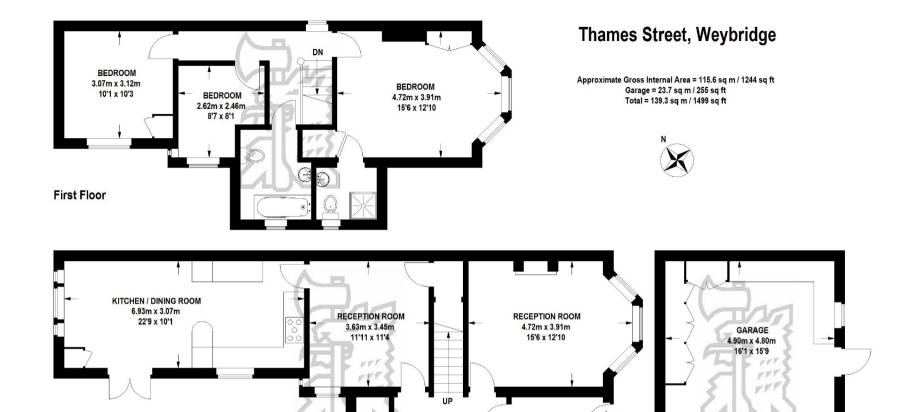

Exposure House © 2017 www.exposurehouse.co.uk

Whilst every attempt has been made to ensure the accuracy of this floor plan, measurements of doors, windows and rooms are approximate and no responsibility is taken for any error or omission. This illustration is for identification purposes only. Measured and drawn in accordance with RICS guidelines.

Not drawn to scale, unless stated. Dimensions shown are to the nearest 3" and are to the points indicated by the arrow heads.

Energy Rating: We aim to make our particulars both accurate and reliable. However they are not guaranteed; nor do they form part of an offer or contract. If you require clarification on any points then please contact us, especially if you are travelling some distance to view. Please note that appliances and heating systems have not been tested and therefore no warranties can be given as to their good working order.

ASKING PRICE: £825,000

**Ground Floor** 

WEYBRIDGE

01932 821 160

(Not Shown In Actual Location / Orientation)