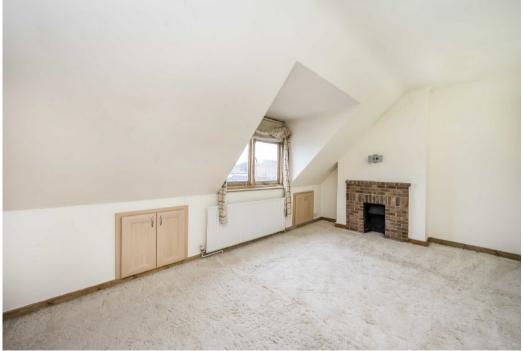

Upstairs are three bedrooms and a family bathroom, the largest of which is to the front, with a bay window. The top floor has two further rooms, one used as a study, the other the fourth bedroom and a shower room, with eaves storage all around.