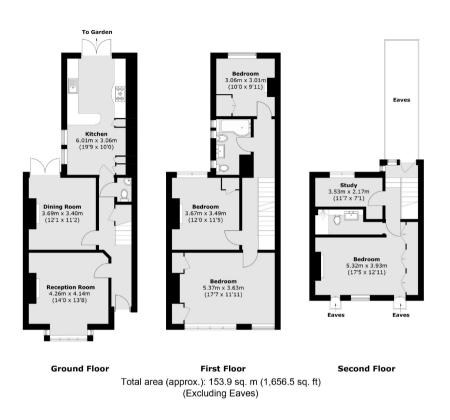

## THAMES STREET WEYBRIDGE, KT13

ASKING PRICE: £895,000

An attractive home with period features and high ceilings throughout, set over three floors, with parking and well sized westerly facing garden. The house offers four bedrooms, two bathrooms and three reception rooms. Walking through the front door you have mosaic tiled flooring running down the hallway, past the two main reception rooms, both with open fireplaces, tall ceilings and timber doors. The generous kitchen/breakfast to the rear offers space for a dining table and plenty of fitted units. The double doors open onto the garden.

Upstairs are three bedrooms and a family bathroom, the largest of which is to the front, with a bay window. The top floor has two further rooms, one used as a study, the other the fourth bedroom and a shower room, with eaves storage all around.

To the front is off street parking, a real bonus given the location and to the rear the garden is a mix of seating area and grass. All offered with no onward chain. The house is situated moments from the centre of Weybridge and offering quick and easy access to all local shops, amenities and within easy reach of the River Wey and the train station.