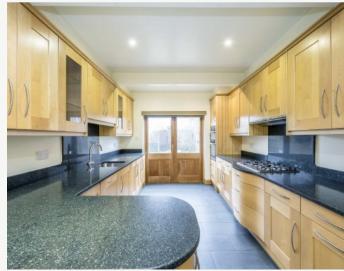

## THAMES STREET WEYBRIDGE, KT13

ASKING PRICE: £895,000

An attractive home with period features and high ceilings throughout, set over three floors, with parking and well sized westerly facing garden. The house offers four bedrooms, two bathrooms and three reception rooms. Walking through the front door you have mosaic tiled flooring running down the hallway, past the two main reception rooms, both with open fireplaces, tall ceilings and timber doors. The generous kitchen/breakfast to the rear offers space for a dining table and plenty of fitted units. The double doors open onto the garden.