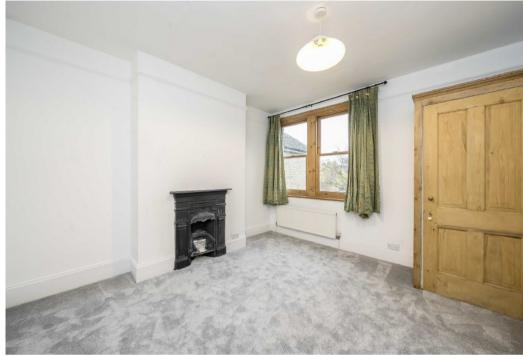

Upstairs are three bedrooms and a family bathroom, the largest of which is to the front, with a bay window. The top floor has two further rooms, one used as a study, the other the fourth bedroom and a shower room, with eaves storage all around.