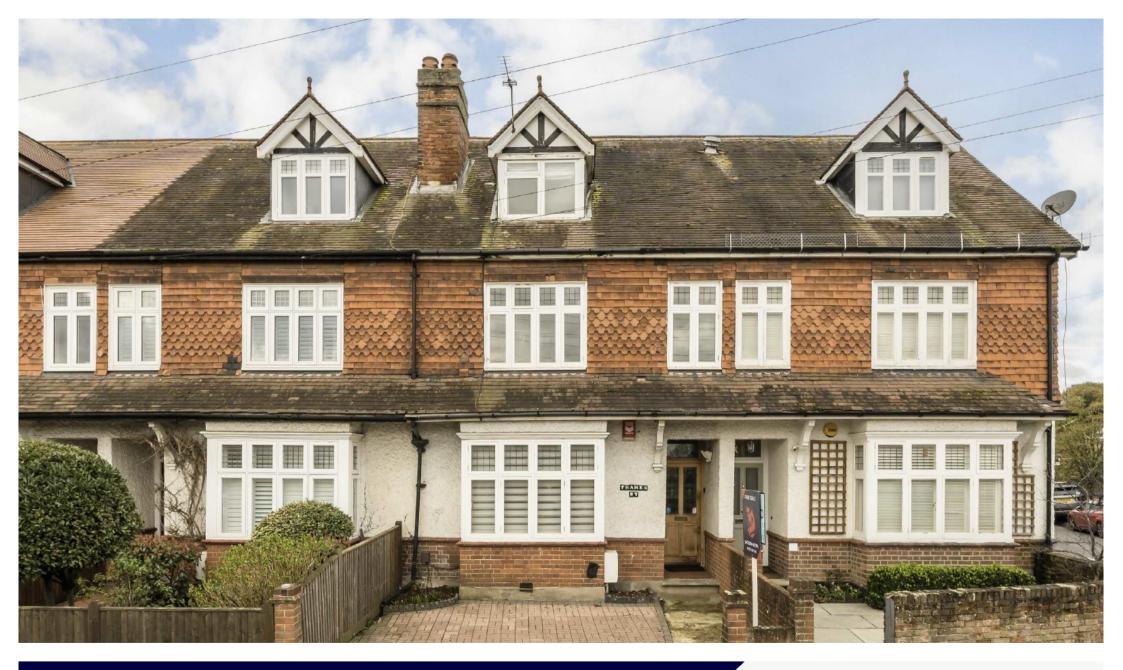

## THAMES STREET WEYBRIDGE, KT13

ASKING PRICE: £895,000

An attractive home with period features and high ceilings throughout, set over three floors, with parking and well sized westerly facing garden. The house offers four bedrooms, two bathrooms and three reception rooms. Walking through the front door you have mosaic tiled flooring running down the hallway, past the two main reception rooms, both with open fireplaces, tall ceilings and timber doors. The generous kitchen/breakfast to the rear offers space for a dining table and plenty of fitted units. The double doors open onto the garden.

To the front is off street parking, a real bonus given the location and to the rear the garden is a mix of seating area and grass. All offered with no onward chain. The house is situated moments from the centre of Weybridge and offering quick and easy access to all local shops, amenities and within easy reach of the River Wey and the train station.