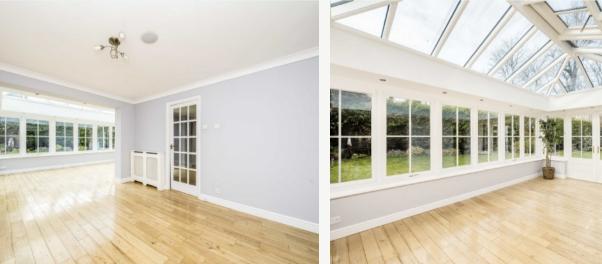

The ground floor accommodation comprises entrance hall, cloakroom and coats cupboard, reception room, kitchen/dining room, conservatory with doors to an enclosed rear garden.

On the first floor there is a master bedroom with fitted wardrobes and en-suite bathroom, bedroom with fitted wardrobes, and there are three further bedrooms, one with an en suite shower room and a separate family bathroom.