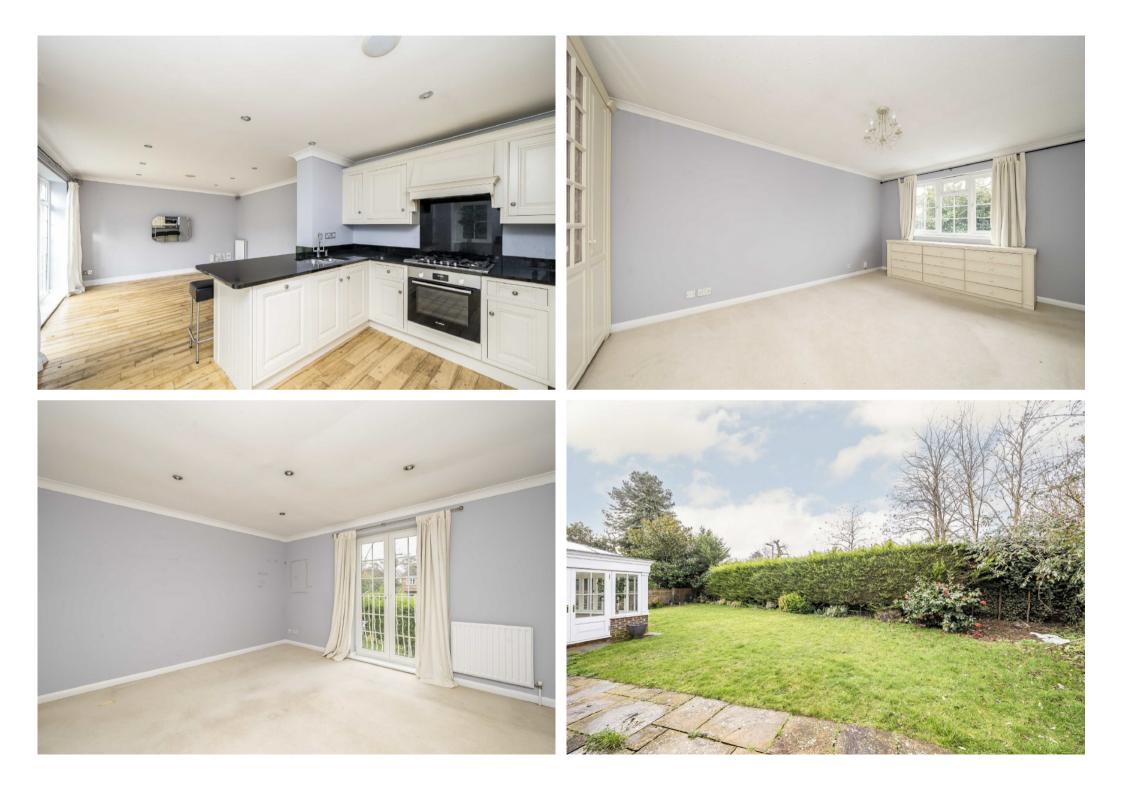

The ground floor accommodation comprises entrance hall, cloakroom and coats cupboard, reception room, kitchen/dining room, conservatory with doors to an enclosed rear garden.

On the first floor there is a master bedroom with fitted wardrobes and en-suite bathroom, bedroom with fitted wardrobes, and there are three further bedrooms, one with an en suite shower room and a separate family bathroom.

Externally there is a private rear garden, a double garage and allocated parking

Situated on the edge of Oatlands village the property is within good proximity of local state primary and junior schools, with local shops in Oatlands village being within 1/2 mile. Weybridge town centre is within a mile and a quarter providing an excellent range of bars, banks, restaurants and shops and numerous tennis, golf and health clubs. Weybridge & Walton stations serve London Waterloo and the A3 for London, and both Gatwick and Heathrow airports via the M25 are accessible.