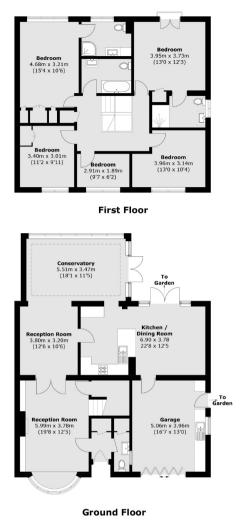

The ground floor accommodation comprises entrance hall, cloakroom and coats cupboard, reception room, kitchen/dining room, conservatory with doors to an enclosed rear garden.

On the first floor there is a master bedroom with fitted wardrobes and en-suite bathroom, bedroom with fitted wardrobes, and there are three further bedrooms, one with an en suite shower room and a separate family bathroom.

Externally there is a private rear garden, a double garage and allocated parking

Situated on the edge of Oatlands village the property is within good proximity of local state primary and junior schools, with local shops in Oatlands village being within 1/2 mile. Weybridge town centre is within a mile and a quarter providing an excellent range of bars, banks, restaurants and shops and numerous tennis, golf and health clubs. Weybridge & Walton stations serve London Waterloo and the A3 for London, and both Gatwick and Heathrow airports via the M25 are accessible.

## **KEY FEATURES**

- Five Bedrooms
- Four Reception Rooms
- Three Bathrooms
- Private Garden
- Detached
- Double Garage

Total area (approx.): 208.4 sq. m (2243.1 sq. ft) (Including Garage)

Energy Rating: . We aim to make our particulars both accurate and reliable. However they are not guaranteed; nor do they form part of an offer or contract. If you require clarification on any points then please contact us, especially if you are travelling some distance to view. Please note that appliances and heating systems have not been tested and therefore no warranties can be given as to their good working order.