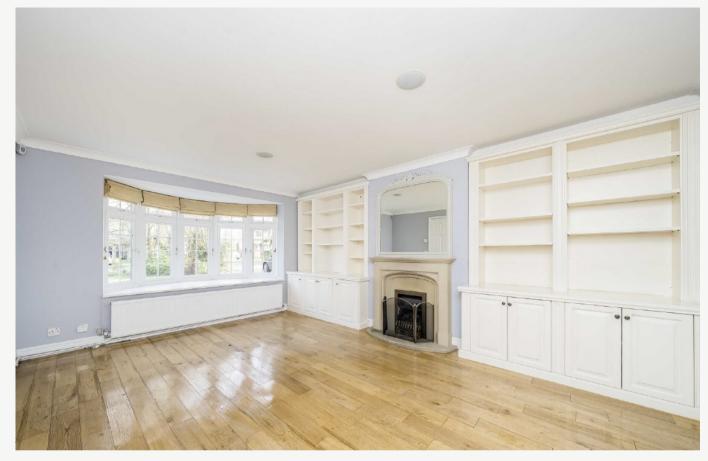

The ground floor accommodation comprises entrance hall, cloakroom and coats cupboard, reception room, kitchen/dining room, conservatory with doors to an enclosed rear garden.

On the first floor there is a master bedroom with fitted wardrobes and en-suite bathroom, bedroom with fitted wardrobes, and there are three further bedrooms, one with an en suite shower room and a separate family bathroom.