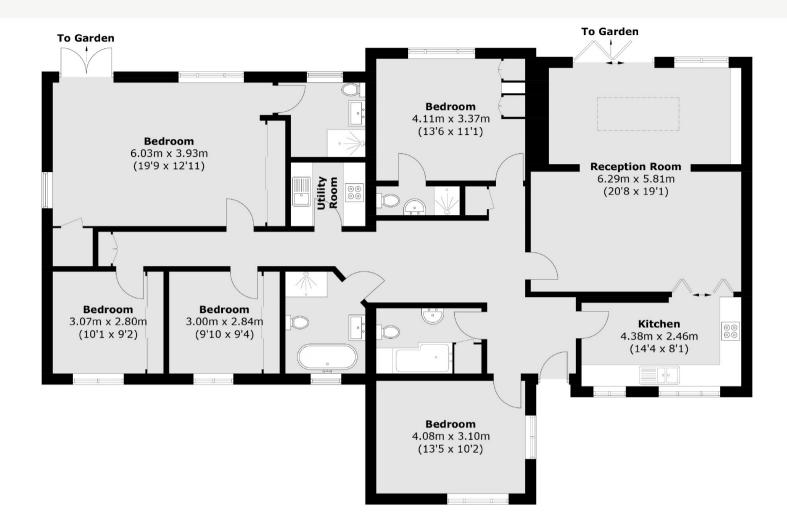

## THAMES CLOSE CHERTSEY, KT16

ASKING PRICE: £749,950

This delightful and large single storey property has around 1,900sqft of living space with an adaptable layout, The current owners have extended the house to offer four bedrooms with four bathrooms, large main reception room with adjoining kitchen and secondary kitchen/utility area and a second reception area or occasional bedroom five. All presented in excellent condition with a spacious and flowing feel throughout, The outside space wraps around three sides of the house and with off street parking to the front, on this quiet no through road, the is an excellent and convenient home. The house is conveniently located for for all the leisure and entertainment options of Chertsey and the surrounding towns of Weybridge and Shepperton. River access and the Thames towpath is nearby as is access to the M25 and airports.

- Single Storey Living
- Four Double Bedrooms
- Four Bathrooms
- Open Plan Reception
- Wrap Around Garden
- No Through Road

Total area (approx.): 172.4 sq. m (1,855.7 sq. ft)

Energy Rating: We aim to make our particulars both accurate and reliable. However they are not guaranteed; nor do they form part of an offer or contract. If you require clarification on any points then please contact us, especially if you are travelling some distance to view. Please note that appliances and heating systems have not been tested and therefore no warranties can be given as to their good working order.