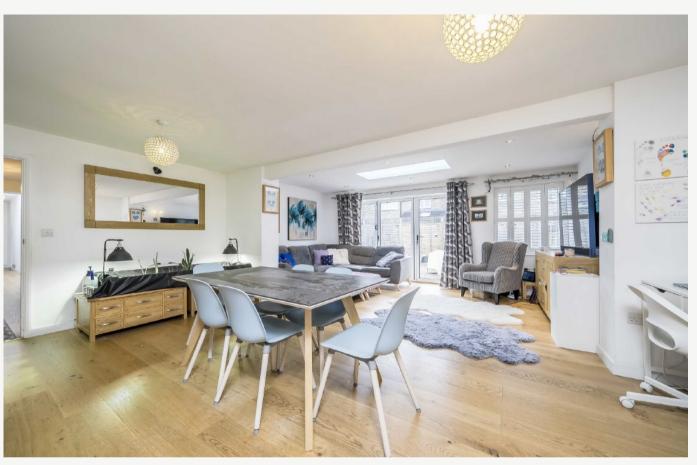

## THAMES CLOSE CHERTSEY, KT16

ASKING PRICE: £749,950

This delightful and large single storey property has around 1,900sqft of living space with an adaptable layout, The current owners have extended the house to offer four bedrooms with four bathrooms, large main reception room with adjoining kitchen and secondary kitchen/utility area and a second reception area or occasional bedroom five. All presented in excellent condition with a spacious and flowing feel throughout, The outside space wraps around three sides of the house and with off street parking to the front, on this quiet no through road, the is an excellent and convenient home. The house is conveniently located for for all the leisure and entertainment options of Chertsey and the surrounding towns of Weybridge and Shepperton. River access and the Thames towpath is nearby as is access to the M25 and airports.

- Single Storey Living
- Four Double Bedrooms
- Four Bathrooms
- Open Plan Reception
- Wrap Around Garden
- No Through Road

Total area (approx.): 172.4 sq. m (1,855.7 sq. ft)

Energy Rating: We aim to make our particulars both accurate and reliable. However they are not guaranteed; nor do they form part of an offer or contract. If you require clarification on any points then please contact us, especially if you are travelling some distance to view. Please note that appliances and heating systems have not been tested and therefore no warranties can be given as to their good working order.