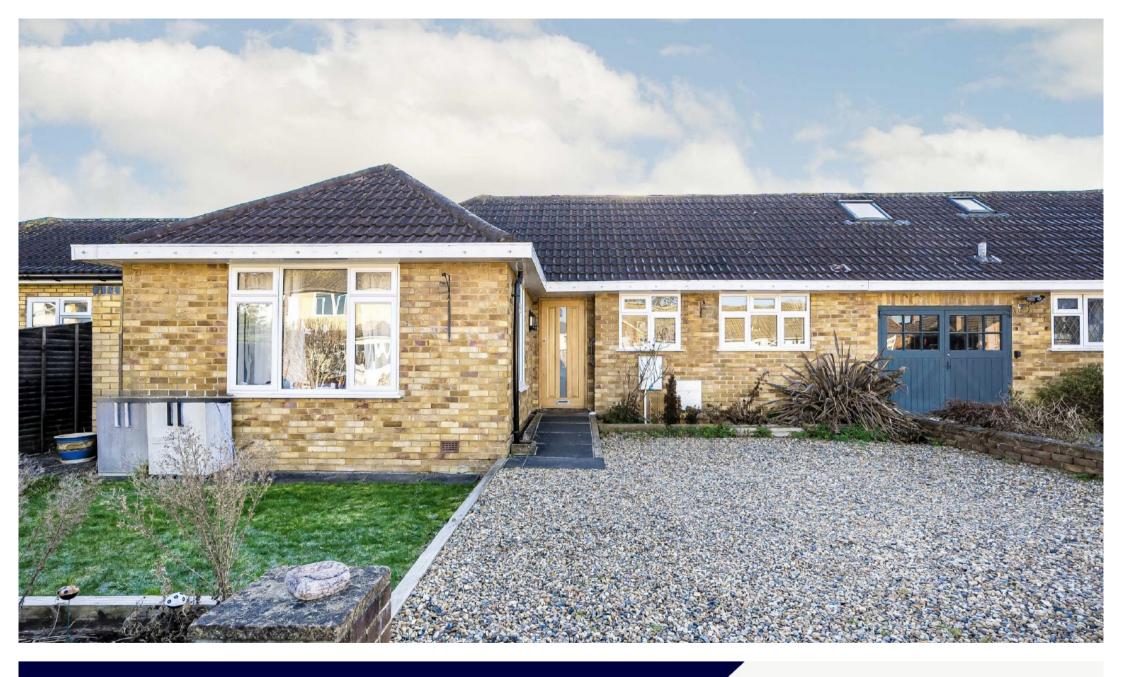

## THAMES CLOSE CHERTSEY, KT16

ASKING PRICE: £749,950

This delightful and large single storey property has around 1,900sqft of living space with an adaptable layout, The current owners have extended the house to offer four bedrooms with four bathrooms, large main reception room with adjoining kitchen and secondary kitchen/utility area and a second reception area or occasional bedroom five. All presented in excellent condition with a spacious and flowing feel throughout, The outside space wraps around three sides of the house and with off street parking to the front, on this quiet no through road, the is an excellent and convenient home. The house is conveniently located for for all the leisure and entertainment options of Chertsey and the surrounding towns of Weybridge and Shepperton. River access and the Thames towpath is nearby as is access to the M25 and airports.

- Single Storey Living
- Four Double Bedrooms
- Four Bathrooms
- Open Plan Reception
- Wrap Around Garden
- No Through Road

Total area (approx.): 172.4 sq. m (1,855.7 sq. ft)

Energy Rating: We aim to make our particulars both accurate and reliable. However they are not guaranteed; nor do they form part of an offer or contract. If you require clarification on any points then please contact us, especially if you are travelling some distance to view. Please note that appliances and heating systems have not been tested and therefore no warranties can be given as to their good working order.