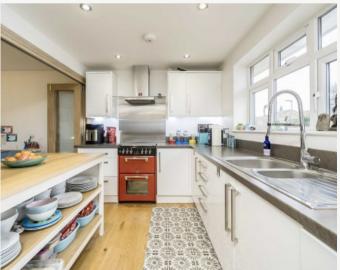

## THAMES CLOSE CHERTSEY, KT16

ASKING PRICE: £749,950

This delightful and large single storey property has around 1,900sqft of living space with an adaptable layout, The current owners have extended the house to offer four bedrooms with four bathrooms, large main reception room with adjoining kitchen and secondary kitchen/utility area and a second reception area or occasional bedroom five. All presented in excellent condition with a spacious and flowing feel throughout, The outside space wraps around three sides of the house and with off street parking to the front, on this quiet no through road, the is an excellent and convenient home. The house is conveniently located for for all the leisure and entertainment options of Chertsey and the surrounding towns of Weybridge and Shepperton. River access and the Thames towpath is nearby as is access to the M25 and airports.

- Single Storey Living
- Four Double Bedrooms
- Four Bathrooms
- Open Plan Reception
- Wrap Around Garden
- No Through Road

Total area (approx.): 172.4 sq. m (1,855.7 sq. ft)

Energy Rating: We aim to make our particulars both accurate and reliable. However they are not guaranteed; nor do they form part of an offer or contract. If you require clarification on any points then please contact us, especially if you are travelling some distance to view. Please note that appliances and heating systems have not been tested and therefore no warranties can be given as to their good working order.