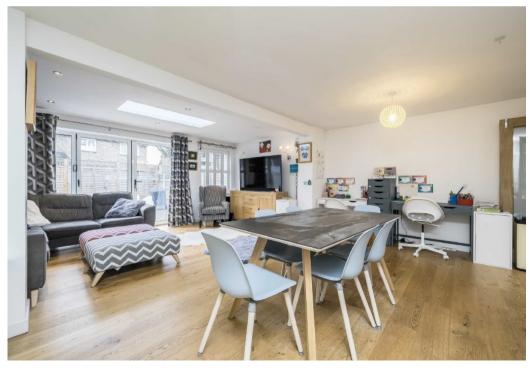

## THAMES CLOSE CHERTSEY, KT16

ASKING PRICE: £749,950

This delightful and large single storey property has around 1,900sqft of living space with an adaptable layout, The current owners have extended the house to offer four bedrooms with four bathrooms, large main reception room with adjoining kitchen and secondary kitchen/utility area and a second reception area or occasional bedroom five. All presented in excellent condition with a spacious and flowing feel throughout, The outside space wraps around three sides of the house and with off street parking to the front, on this quiet no through road, the is an excellent and convenient home. The house is conveniently located for for all the leisure and entertainment options of Chertsey and the surrounding towns of Weybridge and Shepperton. River access and the Thames towpath is nearby as is access to the M25 and airports.

- Single Storey Living
- Four Double Bedrooms
- Four Bathrooms
- Open Plan Reception
- Wrap Around Garden
- No Through Road

Total area (approx.): 172.4 sq. m (1,855.7 sq. ft)

Energy Rating: We aim to make our particulars both accurate and reliable. However they are not guaranteed; nor do they form part of an offer or contract. If you require clarification on any points then please contact us, especially if you are travelling some distance to view. Please note that appliances and heating systems have not been tested and therefore no warranties can be given as to their good working order.