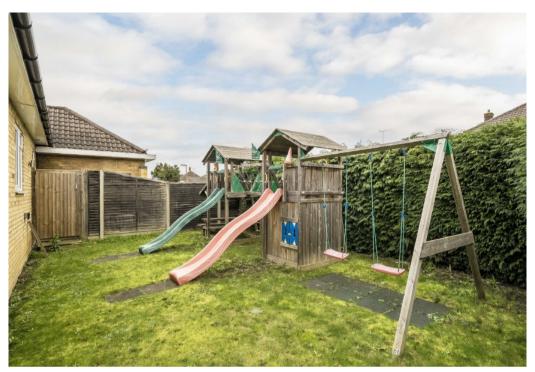

## THAMES CLOSE CHERTSEY, KT16

ASKING PRICE: £749,950

This delightful and large single storey property has around 1,900sqft of living space with an adaptable layout, The current owners have extended the house to offer four bedrooms with four bathrooms, large main reception room with adjoining kitchen and secondary kitchen/utility area and a second reception area or occasional bedroom five. All presented in excellent condition with a spacious and flowing feel throughout, The outside space wraps around three sides of the house and with off street parking to the front, on this quiet no through road, the is an excellent and convenient home. The house is conveniently located for for all the leisure and entertainment options of Chertsey and the surrounding towns of Weybridge and Shepperton. River access and the Thames towpath is nearby as is access to the M25 and airports.

- Single Storey Living
- Four Double Bedrooms
- Four Bathrooms
- Open Plan Reception
- Wrap Around Garden
- No Through Road

Total area (approx.): 172.4 sq. m (1,855.7 sq. ft)

Energy Rating: We aim to make our particulars both accurate and reliable. However they are not guaranteed; nor do they form part of an offer or contract. If you require clarification on any points then please contact us, especially if you are travelling some distance to view. Please note that appliances and heating systems have not been tested and therefore no warranties can be given as to their good working order.