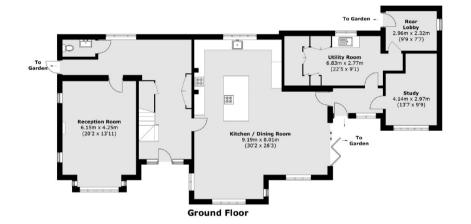

Upon entering the house, the light bright and well proportioned space is immediately apparent with a large entrance hall to the dual aspect, bay windowed main reception room, looking over the garden. Further off the hallway is the 30' x 26' modern kitchen with island and dining area and bi-fold doors to the garden. Additionally a big utility room and two studies make up the ground floor.

First Floor

Total area (approx.): 361.7 sq. m (3,893.3 sq. ft)

(Excluding Void)

Outbuilding: 70.1 sq. m (754.5 sq. ft)

Balcony (approx.): 4.9 sq. m (52.7 sq. ft)

Energy Rating: . We aim to make our particulars both accurate and reliable. However they are not guaranteed; nor do they form part of an offer or contract. If you require clarification on any points then please contact us, especially if you are travelling some distance to view. Please note that appliances and heating systems have not been tested and therefore no warranties can be given as to their good working order.