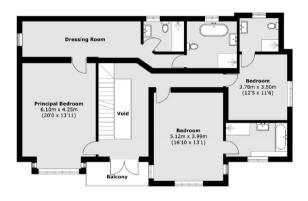

The Arts and Crafts features are prevalent throughout, as is the modern take on the classic styling of the era.

The top floors offer five double bedrooms, with five bathrooms shared between them including a sumptuous master suite that incorporates a dressing area leading into two en suite bathrooms.

First Floor

Total area (approx.): 361.7 sq. m (3,893.3 sq. ft)

(Excluding Void)

Outbuilding: 70.1 sq. m (754.5 sq. ft)

Balcony (approx.): 4.9 sq. m (52.7 sq. ft)

Energy Rating: . We aim to make our particulars both accurate and reliable. However they are not guaranteed; nor do they form part of an offer or contract. If you require clarification on any points then please contact us, especially if you are travelling some distance to view. Please note that appliances and heating systems have not been tested and therefore no warranties can be given as to their good working order.