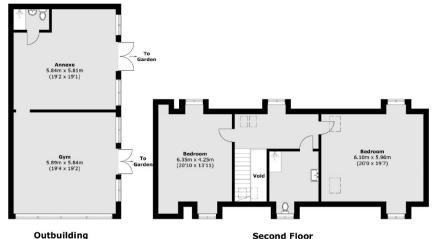

The additional, ancillary building is set to the left of the house and offers two large rooms and a shower room and an option to enlarge if desired with parking for multiple cars to the rear.

The main areas of garden are split to the left and right of the house and mainly laid to lawn with mature borders and shrubbery running around the house.

## **KEY FEATURES**

- · Gated Private Road
- · Five Bedrooms
- Five Bathrooms
- Large Ancillary Building
- · Excellent Condition
- · Classic and Contemporary

Outbuilding
(Not Shown In Actual Location / Orientation)

First Floor

Total area (approx.): 361.7 sq. m (3,893.3 sq. ft)

(Excluding Void)

Outbuilding: 70.1 sq. m (754.5 sq. ft)

Balcony (approx.): 4.9 sq. m (52.7 sq. ft)

Energy Rating: . We aim to make our particulars both accurate and reliable. However they are not guaranteed; nor do they form part of an offer or contract. If you require clarification on any points then please contact us, especially if you are travelling some distance to view. Please note that appliances and heating systems have not been tested and therefore no warranties can be given as to their good working order.