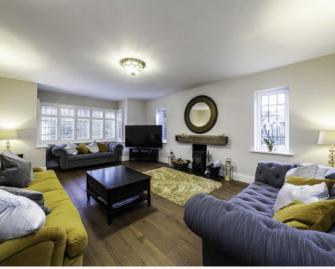

Upon entering the house, the light bright and well proportioned space is immediately apparent with a large entrance hall to the dual aspect, bay windowed main reception room, looking over the garden. Further off the hallway is the 30' x 26' modern kitchen with island and dining area and bi-fold doors to the garden. Additionally a big utility room and two studies make up the ground floor.

The Arts and Crafts features are prevalent throughout, as is the modern take on the classic styling of the era.

The top floors offer five double bedrooms, with five bathrooms shared between them including a sumptuous master suite that incorporates a dressing area leading into two en suite bathrooms.