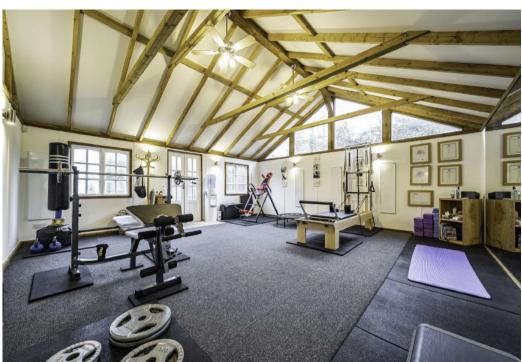

The additional, ancillary building is set to the left of the house and offers two large rooms and a shower room and an option to enlarge if desired with parking for multiple cars to the rear.

The main areas of garden are split to the left and right of the house and mainly laid to lawn with mature borders and shrubbery running around the house.