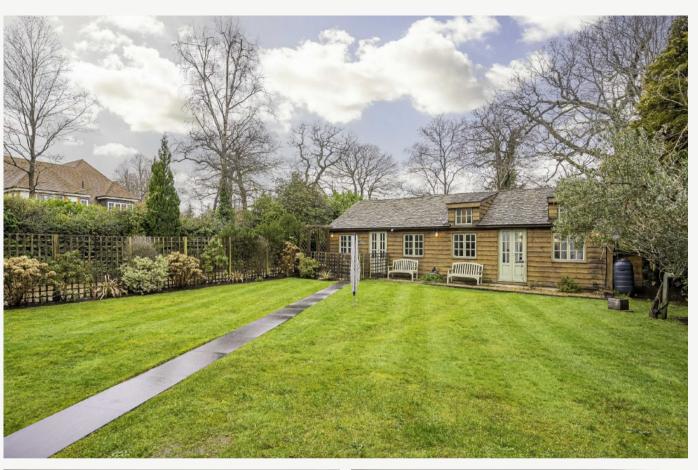

The additional, ancillary building is set to the left of the house and offers two large rooms and a shower room and an option to enlarge if desired with parking for multiple cars to the rear.

The main areas of garden are split to the left and right of the house and mainly laid to lawn with mature borders and shrubbery running around the house.

## **KEY FEATURES**

- · Gated Private Road
- · Five Bedrooms
- Five Bathrooms
- Large Ancillary Building
- · Excellent Condition
- · Classic and Contemporary

Outbuilding
(Not Shown In Actual Location / Orientation)