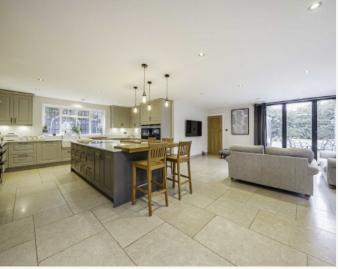

Upon entering the house, the light bright and well proportioned space is immediately apparent with a large entrance hall to the dual aspect, bay windowed main reception room, looking over the garden. Further off the hallway is the 30' x 26' modern kitchen with island and dining area and bi-fold doors to the garden. Additionally a big utility room and two studies make up the ground floor.