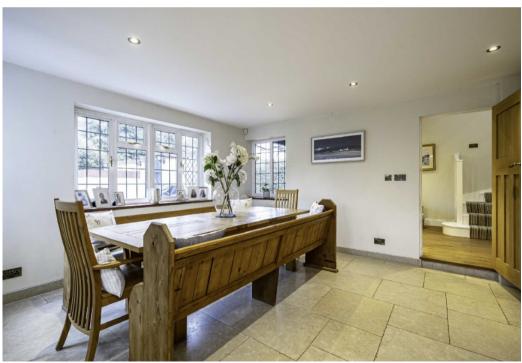

Upon entering the house, the light bright and well proportioned space is immediately apparent with a large entrance hall to the dual aspect, bay windowed main reception room, looking over the garden. Further off the hallway is the 30' x 26' modern kitchen with island and dining area and bi-fold doors to the garden. Additionally a big utility room and two studies make up the ground floor.