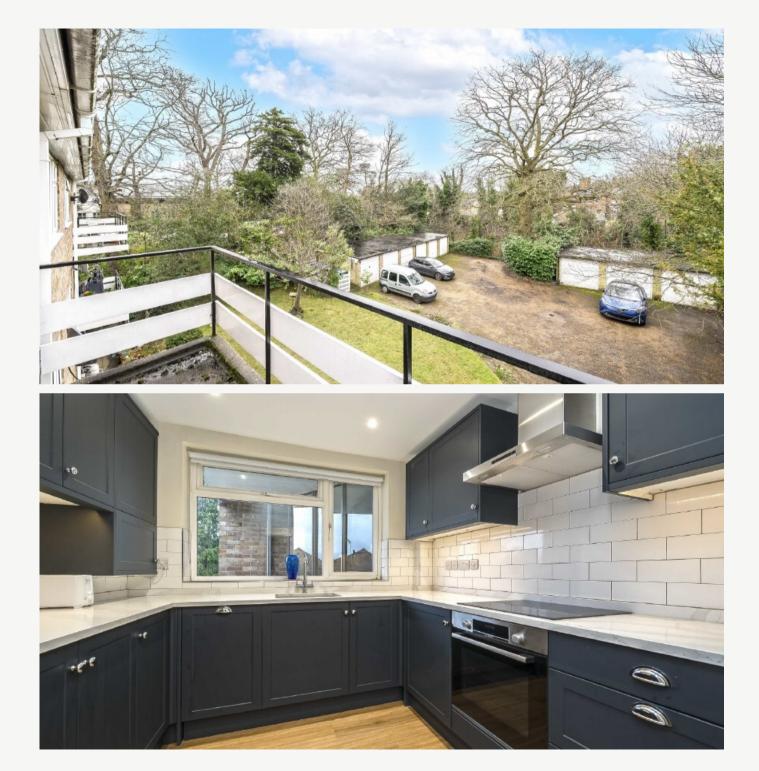

The apartment benefits from an abundance of natural light and comprises of two double bedrooms with fitted wardrobes, a modern bathroom, a great size reception with access to a south facing private balcony, a well-appointed modern kitchen, storage cupboards and demised loft storage. The loft space is secure and only accessible from this apartment in the block. Further benefits include a well-kept communal garden, new central heating system and private garage.