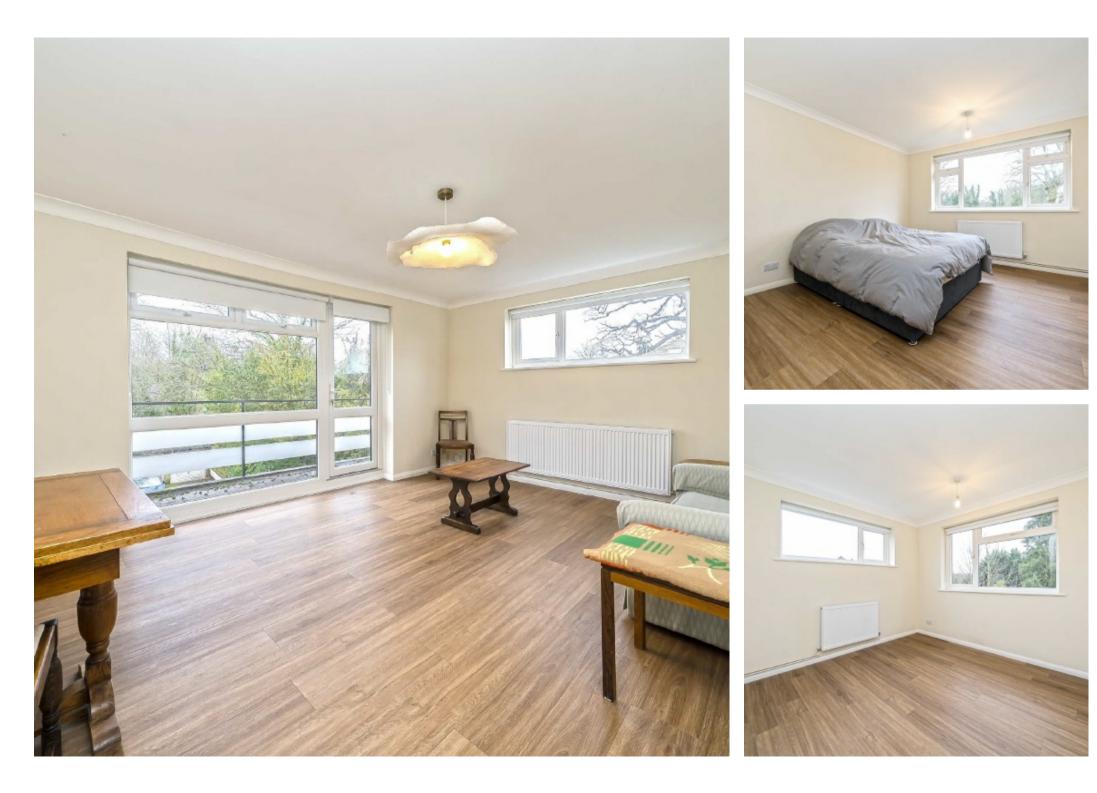

The apartment benefits from an abundance of natural light and comprises of two double bedrooms with fitted wardrobes, a modern bathroom, a great size reception with access to a south facing private balcony, a well-appointed modern kitchen, storage cupboards and demised loft storage. The loft space is secure and only accessible from this apartment in the block. Further benefits include a well-kept communal garden, new central heating system and private garage.