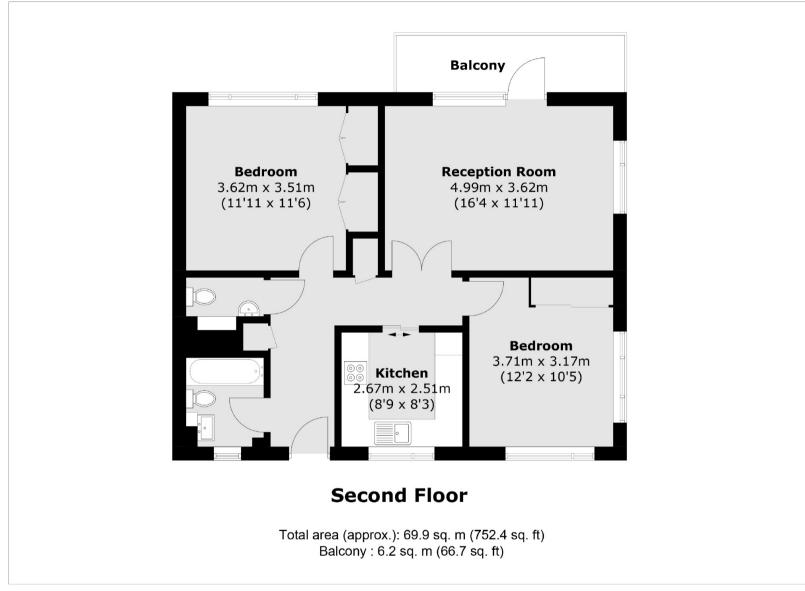

The apartment benefits from an abundance of natural light and comprises of two double bedrooms with fitted wardrobes, a modern bathroom, a great size reception with access to a south facing private balcony, a well-appointed modern kitchen, storage cupboards and demised loft storage. The loft space is secure and only accessible from this apartment in the block. Further benefits include a well-kept communal garden, new central heating system and private garage.