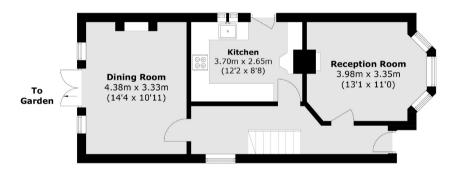

## OAKDALE ROAD WEYBRIDGE, KT13

ASKING PRICE: £800,000

Detached Victorian Villa, arranged over two floors, in the heart of Weybridge, moments from the High Street yet in a quiet location, currently offering three bedrooms, with planning permission to extend on both floors. The kitchen is centrally located with reception rooms to the front and rear of the house with period features noticeable throughout including high ceilings, picture rails, open fireplaces and bay window in the main reception room.

## First Floor

**Ground Floor** 

Total area (approx.): 95.0 sq. m (1022.6 sq. ft)

Energy Rating: We aim to make our particulars both accurate and reliable. However they are not guaranteed; nor do they form part of an offer or contract. If you require clarification on any points then please contact us, especially if you are travelling some distance to view. Please note that appliances and heating systems have not been tested and therefore no warranties can be given as to their good working order.