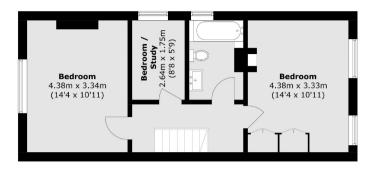

Upstairs are three bedrooms and family bathroom, with the master bedroom to the front that benefits from plenty of built in storage.

The gardens are mostly laid to lawn with patio area.

Planning permission exists to either extend the ground floor by 5m or both floors by 3m, plans are available from our office. Weybridge town centre has a range of both high street chains and individual boutiques, including a Waitrose supermarket with the train Station located within 1 mile and providing regular service to London Waterloo from 29 minutes. This houses further benefits from its proximity to the river for walks along the Thames towpath and River Wey.

## First Floor

**Ground Floor** 

Total area (approx.): 95.0 sq. m (1022.6 sq. ft)

Energy Rating: We aim to make our particulars both accurate and reliable. However they are not guaranteed; nor do they form part of an offer or contract. If you require clarification on any points then please contact us, especially if you are travelling some distance to view. Please note that appliances and heating systems have not been tested and therefore no warranties can be given as to their good working order.