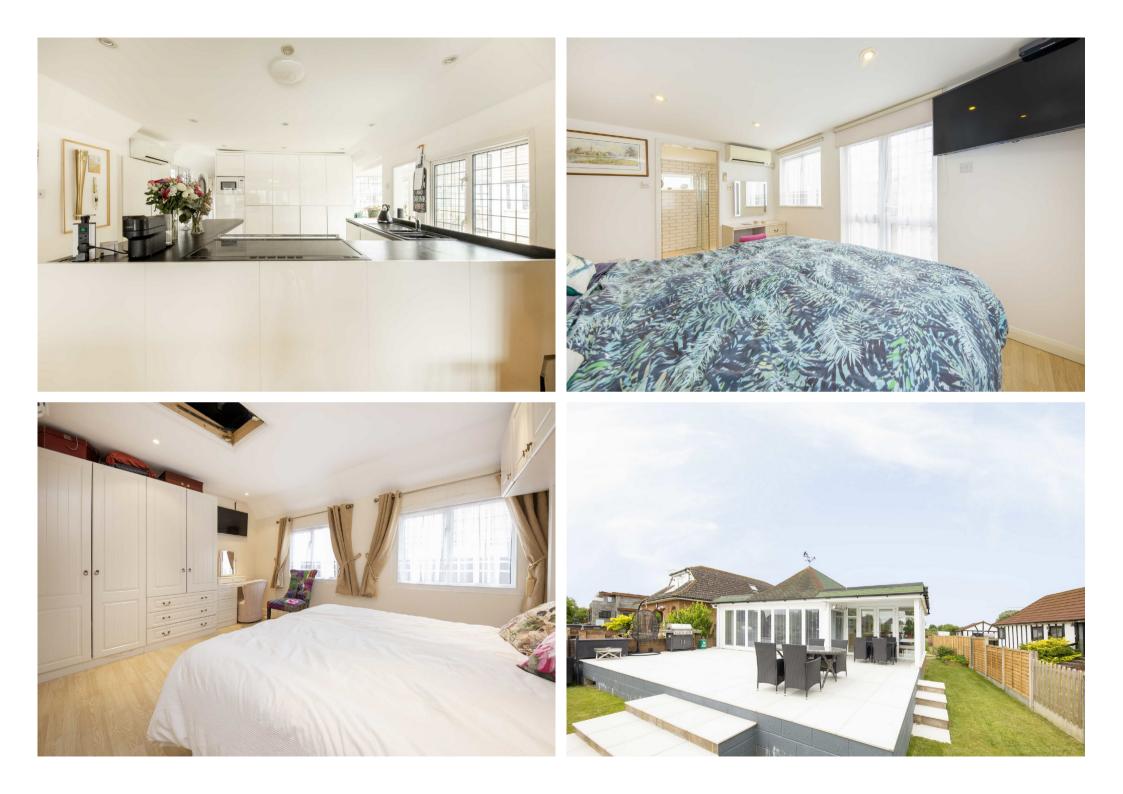

## LALEHAM REACH CHERTSEY, KT16

ASKING PRICE: £799,950

Offered with no onward chain and beautifully remodelled and renovated by the current owner stands this versatile four bedroom detached home offering around 2,000 sq ft, situated on the highly desirable stretch of the River Thames, Laleham Reach with stunning terrace, private mooring as well as parking and double garage. Upon entering you are immediately impressed by the use of space with impressive, vaulted ceiling and notice the meticulous quality of work the owners have invested including air source pump heating/aircon.

The versatile accommodation comprises of four bedrooms, two bathrooms, laundry room, an open plan kitchen diner, two reception rooms that lead out onto the river facing terrace and down to the lawn area and the mooring itself. To the front the property has off street parking and double garage. Laleham Reach is accessed from the road between Chertsey and Staines, adjacent to Penton Hook Marina

## **KEY FEATURES**

- Detached
- Private Mooring
- No Onward Chain
- Four Bedrooms
- Two Bathrooms
- Double Garage

Total area (approx.): 145.0 sq. m (1,560.8 sq. ft) Garage area (approx.): 48.5 sq. m (522.0 sq. ft)