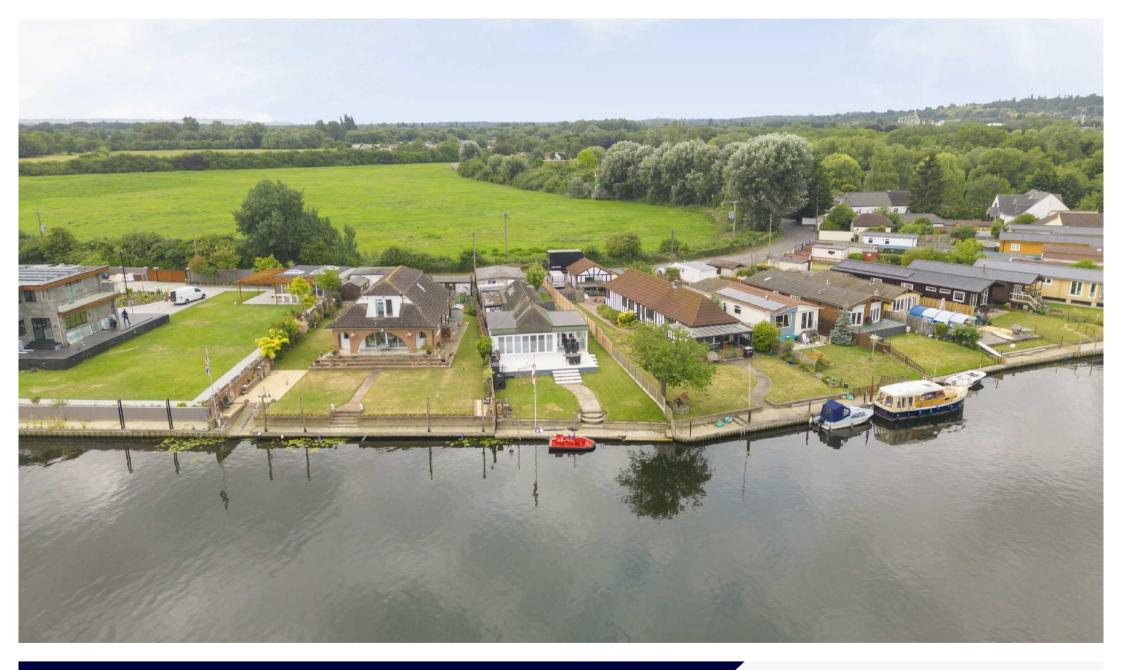

## LALEHAM REACH CHERTSEY, KT16

ASKING PRICE: £799,950

Offered with no onward chain and beautifully remodelled and renovated by the current owner stands this versatile four bedroom detached home offering around 2,000 sq ft, situated on the highly desirable stretch of the River Thames, Laleham Reach with stunning terrace, private mooring as well as parking and double garage. Upon entering you are immediately impressed by the use of space with impressive, vaulted ceiling and notice the meticulous quality of work the owners have invested including air source pump heating/aircon.

The versatile accommodation comprises of four bedrooms, two bathrooms, laundry room, an open plan kitchen diner, two reception rooms that lead out onto the river facing terrace and down to the lawn area and the mooring itself. To the front the property has off street parking and double garage. Laleham Reach is accessed from the road between Chertsey and Staines, adjacent to Penton Hook Marina