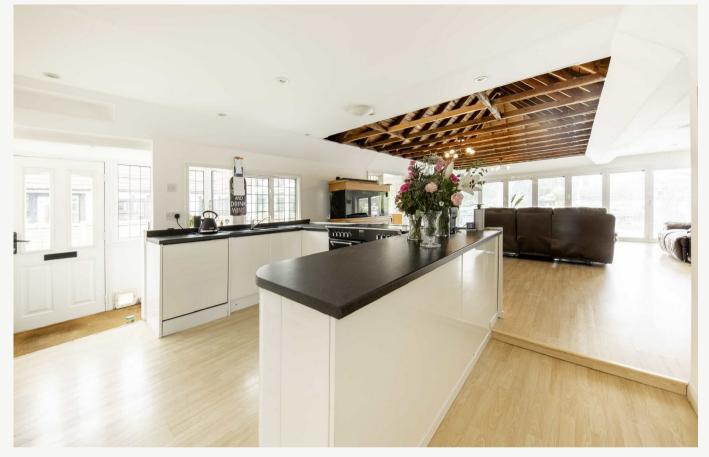

## LALEHAM REACH CHERTSEY, KT16

ASKING PRICE: £799,950

Offered with no onward chain and beautifully remodelled and renovated by the current owner stands this versatile four bedroom detached home offering around 2,000 sq ft, situated on the highly desirable stretch of the River Thames, Laleham Reach with stunning terrace, private mooring as well as parking and double garage. Upon entering you are immediately impressed by the use of space with impressive, vaulted ceiling and notice the meticulous quality of work the owners have invested including air source pump heating/aircon.

The versatile accommodation comprises of four bedrooms, two bathrooms, laundry room, an open plan kitchen diner, two reception rooms that lead out onto the river facing terrace and down to the lawn area and the mooring itself. To the front the property has off street parking and double garage. Laleham Reach is accessed from the road between Chertsey and Staines, adjacent to Penton Hook Marina