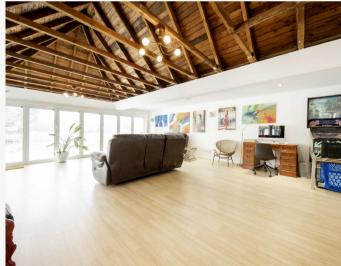

## LALEHAM REACH CHERTSEY, KT16

ASKING PRICE: £799,950

Offered with no onward chain and beautifully remodelled and renovated by the current owner stands this versatile four bedroom detached home offering around 2,000 sq ft, situated on the highly desirable stretch of the River Thames, Laleham Reach with stunning terrace, private mooring as well as parking and double garage. Upon entering you are immediately impressed by the use of space with impressive, vaulted ceiling and notice the meticulous quality of work the owners have invested including air source pump heating/aircon.

The versatile accommodation comprises of four bedrooms, two bathrooms, laundry room, an open plan kitchen diner, two reception rooms that lead out onto the river facing terrace and down to the lawn area and the mooring itself. To the front the property has off street parking and double garage. Laleham Reach is accessed from the road between Chertsey and Staines, adjacent to Penton Hook Marina