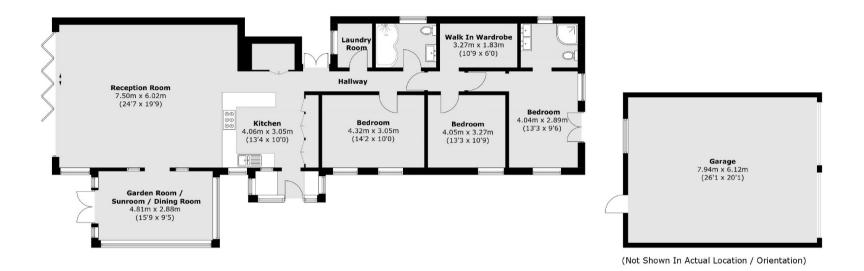

The versatile accommodation comprises of four bedrooms, two bathrooms, laundry room, an open plan kitchen diner, two reception rooms that lead out onto the river facing terrace and down to the lawn area and the mooring itself. To the front the property has off street parking and double garage. Laleham Reach is accessed from the road between Chertsey and Staines, adjacent to Penton Hook Marina

## **KEY FEATURES**

- Detached
- Private Mooring
- No Onward Chain
- Four Bedrooms
- Two Bathrooms
- Double Garage

Total area (approx.): 145.0 sq. m (1,560.8 sq. ft) Garage area (approx.): 48.5 sq. m (522.0 sq. ft)