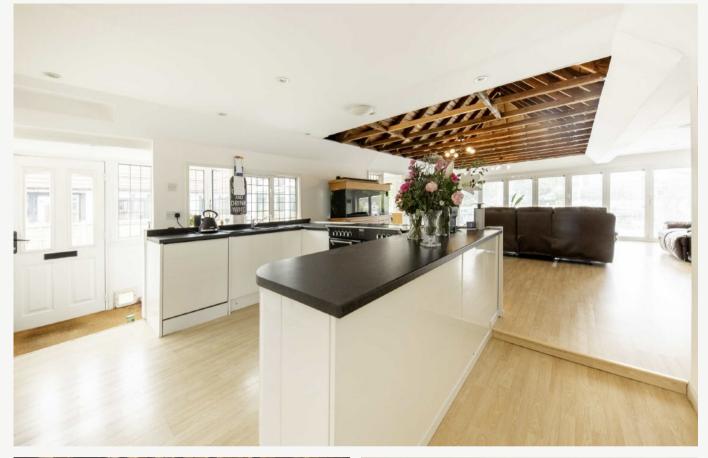

## LALEHAM REACH CHERTSEY, KT16

ASKING PRICE: £849,950

Offered with no onward chain and beautifully remodelled and renovated by the current owner stands this versatile four bedroom detached home offering around 2,000 sq ft, situated on the highly desirable stretch of the River Thames, Laleham Reach with stunning terrace, private mooring as well as parking and double garage. Upon entering you are immediately impressed by the use of space with impressive, vaulted ceiling and notice the meticulous quality of work the owners have invested including air source pump heating/aircon.

The versatile accommodation comprises of four bedrooms, two bathrooms, laundry room, an open plan kitchen diner, two reception rooms that lead out onto the river facing terrace and down to the lawn area and the mooring itself. To the front the property has off street parking and double garage. Laleham Reach is accessed from the road between Chertsey and Staines, adjacent to Penton Hook Marina