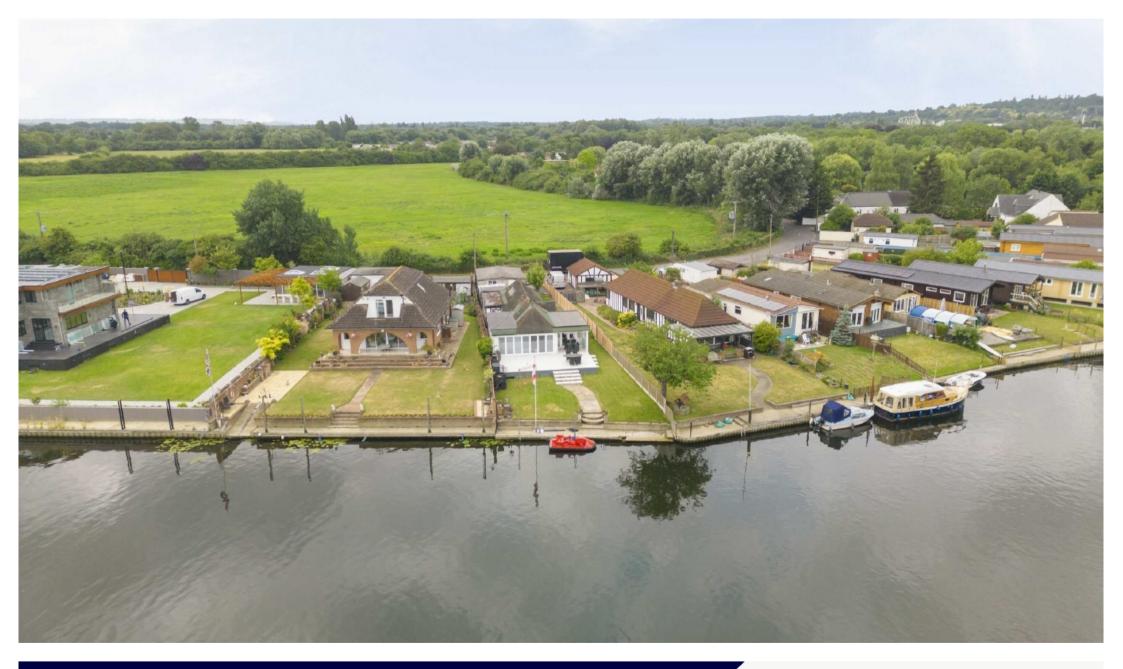

## LALEHAM REACH CHERTSEY, KT16

ASKING PRICE: £849,950

Offered with no onward chain and beautifully remodelled and renovated by the current owner stands this versatile four bedroom detached home offering around 2,000 sq ft, situated on the highly desirable stretch of the River Thames, Laleham Reach with stunning terrace, private mooring as well as parking and double garage. Upon entering you are immediately impressed by the use of space with impressive, vaulted ceiling and notice the meticulous quality of work the owners have invested including air source pump heating/aircon.

The versatile accommodation comprises of four bedrooms, two bathrooms, laundry room, an open plan kitchen diner, two reception rooms that lead out onto the river facing terrace and down to the lawn area and the mooring itself. To the front the property has off street parking and double garage. Laleham Reach is accessed from the road between Chertsey and Staines, adjacent to Penton Hook Marina