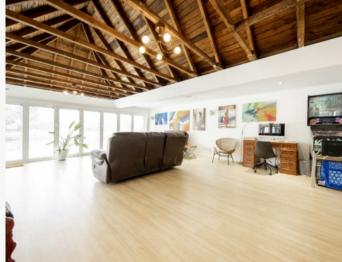

## LALEHAM REACH CHERTSEY, KT16

ASKING PRICE: £849,950

Offered with no onward chain and beautifully remodelled and renovated by the current owner stands this versatile four bedroom detached home offering around 2,000 sq ft, situated on the highly desirable stretch of the River Thames, Laleham Reach with stunning terrace, private mooring as well as parking and double garage. Upon entering you are immediately impressed by the use of space with impressive, vaulted ceiling and notice the meticulous quality of work the owners have invested including air source pump heating/aircon.

The versatile accommodation comprises of four bedrooms, two bathrooms, laundry room, an open plan kitchen diner, two reception rooms that lead out onto the river facing terrace and down to the lawn area and the mooring itself. To the front the property has off street parking and double garage. Laleham Reach is accessed from the road between Chertsey and Staines, adjacent to Penton Hook Marina