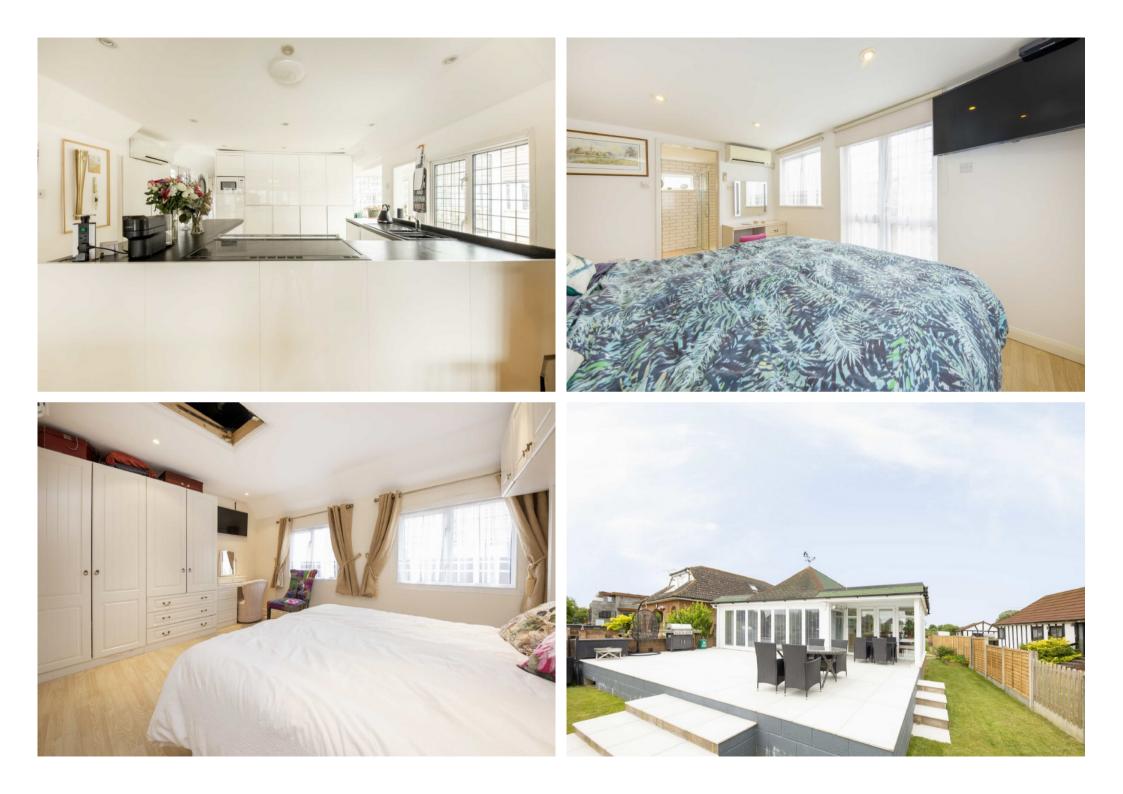

## LALEHAM REACH CHERTSEY, KT16

ASKING PRICE: £849,950

Offered with no onward chain and beautifully remodelled and renovated by the current owner stands this versatile four bedroom detached home offering around 2,000 sq ft, situated on the highly desirable stretch of the River Thames, Laleham Reach with stunning terrace, private mooring as well as parking and double garage. Upon entering you are immediately impressed by the use of space with impressive, vaulted ceiling and notice the meticulous quality of work the owners have invested including air source pump heating/aircon.

The versatile accommodation comprises of four bedrooms, two bathrooms, laundry room, an open plan kitchen diner, two reception rooms that lead out onto the river facing terrace and down to the lawn area and the mooring itself. To the front the property has off street parking and double garage. Laleham Reach is accessed from the road between Chertsey and Staines, adjacent to Penton Hook Marina

## **KEY FEATURES**

- Detached
- Private Mooring
- No Onward Chain
- Four Bedrooms
- Two Bathrooms
- Double Garage

Total area (approx.): 145.0 sq. m (1,560.8 sq. ft) Garage area (approx.): 48.5 sq. m (522.0 sq. ft)