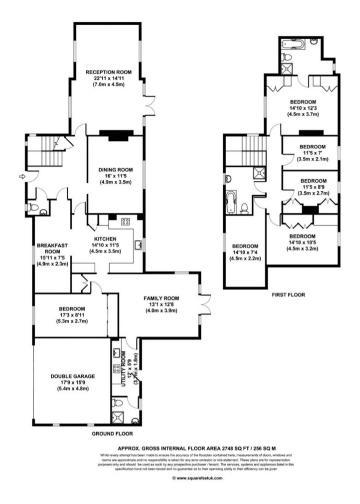

Accommodation is set over two floors with entrance hall and guest w.c, dining room, lounge, kitchen/ breakfast room with door to annex which comprises a double bedroom with built-in wardrobes, shower room, family room and utility/kitchenette.

First first floor continues to impress with master bedroom with en-suite bathroom, four further bedrooms and family bathroom with separate shower cubicle.

Externally the garden is mainly laid to lawn, boarded by mature shrubs to the rear and there is a double garage and carriage drive to the front.