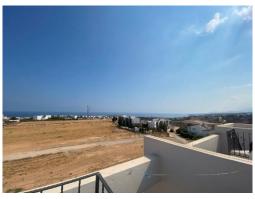

### **Open-Plan living room/Kitchen/Diner – 4.6m x 5.8m**

The open plan kitchen/diner comes fully fitted with cupboard space and fitted air conditioning unit. it has French windows leading to a spacious private terrace giving stunning sea and mountains views.