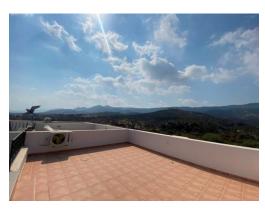

restaurants and a lovely beach! Also, available from your doorstep this wonderful retreat boasts a large communal pool, children's pool and even a luscious outdoor lounge area for all to enjoy. The apartment itself comprises 2 bedrooms, a family shower room and a spacious open plan / living area which features tall glass French doors that lead to the private sea view terrace and luxurious roof terrace. Both providing picturesque views and large enough to hold comfortable outdoor furniture, both places provide the perfect place to relax and unwind, even entertain. Recently the property has had a brand new bathroom and kitchen fitted ready for its proud new owner to put their own stamp on it and enjoy. What a gem!

### **Open-Plan living room/Kitchen/Diner – 4.6m x 5.8m**

The open plan kitchen/diner comes fully fitted with cupboard space and fitted air conditioning unit. it has French windows leading to a spacious private terrace giving stunning sea and mountains views.