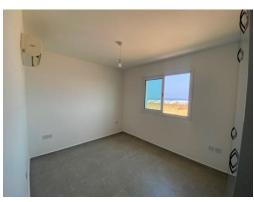

### **Open-Plan living room/Kitchen/Diner – 4.6m x 5.8m**

The open plan kitchen/diner comes fully fitted with cupboard space and fitted air conditioning unit. it has French windows leading to a spacious private terrace giving stunning sea and mountains views.