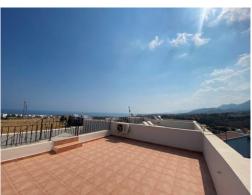

### **Open-Plan living room/Kitchen/Diner – 4.6m x 5.8m**

The open plan kitchen/diner comes fully fitted with cupboard space and fitted air conditioning unit. it has French windows leading to a spacious private terrace giving stunning sea and mountains views.

### <u>The complex</u>

This superb complex offers a communal pool with lovely well looked after gardens and a comfortable, terraced outdoor seating area. Maintenance approx. 12,500 Turkish Lira per year