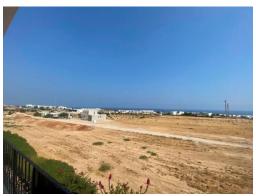

### **Open-Plan living room/Kitchen/Diner – 4.6m x 5.8m**

The open plan kitchen/diner comes fully fitted with cupboard space and fitted air conditioning unit. it has French windows leading to a spacious private terrace giving stunning sea and mountains views.