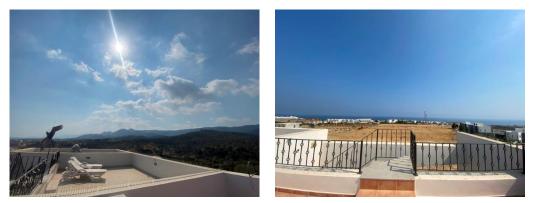

### **Open-Plan living room/Kitchen/Diner – 4.6m x 5.8m**

The open plan kitchen/diner comes fully fitted with cupboard space and fitted air conditioning unit. it has French windows leading to a spacious private terrace giving stunning sea and mountains views.