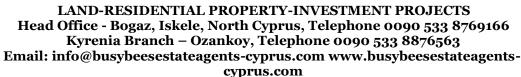

### **Open-Plan living room/Kitchen/Diner – 4.6m x 5.8m**

The open plan kitchen/diner comes fully fitted with cupboard space and fitted air conditioning unit. it has French windows leading to a spacious private terrace giving stunning sea and mountains views.

#### Bedroom two – 3.7m x 2.7m

This lovely bedroom has one window facing the sea side and comes fitted with Air conditioning unit and fitted wardrobes

#### Master Bedroom – 2.44m x 3.76m

A lovely double bedroom with fitted wardrobes and air conditioning unit .