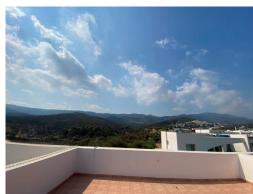

### **Open-Plan living room/Kitchen/Diner – 4.6m x 5.8m**

The open plan kitchen/diner comes fully fitted with cupboard space and fitted air conditioning unit. it has French windows leading to a spacious private terrace giving stunning sea and mountains views.