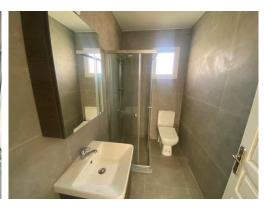

### Family Bathroom – 1.4m x 2.4m

Furnished with WC, wash basin and a shower cubical.