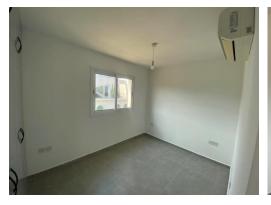

#### Bedroom two – 3.7m x 2.7m

This lovely bedroom has one window facing the sea side and comes fitted with Air conditioning unit and fitted wardrobes

#### Master Bedroom – 2.44m x 3.76m

A lovely double bedroom with fitted wardrobes and air conditioning unit .