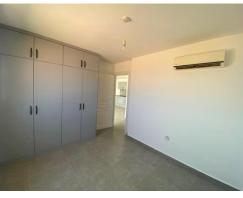

#### Bedroom two – 3.7m x 2.7m

This lovely bedroom has one window facing the sea side and comes fitted with Air conditioning unit and fitted wardrobes

#### Master Bedroom – 2.44m x 3.76m

A lovely double bedroom with fitted wardrobes and air conditioning unit .