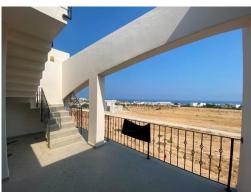

### **Open-Plan living room/Kitchen/Diner – 4.6m x 5.8m**

The open plan kitchen/diner comes fully fitted with cupboard space and fitted air conditioning unit. it has French windows leading to a spacious private terrace giving stunning sea and mountains views.

### <u>The complex</u>

This superb complex offers a communal pool with lovely well looked after gardens and a comfortable, terraced outdoor seating area. Maintenance approx. 12,500 Turkish Lira per year