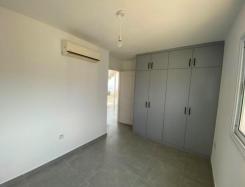

#### Bedroom two – 3.7m x 2.7m

This lovely bedroom has one window facing the sea side and comes fitted with Air conditioning unit and fitted wardrobes

#### Master Bedroom – 2.44m x 3.76m

A lovely double bedroom with fitted wardrobes and air conditioning unit .