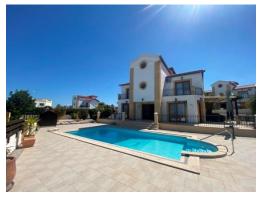

bathroom with a storage space area. There are two other bedroom upstairs with each having it own en-suite and both having double terrace in each side of the room that offers a breathtaking views one side view of the pool and sea view and the other side the mountain view. Outside, you'll discover a Roman-ended swimming pool There are also an outdoor sheds for storage. This is truly a remarkable home to live. Reference number **HP3072** 

#### Outdoor

There is a large 8x4 pool offering nice view of the sea. The outdoor space features several palm trees and plant. There is a driveway in the gated compound there is also a street parking available. The property has a pergolas, a BBQ and there are plenty of garden plants and trees