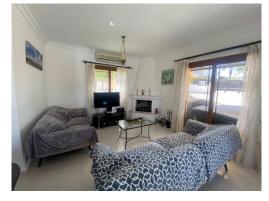

#### Lounge/Dining Room: 3.4m2 x 3.75m2

This spacious room has a fireplace, an air-conditioning unit and ample of natural light floods in through the windows and large patio doors which lead to a terrace offering abundant space