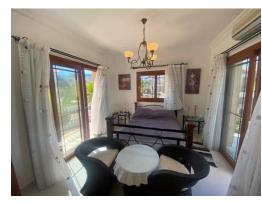

#### Bedroom 2:3.96m2 x 3.33m2

This is another double bedroom with two balcony one facing the mountains and the other facing the pool and sea and it also has it very own en-suite

#### En-suite: 1.5m2 x 2.85m2

The en-suite is fitted with WC, Basin and a shower cubical with beautiful ceramic tiles