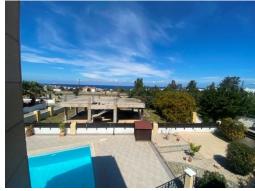

#### Outdoor

There is a large 8x4 pool offering nice view of the sea. The outdoor space features several palm trees and plant. There is a driveway in the gated compound there is also a street parking available. The property has a pergolas, a BBQ and there are plenty of garden plants and trees