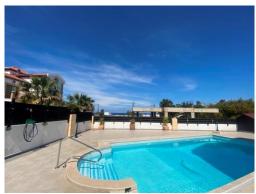

#### Outdoor

There is a large 8x4 pool offering nice view of the sea. The outdoor space features several palm trees and plant. There is a driveway in the gated compound there is also a street parking available. The property has a pergolas, a BBQ and there are plenty of garden plants and trees