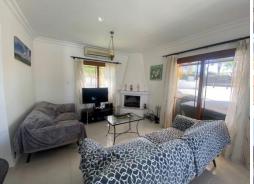

#### Lounge/Dining Room: 3.4m2 x 3.75m2

This spacious room has a fireplace, an air-conditioning unit and ample of natural light floods in through the windows and large patio doors which lead to a terrace offering abundant space