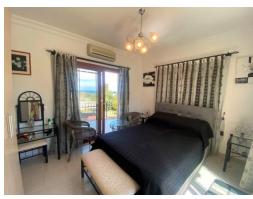

#### Master Bedroom: 3.3m2 x 4.0m2

This lovely spacious airy master bedroom is fitted with air conditioning and has two patio doors on each side one with the mountain view and the other with the sea and pool view. It has a walk in closet with abundant of space and it very own en-suite

#### En-suite: 1.7m2 x 3.3m2

The en-suite is fitted with WC, Basin and a bath with a shower head

#### The Gallery:

Page **3** of **6** 