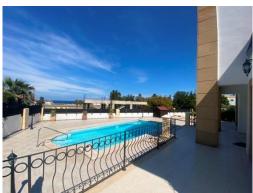

#### Outdoor

There is a large 8x4 pool offering nice view of the sea. The outdoor space features several palm trees and plant. There is a driveway in the gated compound there is also a street parking available. The property has a pergolas, a BBQ and there are plenty of garden plants and trees