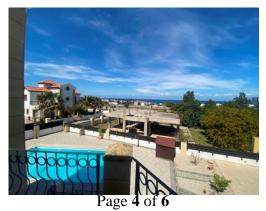

#### Outdoor

There is a large 8x4 pool offering nice view of the sea. The outdoor space features several palm trees and plant. There is a driveway in the gated compound there is also a street parking available. The property has a pergolas, a BBQ and there are plenty of garden plants and trees