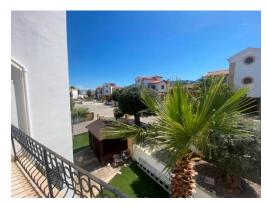

#### Outdoor

There is a large 8x4 pool offering nice view of the sea. The outdoor space features several palm trees and plant. There is a driveway in the gated compound there is also a street parking available. The property has a pergolas, a BBQ and there are plenty of garden plants and trees