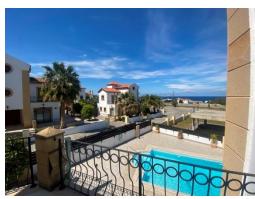

#### Outdoor

There is a large 8x4 pool offering nice view of the sea. The outdoor space features several palm trees and plant. There is a driveway in the gated compound there is also a street parking available. The property has a pergolas, a BBQ and there are plenty of garden plants and trees