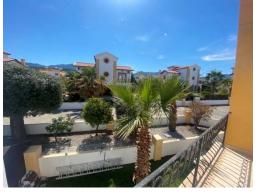

#### Outdoor

There is a large 8x4 pool offering nice view of the sea. The outdoor space features several palm trees and plant. There is a driveway in the gated compound there is also a street parking available. The property has a pergolas, a BBQ and there are plenty of garden plants and trees