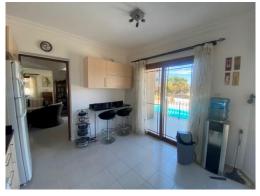

#### Outdoor

There is a large 8x4 pool offering nice view of the sea. The outdoor space features several palm trees and plant. There is a driveway in the gated compound there is also a street parking available. The property has a pergolas, a BBQ and there are plenty of garden plants and trees