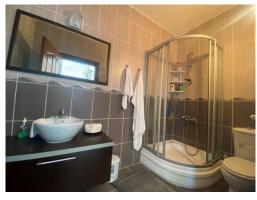

#### Family Bathroom: 2.00m2 x 2.5m2

Fitted with a WC, Basin and a shower cubical. It has a corner storage space area at the side of the shower cubical