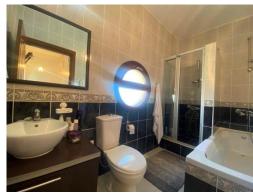

#### Family Bathroom: 2.00m2 x 2.5m2

Fitted with a WC, Basin and a shower cubical. It has a corner storage space area at the side of the shower cubical

#### En-suite: 1.7m2 x 3.3m2

The en-suite is fitted with WC, Basin and a bath with a shower head

#### En-suite: 1.5m2 x 2.85m2

The en-suite is fitted with WC, Basin and a shower cubical with beautiful ceramic tiles