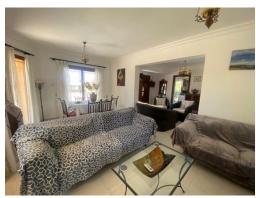

Where should I begin with this fantastic home? The location? Perfect! Property features? Amazing! Clearly this wonderful home has been designed for luxury and comfort and you are about to find out why. As you enter the private gate you are greeted by a delightful and spacious landscape which features a large drive, colorful plants and a stone pathway leading to the sparkling pool and garden area. The property itself spreads approx. 160m2 with consisting of two floors. On the ground floor you will find a comfortable lounge consisting of a fireplace and patio doors that lead to a terrace. The kitchen is separate from the lounge and has a granite work surfaces, and comes equipped with white goods and a breakfast bar . it also has patio doors that leads front of the pool area . There is one bedroom downstairs that has a door that leads to the front of the house and a family

#### Lounge/Dining Room: 3.4m2 x 3.75m2

This spacious room has a fireplace, an air-conditioning unit and ample of natural light floods in through the windows and large patio doors which lead to a terrace offering abundant space