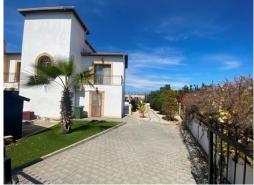

#### Outdoor

There is a large 8x4 pool offering nice view of the sea. The outdoor space features several palm trees and plant. There is a driveway in the gated compound there is also a street parking available. The property has a pergolas, a BBQ and there are plenty of garden plants and trees