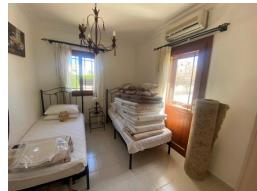

#### Bedroom 3: 2.68m2 x 3.79m2

The bedroom is fitted with air conditioning and has two doors one leading to the entrance hall and another back door that leads to the front of the house

#### Bedroom 2:3.96m2 x 3.33m2

This is another double bedroom with two balcony one facing the mountains and the other facing the pool and sea and it also has it very own en-suite