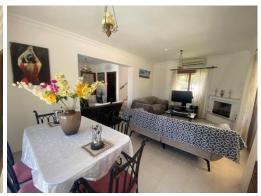

Where should I begin with this fantastic home? The location? Perfect! Property features? Amazing! Clearly this wonderful home has been designed for luxury and comfort and you are about to find out why. As you enter the private gate you are greeted by a delightful and spacious landscape which features a large drive, colorful plants and a stone pathway leading to the sparkling pool and garden area. The property itself spreads approx. 160m2 with consisting of two floors. On the ground floor you will find a comfortable lounge consisting of a fireplace and patio doors that lead to a terrace. The kitchen is separate from the lounge and has a granite work surfaces, and comes equipped with white goods and a breakfast bar . it also has patio doors that leads front of the pool area . There is one bedroom downstairs that has a door that leads to the front of the house and a family

#### Lounge/Dining Room: 3.4m2 x 3.75m2

This spacious room has a fireplace, an air-conditioning unit and ample of natural light floods in through the windows and large patio doors which lead to a terrace offering abundant space