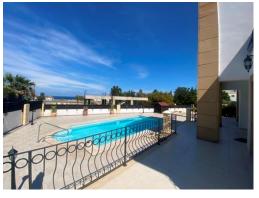

#### Outdoor

There is a large 8x4 pool offering nice view of the sea. The outdoor space features several palm trees and plant. There is a driveway in the gated compound there is also a street parking available. The property has a pergolas, a BBQ and there are plenty of garden plants and trees