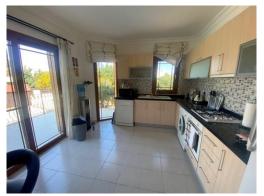

#### Kitchen: 3.4m2 x 3.75m2

Separate from the lounge this beautiful kitchen has a granite worktops and plenty of storage space, a breakfast bar and fully furnished with white goods. There is a patio door that leads to the front of the pool area