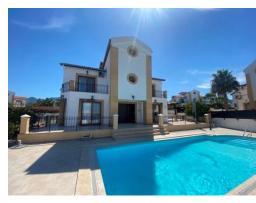

Where should I begin with this fantastic home? The location? Perfect! Property features? Amazing! Clearly this wonderful home has been designed for luxury and comfort and you are about to find out why. As you enter the private gate you are greeted by a delightful and spacious landscape which features a large drive, colorful plants and a stone pathway leading to the sparkling pool and garden area. The property itself spreads approx. 160m2 with consisting of two floors. On the ground floor you will find a comfortable lounge consisting of a fireplace and patio doors that lead to a terrace. The kitchen is separate from the lounge and has a granite work surfaces, and comes equipped with white goods and a breakfast bar . it also has patio doors that leads front of the pool area . There is one bedroom downstairs that has a door that leads to the front of the house and a family

#### Outdoor

There is a large 8x4 pool offering nice view of the sea. The outdoor space features several palm trees and plant. There is a driveway in the gated compound there is also a street parking available. The property has a pergolas, a BBQ and there are plenty of garden plants and trees