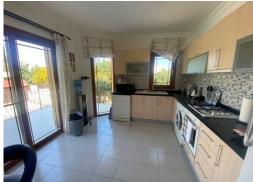

#### Kitchen: 3.4m2 x 3.75m2

Separate from the lounge this beautiful kitchen has a granite worktops and plenty of storage space, a breakfast bar and fully furnished with white goods. There is a patio door that leads to the front of the pool area