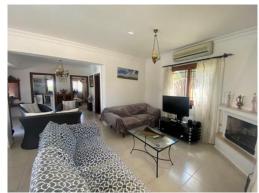

#### Lounge/Dining Room: 3.4m2 x 3.75m2

This spacious room has a fireplace, an air-conditioning unit and ample of natural light floods in through the windows and large patio doors which lead to a terrace offering abundant space