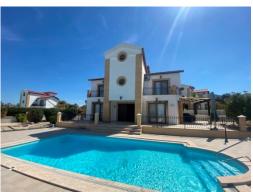

# AN ATTRACTIVE 3 BEDROOM VILLA WITH A PRIVATE POOL AND SPACIOUS GARDEN IN ESENTEPE

Where should I begin with this fantastic home? The location? Perfect! Property features? Amazing! Clearly this wonderful home has been designed for luxury and comfort and you are about to find out why. As you enter the private gate you are greeted by a delightful and spacious landscape which features a large drive, colorful plants and a stone pathway leading to the sparkling pool and garden area. The property itself spreads approx. 160m2 with consisting of two floors. On the ground floor you will find a comfortable lounge consisting of a fireplace and patio doors that lead to a terrace. The kitchen is separate from the lounge and has a granite work surfaces, and comes equipped with white goods and a breakfast bar . it also has patio doors that leads front of the pool area . There is one bedroom downstairs that has a door that leads to the front of the house and a family

#### Outdoor

There is a large 8x4 pool offering nice view of the sea. The outdoor space features several palm trees and plant. There is a driveway in the gated compound there is also a street parking available. The property has a pergolas, a BBQ and there are plenty of garden plants and trees