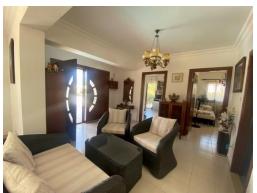

#### Lounge/Dining Room: 3.4m2 x 3.75m2

This spacious room has a fireplace, an air-conditioning unit and ample of natural light floods in through the windows and large patio doors which lead to a terrace offering abundant space