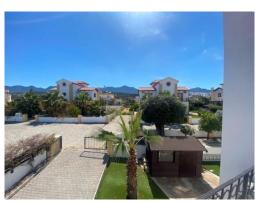

#### Outdoor

There is a large 8x4 pool offering nice view of the sea. The outdoor space features several palm trees and plant. There is a driveway in the gated compound there is also a street parking available. The property has a pergolas, a BBQ and there are plenty of garden plants and trees