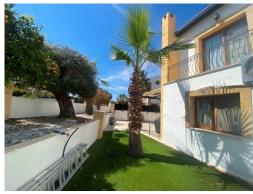

#### Outdoor

There is a large 8x4 pool offering nice view of the sea. The outdoor space features several palm trees and plant. There is a driveway in the gated compound there is also a street parking available. The property has a pergolas, a BBQ and there are plenty of garden plants and trees