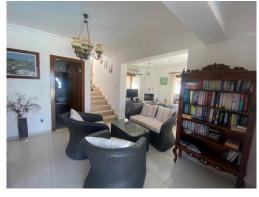

#### Lounge/Dining Room: 3.4m2 x 3.75m2

This spacious room has a fireplace, an air-conditioning unit and ample of natural light floods in through the windows and large patio doors which lead to a terrace offering abundant space