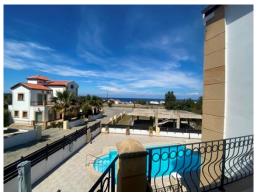

#### Outdoor

There is a large 8x4 pool offering nice view of the sea. The outdoor space features several palm trees and plant. There is a driveway in the gated compound there is also a street parking available. The property has a pergolas, a BBQ and there are plenty of garden plants and trees