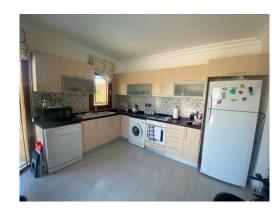

#### Kitchen: 3.4m2 x 3.75m2

Separate from the lounge this beautiful kitchen has a granite worktops and plenty of storage space, a breakfast bar and fully furnished with white goods. There is a patio door that leads to the front of the pool area