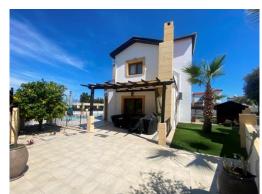

Where should I begin with this fantastic home? The location? Perfect! Property features? Amazing! Clearly this wonderful home has been designed for luxury and comfort and you are about to find out why. As you enter the private gate you are greeted by a delightful and spacious landscape which features a large drive, colorful plants and a stone pathway leading to the sparkling pool and garden area. The property itself spreads approx. 160m2 with consisting of two floors. On the ground floor you will find a comfortable lounge consisting of a fireplace and patio doors that lead to a terrace. The kitchen is separate from the lounge and has a granite work surfaces, and comes equipped with white goods and a breakfast bar . it also has patio doors that leads front of the pool area . There is one bedroom downstairs that has a door that leads to the front of the house and a family

#### Outdoor

There is a large 8x4 pool offering nice view of the sea. The outdoor space features several palm trees and plant. There is a driveway in the gated compound there is also a street parking available. The property has a pergolas, a BBQ and there are plenty of garden plants and trees