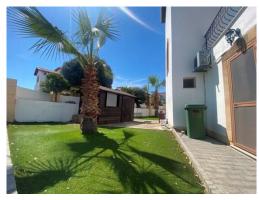

#### Outdoor

There is a large 8x4 pool offering nice view of the sea. The outdoor space features several palm trees and plant. There is a driveway in the gated compound there is also a street parking available. The property has a pergolas, a BBQ and there are plenty of garden plants and trees