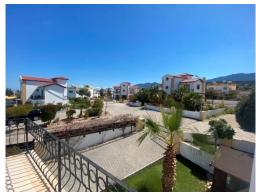

#### Outdoor

There is a large 8x4 pool offering nice view of the sea. The outdoor space features several palm trees and plant. There is a driveway in the gated compound there is also a street parking available. The property has a pergolas, a BBQ and there are plenty of garden plants and trees