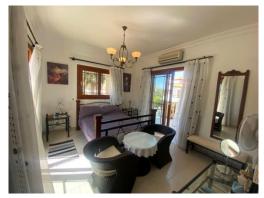

#### Master Bedroom: 3.3m2 x 4.0m2

This lovely spacious airy master bedroom is fitted with air conditioning and has two patio doors on each side one with the mountain view and the other with the sea and pool view. It has a walk in closet with abundant of space and it very own en-suite

#### En-suite: 1.7m2 x 3.3m2

The en-suite is fitted with WC, Basin and a bath with a shower head