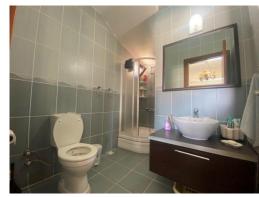

#### Family Bathroom: 2.00m2 x 2.5m2

Fitted with a WC, Basin and a shower cubical. It has a corner storage space area at the side of the shower cubical

#### En-suite: 1.7m2 x 3.3m2

The en-suite is fitted with WC, Basin and a bath with a shower head

#### En-suite: 1.5m2 x 2.85m2

The en-suite is fitted with WC, Basin and a shower cubical with beautiful ceramic tiles