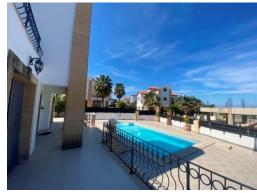

#### Outdoor

There is a large 8x4 pool offering nice view of the sea. The outdoor space features several palm trees and plant. There is a driveway in the gated compound there is also a street parking available. The property has a pergolas, a BBQ and there are plenty of garden plants and trees