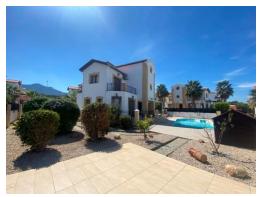

Where should I begin with this fantastic home? The location? Perfect! Property features? Amazing! Clearly this wonderful home has been designed for luxury and comfort and you are about to find out why. As you enter the private gate you are greeted by a delightful and spacious landscape which features a large drive, colorful plants and a stone pathway leading to the sparkling pool and garden area. The property itself spreads approx. 160m2 with consisting of two floors. On the ground floor you will find a comfortable lounge consisting of a fireplace and patio doors that lead to a terrace. The kitchen is separate from the lounge and has a granite work surfaces, and comes equipped with white goods and a breakfast bar . it also has patio doors that leads front of the pool area . There is one bedroom downstairs that has a door that leads to the front of the house and a family

#### Outdoor

There is a large 8x4 pool offering nice view of the sea. The outdoor space features several palm trees and plant. There is a driveway in the gated compound there is also a street parking available. The property has a pergolas, a BBQ and there are plenty of garden plants and trees